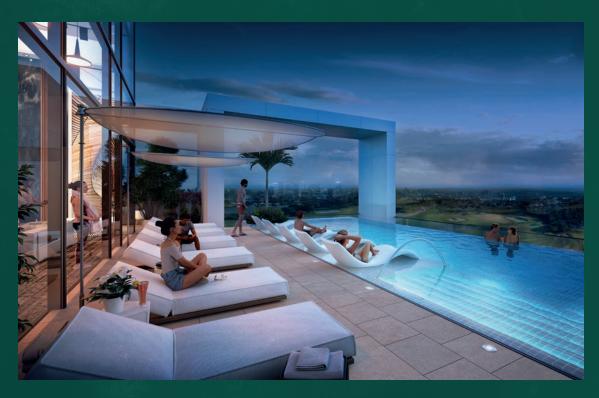

# INDULGENCE. A NEW CORNERSTONE.

The lounge is place of lavish leisure with soft cushions and cool breeze. After a long working day, immerse yourself in the rooftop delights to renew your emotional fortitude.