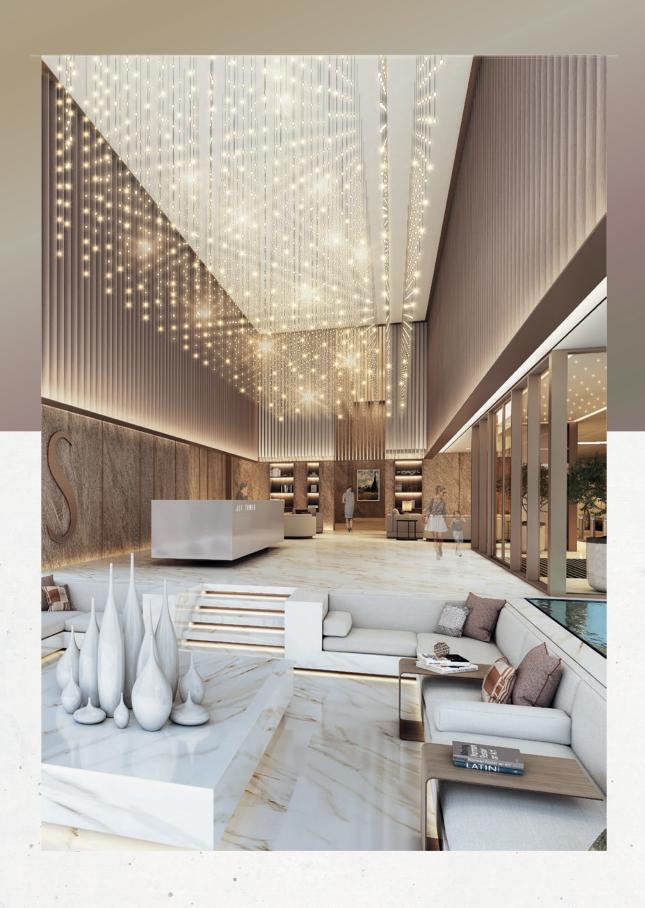

# INDULGENCE. A NEW CORNERSTONE.

The lounge is place of lavish leisure with soft cushions and cool breeze. After a long working day, immerse yourself in the rooftop delights to renew your emotional fortitude.

## OPULENCE. A NEW PERCEPTION.

Revel in the sumptuous luxury of your elegant living room as you observe the brilliance of natural light orchestrating a new harmony through the glazed windows.