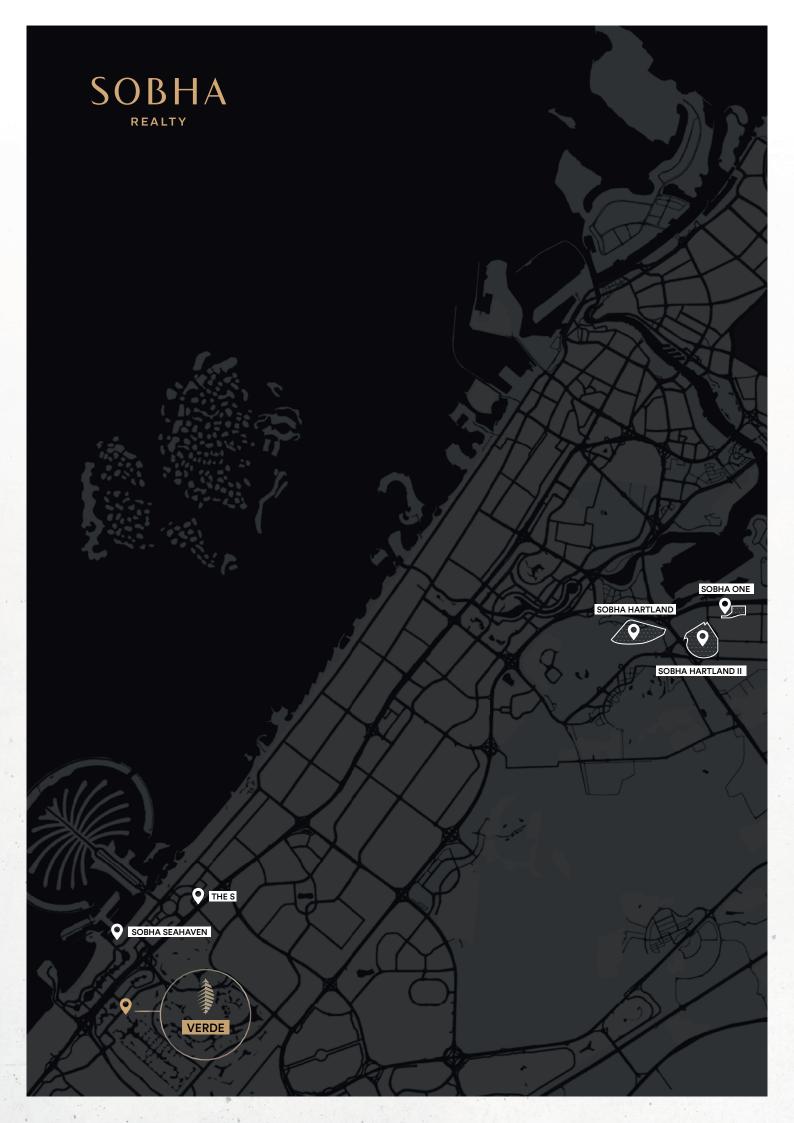

## LOCATION DISTANCE. A NEW INSIGHT.

SHEIKH ZAYED ROAD

2.5 KM
3 MINS AWAY

SCHOOL (EMIRATES INTERNATIONAL SCHOOL)

3.5 KM

**DUBAI HARBOUR** 

4 KM
7 MINS AWAY

**DUBAI MARINA** 

**5** KM 5 MINS AWAY

JBR BEACH

**7** KM

MARINA MALL

**7** KM

AIN DUBAI

**8** KM

PALM JUMEIRAH

8 KM
8 MINS AWAY

MALL OF THE EMIRATES

10 KM

MADINAT JUMEIRAH

10 KM

BURJ AL ARAB

10 KM

A NEW VIEW.