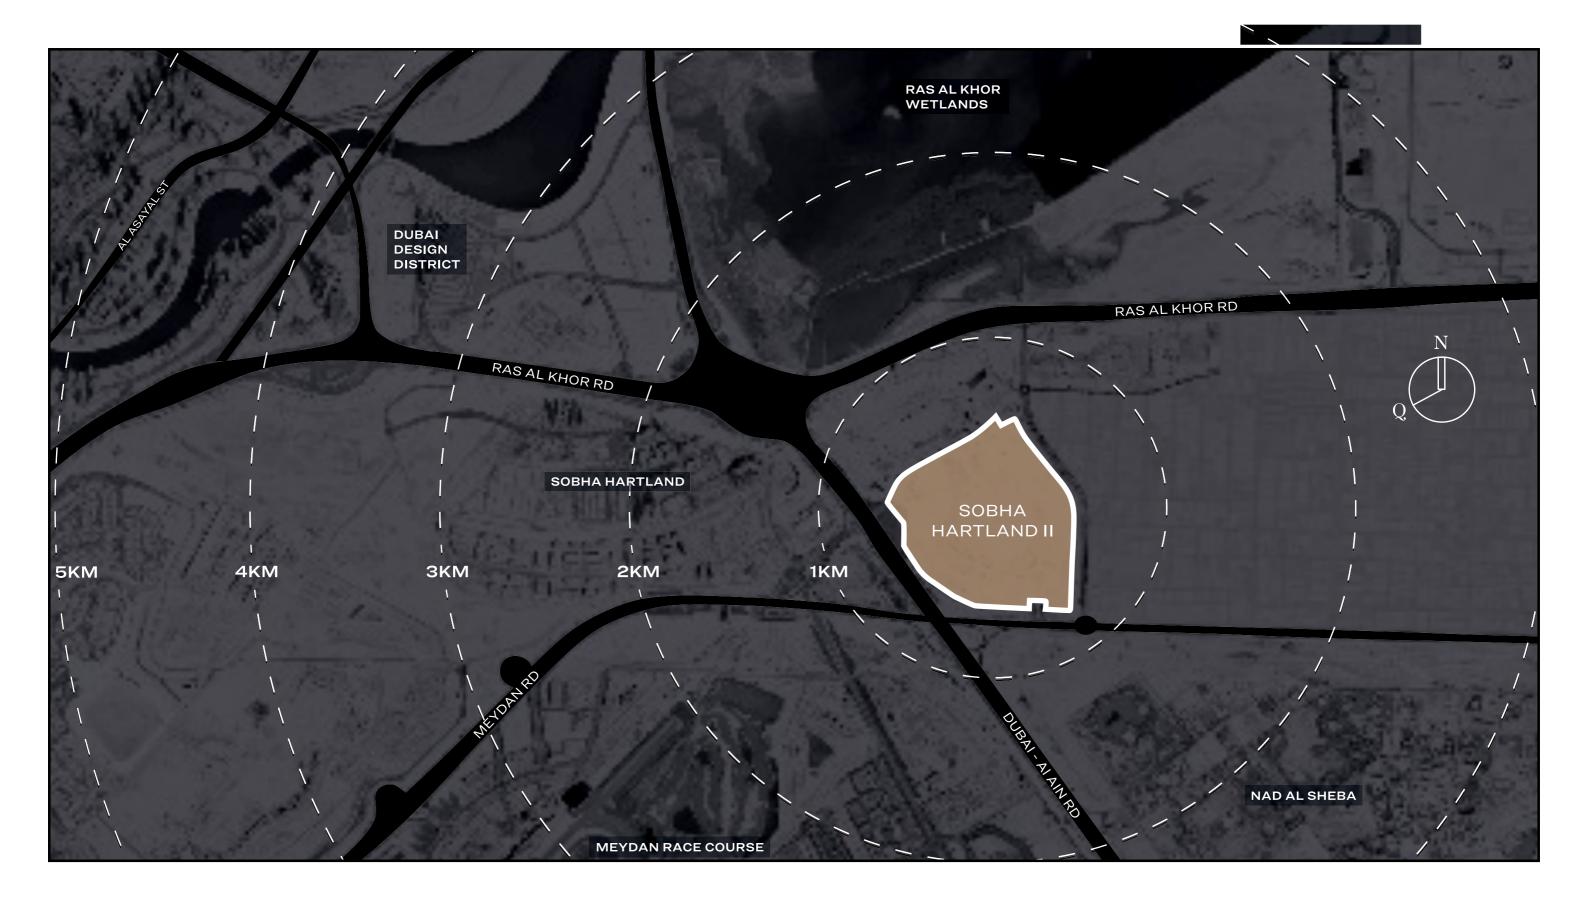

320 RIVERSIDE (RESCENT





Luxury living takes a new curve.

Experience the tranquil beauty of the water from your home in the heart of the city.



Feel the pulse of city life from the *heart of luxury* 

















UBAI OPERA

ALM JUMEIRAH

# Site Location in Masterplan





### Introducing

# 320 RIVERSIDE (RESCENT

at Sobha Hartland II

Uncover sublime living at the peak of paradise with 57 stories of unmatched excellence





The Arc of Luxury

It's a new world of unparalleled elegance and sophistication. Escape to a place where every day feels like a dream come true.



### Where you belong

The community living here is more than a place, a collection of homes.

It's a way of life. Cohabit with the elements of water and people in harmony.







\*Views from the balcony depend on the reserved apartment.

# Specially designed residences

Consisting of 1 and 4 bedroom apartments exhibiting all-encompassing views







 $Spl