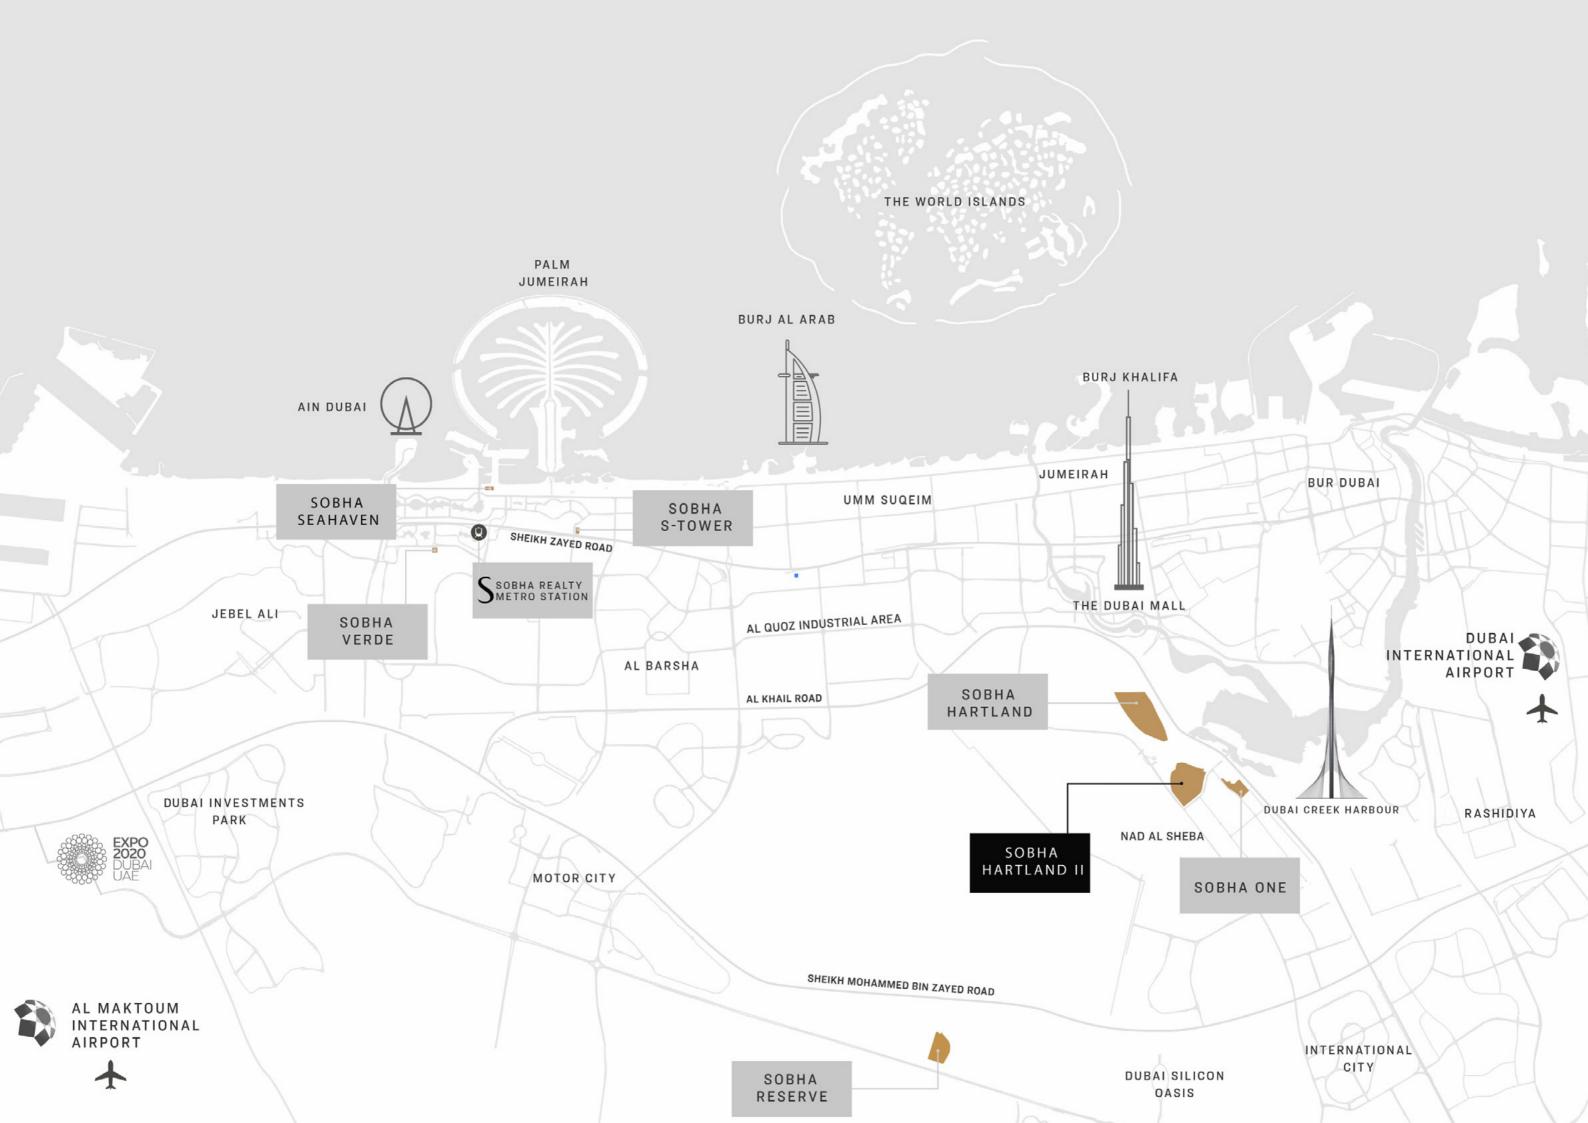

## 360 Riverside Crescent

A new landmark that connects to everything in your life that matters.

360 Riverside Crescent.

It's set on the stage of Sobha Hartland II — a stunning new 8 million Sq.ft. waterfront neighbourhood, a world of its own draped with beach, lagoons, nature, and open spaces.

## Location Map