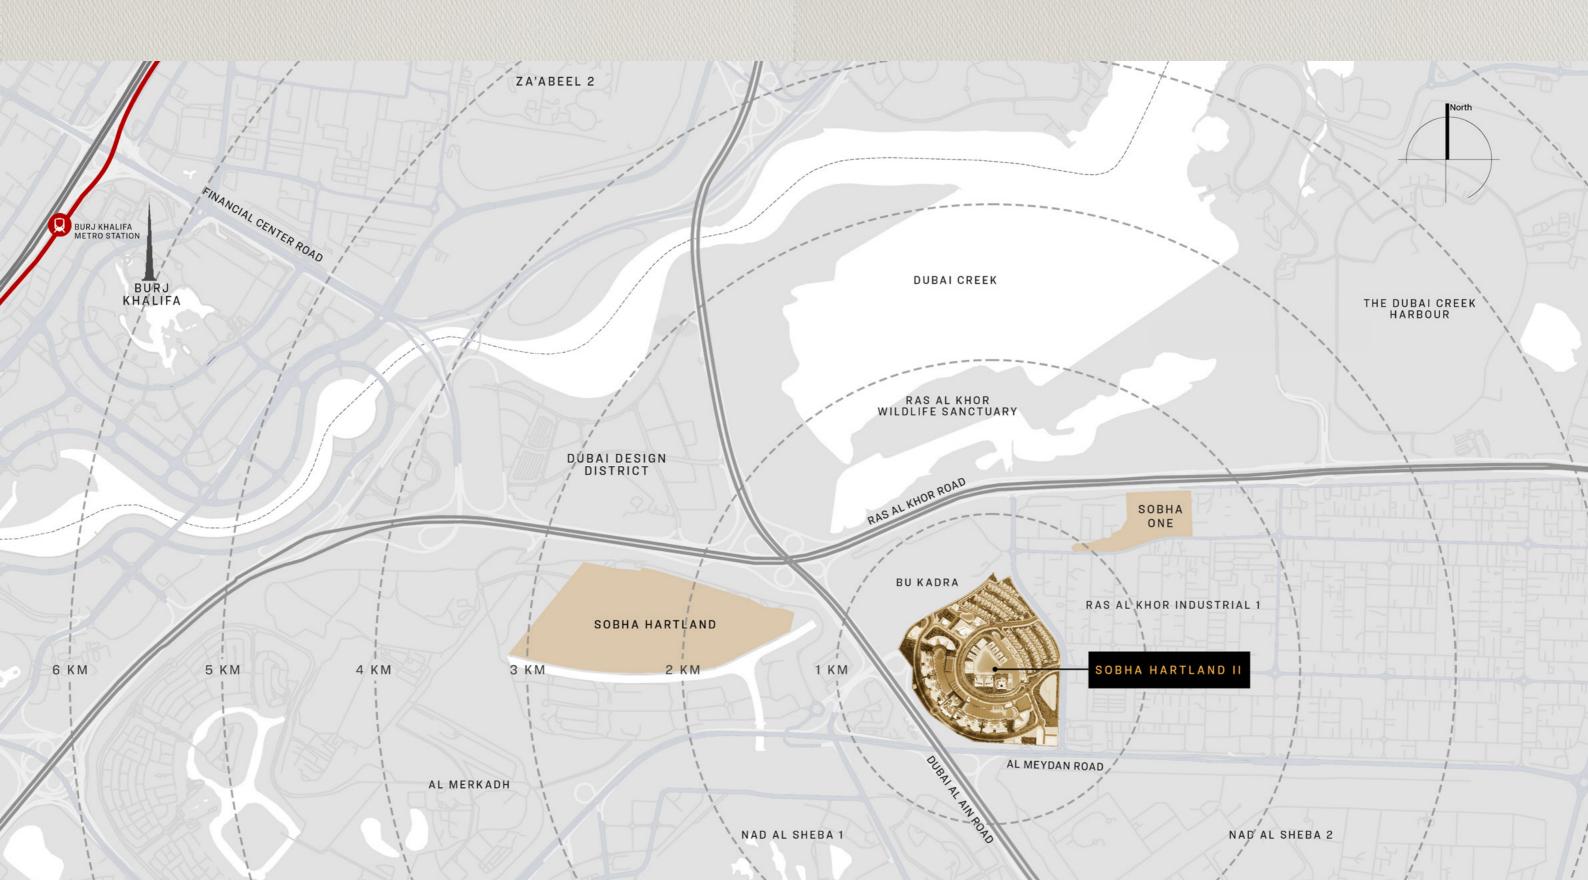

## Location Map

### Views to circle back

Look all around and be amazed.

Experience clear views of the Dubai Al Ain Road, the majestic Meydan Racecourse, the pulsating city skyline, the calming waters and the greens.

Take it up a notch with Sky Gardens and the podium.