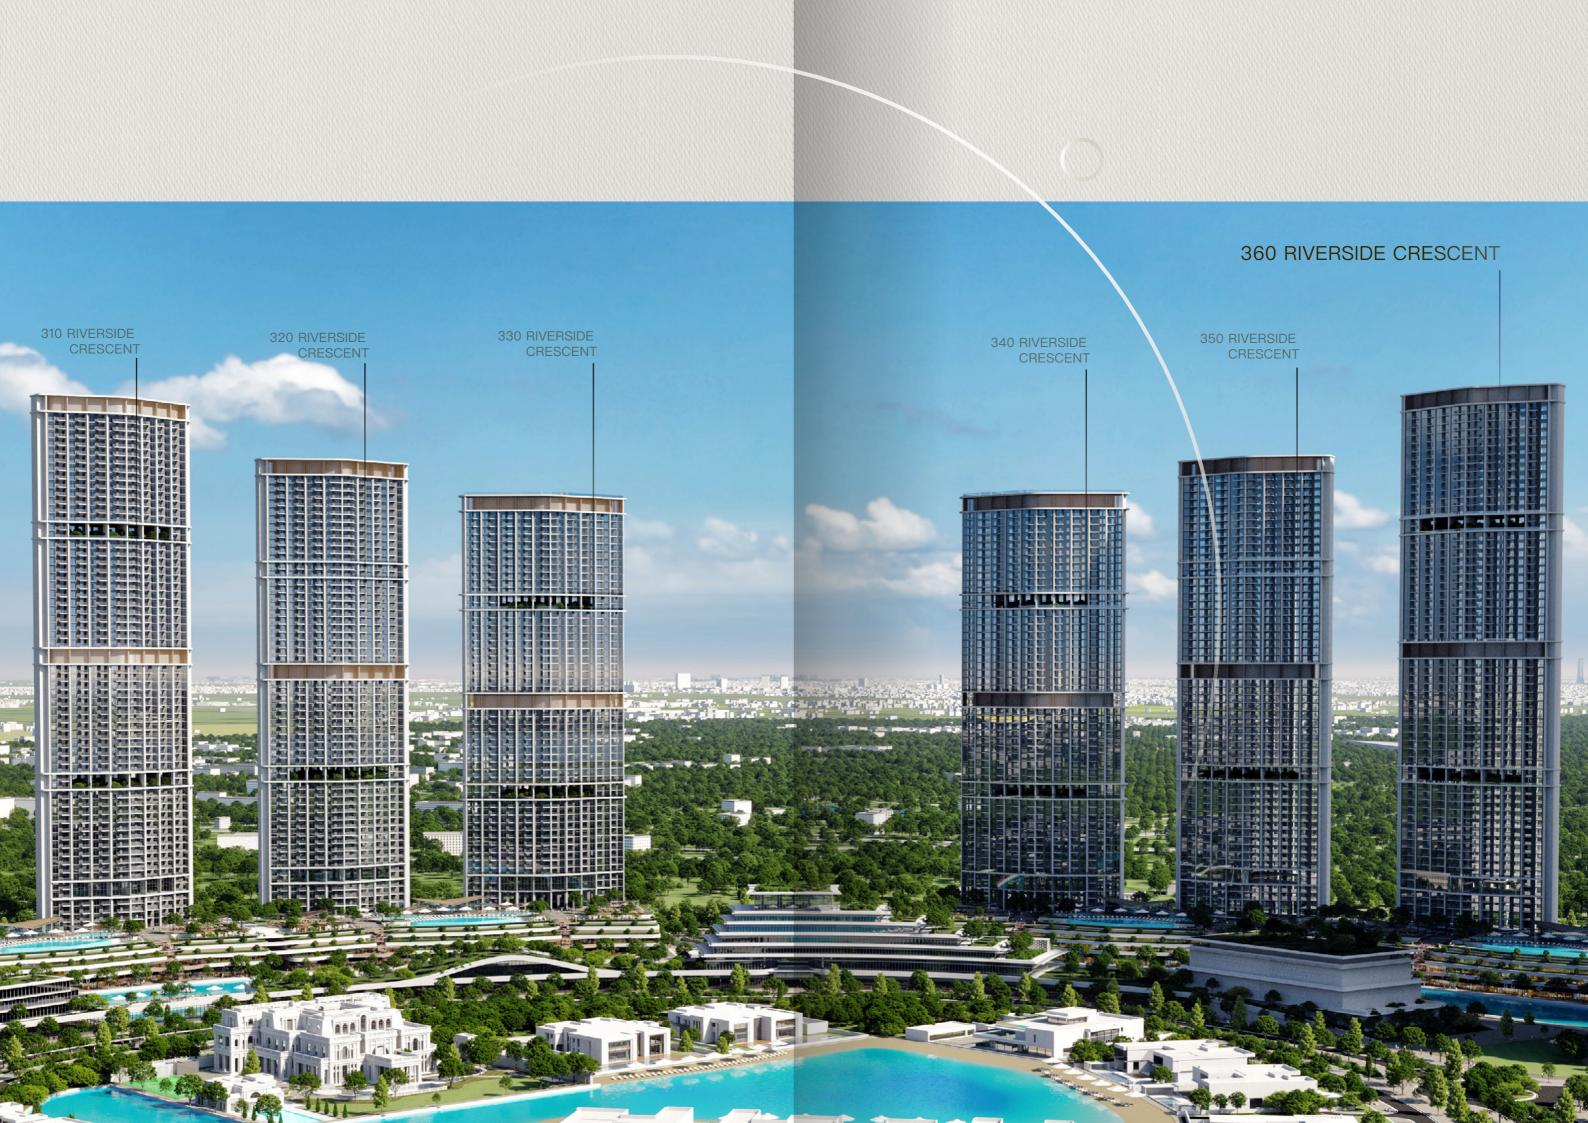

## 360 Riverside Crescent

A new landmark that connects to everything in your life that matters.

360 Riverside Crescent.

It's set on the stage of Sobha Hartland II — a stunning new 8 million Sq.ft. waterfront neighbourhood, a world of its own draped with beach, lagoons, nature, and open spaces.

## The Circle

of life is complete at

360 Riverside Crescent.

## 360 RIVERSIDE (RESCENT

Go for the whole 360° Don't settle for a slice of life.