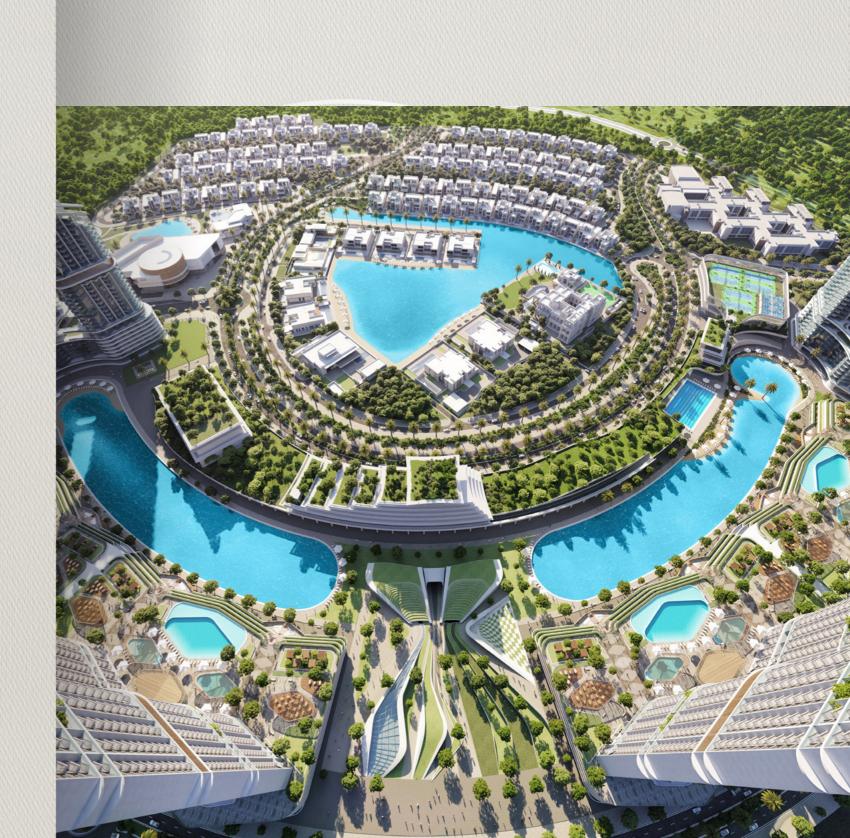

## 360 Riverside Crescent

A new landmark that connects to everything in your life that matters.

360 Riverside Crescent.

It's set on the stage of Sobha Hartland II — a stunning new 8 million Sq.ft. waterfront neighbourhood, a world of its own draped with beach, lagoons, nature, and open spaces.

# 360° connection with water

Water is life. It surrounds us, flows through us, and sustains us. Connect with water like never before with beautiful lagoons, rivers, and water bodies everywhere.

Swim, soak, sail, and surf in the crystal-clear waters.

## 360° with Open Spaces

Set your mind free with over 8 million square feet. Space to breathe, space to live freely.

Expand your horizons, possibilities, and adventure.