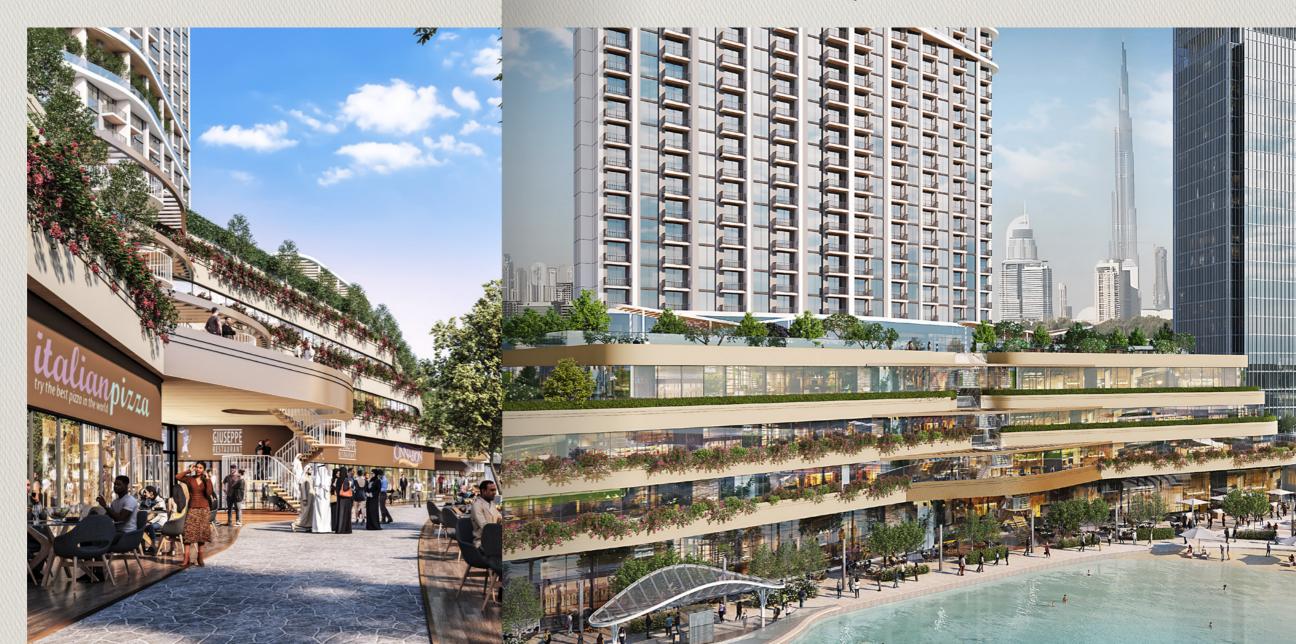

en nature is your home, not a place to visit.



## 360° with Open Spaces

Set your mind free with over 8 million square feet. Space to breathe, space to live freely.

Expand your horizons, possibilities, and adventure.

### Views to circle back

Look all around and be amazed.

Experience clear views of the Dubai Al Ain Road, the majestic Meydan Racecourse, the pulsating city skyline, the calming waters and the greens.

Take it up a notch with Sky Gardens and the podium.

You get the best perspective at 360°



## 360 RIVERSIDE (RESCENT

Go for the whole 360° Don't settle for a slice of life.



## Location Map









## 360° Pampering

Refresh, relax, and rejuvenate your mind and body with clubhouse-style amenities right at home.

#### Communal amenities

#### Interconnected community



Kids play area Open Parks



Water sports activities Running tracks



Sports

Paddle | Tennis court | Badminton Squash| Half Basketball court







### Retail and restaurants

### Outdoor and indoor gyms