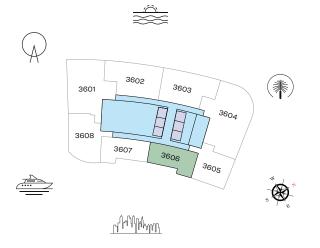

# TURNAR CONTRACT

LEVEL 36

List of unit numbers with this unit plan:

## VIEWS

Blue waters, Ain Dubai, Palm Jumeirah, Harbour, JBR Beach, Marina, Sea, Marina Skyline, Skydive 3601

## TOTAL SALEABLE AREA

SUITE = 2,385.93 SQ.FT. BALCONY = 118.73 SQ.FT. TOTAL = 2,504.66 SQ.FT.

UNIT

LEVEL 36

List of unit numbers with this unit plan:

## VIEWS

Palm Jumeirah, Harbour, Sea, Skydive 3604

# 2 BEDROOM APARTMENT TYPE A (with powder room + balcony)

LEVEL 36

List of unit numbers with this unit plan:

## VIEWS

Blue waters, Ain Dubai, Palm Jumeirah, Harbour, Sea, Skydive 3602

Disclaimer: 1. All dimensions are in metric, measured to wall finishes. 2. All materials, dimensions & drawings are approximate. 3. Information is subject to change without notice, at developer's absolute discretion. 4. Actual area may vary from the stated area. 5. Drawing are not to scale. 6. All images used are for illustrative purpose only and do not represent the actual size, features, specifications, fittings and furnishings. 7. The developer reserves the right to make revisions/ alterations, at its absolute discretion, without any liability whatsoever.

# 2 BEDROOM APARTMENT TYPE B (with powder room + balcony)

## VIEWS

Palm Jumeirah, Harbour, Sea, Skydive 3603

# 

LEVEL 36

List of unit numbers with this unit plan:

#### Blue waters, Ain Dubai, JBR Beach, Marina, Sea 3608

# 1 BEDROOM APARTMENT TYPE A (with powder room + balcony)

## TOTAL SALEABLE AREA SUITE = 801.05 SQ.FT.

BALCONY = 70.83 SQ.FT. TOTAL = 871.88 SQ.FT.

LEVEL 36

List of unit numbers with this unit plan:

#### Marina, Marina Skyline 3606

#### TOTAL SALEABLE AREA SUITE = 799.33 SQ.FT. BALCONY = 68 57 SQ.FT

BALCONY = 68.57 SQ.FT. TOTAL = 867.9 SQ.FT.

LEVEL 36

List of unit numbers with this unit plan:

#### Marina, Marina Skyline 3607

# TOTAL SALEABLE AREA

SUITE = 990.49 SQ.FT. BALCONY = 140.15 SQ.FT. TOTAL = 1,130.64 SQ.FT.

LEVEL 36

List of unit numbers with this unit plan:

### VIEWS

Marina, Marina Skyline 3605