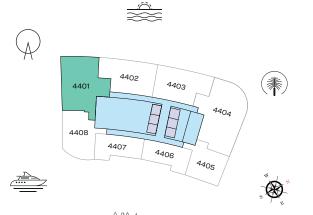

### VIEWS

Blue waters, Ain Dubai, Palm Jumeirah, Harbour, JBR Beach, Marina, Sea, Marina Skyline, Skydive 4401

## 3 BEDROOM APARTMENT TYPE C (with maid room and powder room + balcony)

#### TOTAL SALEABLE AREA

SUITE = 2,514.02 SQ.FT. BALCONY = 133.80 SQ.FT. TOTAL = 2,647.82 SQ.FT.

UNIT

MANNA MANNA

LEVEL 44

List of unit numbers with this unit plan:

### VIEWS

Palm Jumeirah, Harbour, Sea, Skydive 4404

## 2 BEDROOM APARTMENT TYPE A (with powder room + balcony)

### TOTAL SALEABLE AREA SUITE = 1,379.83 SQ.FT.

SUITE = 1,379.83 SQ.FT. BALCONY = 235.73 SQ.FT. TOTAL = 1,615.56 SQ.FT.

UNIT

LEVEL 44

List of unit numbers with this unit plan:

### VIEWS

Blue waters, Ain Dubai, Palm Jumeirah, Harbour, Sea, Skydive 4402

## 2 BEDROOM APARTMENT TYPE B (with powder room + balcony)

#### TOTAL SALEABLE AREA SUITE = 1,362.39 SQ.FT. BALCONY = 239.50 SQ.FT.

BALCONY = 239.50 SQ.FT. TOTAL = 1,601.89 SQ.FT.

UNIT

LEVEL 44

List of unit numbers with this unit plan:

### VIEWS

Palm Jumeirah, Harbour, Sea, Skydive 4403

## 2 BEDROOM APARTMENT TYPE D (with powder room + balcony)

#### **TOTAL SALEABLE AREA** SUITE = 1,318.47 SQ.FT. BALCONY = 83.74 SQ.FT. TOTAL = 1,402.21 SQ.FT.

UNIT

LEVEL 44

List of unit numbers with this unit plan:

### VIEWS

#### Blue waters, Ain Dubai, JBR Beach, Marina, Sea 4408

## 1 BEDROOM APARTMENT TYPE A (with powder room + balcony)

#### TOTAL SALEABLE AREA SUITE = 822.26 SQ.FT.

BALCONY = 70.72 SQ.FT. TOTAL = 892.98 SQ.FT.

LEVEL 44

List of unit numbers with this unit plan:

#### Marina, Marina Skyline 4406

# TOTAL SALEABLE AREA

SUITE = 820.53 SQ.FT. BALCONY = 68.46 SQ.FT. TOTAL = 888.99 SQ.FT.

LEVEL 44

List of unit numbers with this unit plan:

#### VIEWS

#### Marina, Marina Skyline 4407

## TOTAL SALEABLE AREA

SUITE = 1,034.30 SQ.FT. BALCONY = 149.62 SQ.FT. TOTAL = 1,183.92 SQ.FT.

UNIT

List of unit numbers with this unit plan:

## VIEWS

Marina, Marina Skyline 4405