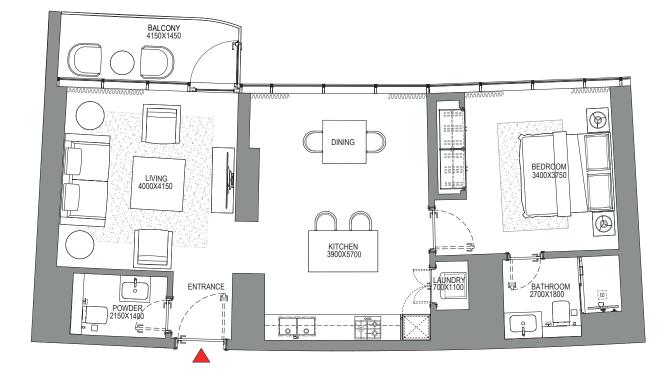

## 1 BEDROOM APARTMENT TYPE B (with powder room + balcony)

# TOTAL SALEABLE AREA

SUITE = 813.43 SQ.FT. BALCONY = 68.46 SQ.FT. TOTAL = 881.89 SQ.FT.

LEVEL 40

List of unit numbers with this unit plan:

### VIEWS

#### Marina, Marina Skyline 4007