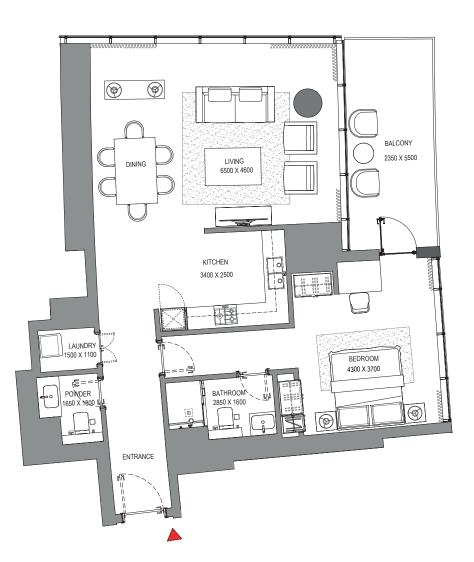

## 3 BEDROOM APARTMENT TYPE A (with maid room and powder room + balcony)

## TOTAL SALEABLE AREA

SUITE = 1,852.47 SQ.FT. BALCONY = 176.53 SQ.FT. TOTAL = 2,029.00 SQ.FT.

## ուրելինին

TYPICAL FLOOR PLAN LEVEL 11-32

## VIEWS

Blue waters, Ain Dubai, Palm Jumeirah, Harbour, JBR Beach, Sea, Marina Skyline, Skydive 1101

Blue waters, Ain Dubai, Palm Jumeirah, Harbour, JBR Beach, Marina, Sea, Marina Skyline, Skydive 1201, 1301, 1401, 1501, 1601, 1701, 1801, 1901, 2001, 2101, 2201, 2301, 2401, 2501, 2601, 2701, 2801, 2901, 3001, 3101, 3201