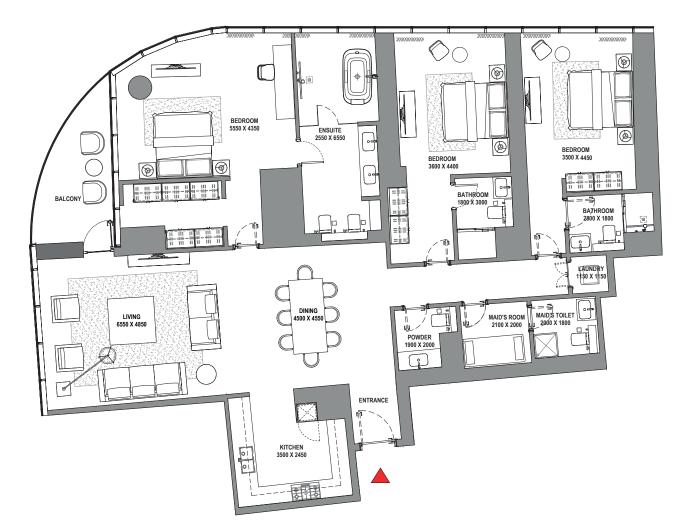

## 3 BEDROOM APARTMENT TYPE A (with maid room and powder room + balcony)

## TOTAL SALEABLE AREA

SUITE = 1,852.47 SQ.FT. BALCONY = 176.53 SQ.FT. TOTAL = 2,029.00 SQ.FT.

## ուրելինին

TYPICAL FLOOR PLAN LEVEL 11-32

## VIEWS

Blue waters, Ain Dubai, Palm Jumeirah, Harbour, JBR Beach, Sea, Marina Skyline, Skydive 1101

Blue waters, Ain Dubai, Palm Jumeirah, Harbour, JBR Beach, Marina, Sea, Marina Skyline, Skydive 1201, 1301, 1401, 1501, 1601, 1701, 1801, 1901, 2001, 2101, 2201, 2301, 2401, 2501, 2601, 2701, 2801, 2901, 3001, 3101, 3201