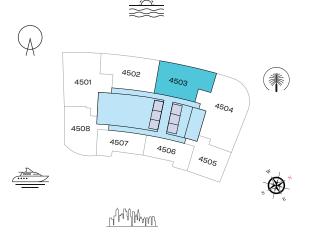

## VIEWS

Blue waters, Ain Dubai, Palm Jumeirah, Harbour, JBR Beach, Marina, Sea, Marina Skyline, Skydive 4501

#### VIEWS

Palm Jumeirah, Harbour, Sea, Skydive 4504

#### VIEWS

Blue waters, Ain Dubai, Palm Jumeirah, Harbour, Sea, Skydive 4502

#### VIEWS

Palm Jumeirah, Harbour, Sea, Skydive 4503

SUITE = 1,335.59 SQ.FT. BALCONY = 88.48 SQ.FT. TOTAL = 1,424.07 SQ.FT.

#### Blue waters, Ain Dubai, JBR Beach, Marina, Sea 4508

Disclaimer: 1. All dimensions are in metric, measured to wall finishes. 2. All materials, dimensions & drawings are approximate. 3. Information is subject to change without notice, at developer's absolute discretion. 4. Actual area may vary from the stated area. 5. Drawing are not to scale. 6. All images used are for illustrative purpose only and do not represent the actual size, features, specifications, fittings and furnishings. 7. The developer reserves the right to make revisions/ alterations, at its absolute discretion, without any liability whatsoever.

#### Marina, Marina Skyline 4506

#### Marina, Marina Skyline 4507

## VIEWS

Marina, Marina Skyline 4505