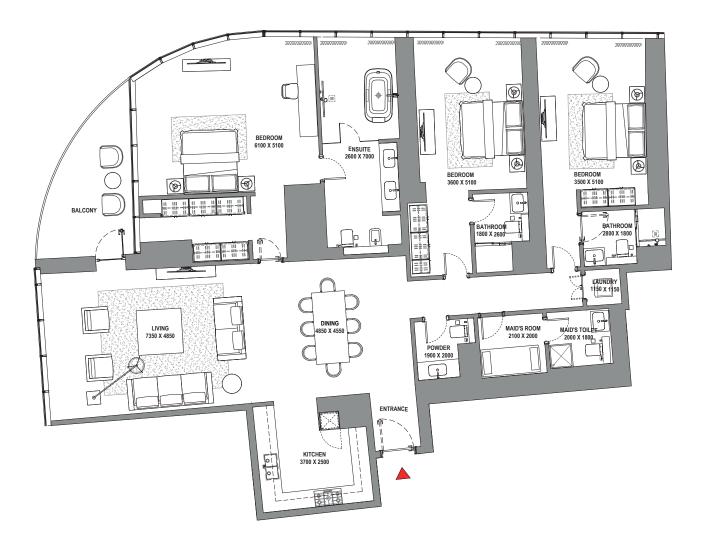

## 3 BEDROOM APARTMENT TYPE A (with maid room and powder room + balcony)

## TOTAL SALEABLE AREA

SUITE = 1,852.47 SQ.FT. BALCONY = 176.53 SQ.FT. TOTAL = 2,029.00 SQ.FT.

## ուրելինին

TYPICAL FLOOR PLAN LEVEL 11-32

## VIEWS

Blue waters, Ain Dubai, Palm Jumeirah, Harbour, JBR Beach, Sea, Marina Skyline, Skydive 1101

Blue waters, Ain Dubai, Palm Jumeirah, Harbour, JBR Beach, Marina, Sea, Marina Skyline, Skydive 1201, 1301, 1401, 1501, 1601, 1701, 1801, 1901, 2001, 2101, 2201, 2301, 2401, 2501, 2601, 2701, 2801, 2901, 3001, 3101, 3201