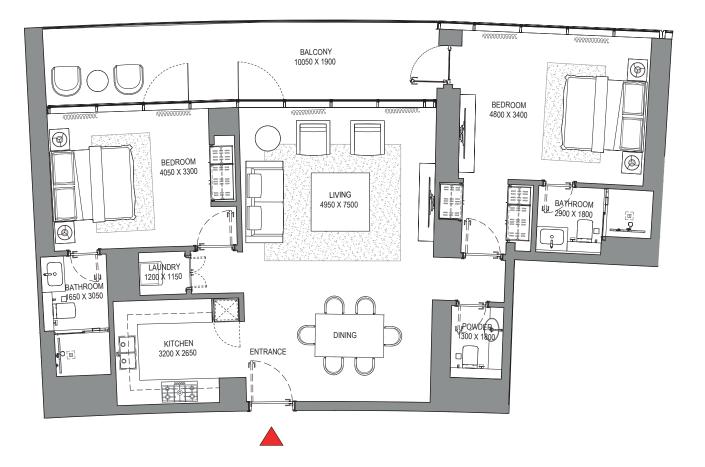

# 3 BEDROOM APARTMENT TYPE B (with maid room and powder room + balcony)

#### TOTAL SALEABLE AREA

SUITE = 1,963.55 SQ.FT. BALCONY = 119.16 SQ.FT. TOTAL = 2,082.71 SQ.FT.

UNIT

# unter and the second

TYPICAL FLOOR PLAN LEVEL 11-23

List of unit numbers with this unit plan:

## VIEWS

Palm Jumeirah, Harbour, Sea, Skydive

1104, 1204, 1304, 1404, 1504, 1604, 1704, 1804, 1904, 2004, 2104, 2204, 2304