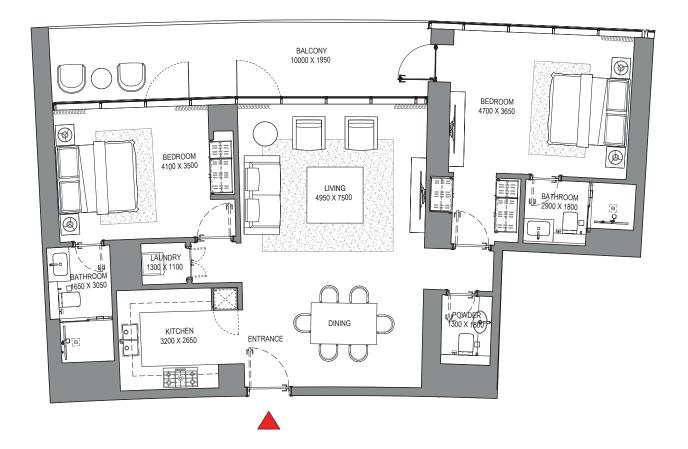

# **3 BEDROOM APARTMENT** TYPE C (with maid room and powder room + balcony)

## TOTAL SALEABLE AREA

SUITE = 2,385.93 SQ.FT. BALCONY = 118.73 SQ.FT. TOTAL = 2,504.66 SQ.FT.

UNIT

LEVEL 36

List of unit numbers with this unit plan:

## VIEWS

Palm Jumeirah, Harbour, Sea, Skydive 3604