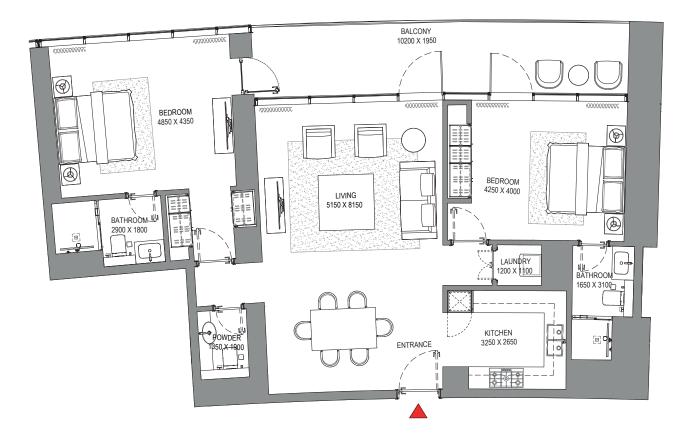

### 2 BEDROOM APARTMENT TYPE A (with powder room + balcony)

#### VIEWS

Blue waters, Ain Dubai, Palm Jumeirah, Harbour, Sea, Skydive 4202

Disclaimer: 1. All dimensions are in metric, measured to wall finishes. 2. All materials, dimensions & drawings are approximate. 3. Information is subject to change without notice, at developer's absolute discretion. 4. Actual area may vary from the stated area. 5. Drawing are not to scale. 6. All images used are for illustrative purpose only and do not represent the actual size, features, specifications, fittings and furnishings. 7. The developer reserves the right to make revisions/ alterations, at its absolute discretion, without any liability whatsoever.

### 2 BEDROOM APARTMENT TYPE B (with powder room + balcony)

LEVEL 42

List of unit numbers with this unit plan:

#### VIEWS

Palm Jumeirah, Harbour, Sea, Skydive 4203

Disclaimer: 1. All dimensions are in metric, measured to wall finishes. 2. All materials, dimensions & drawings are approximate. 3. Information is subject to change without notice, at developer's absolute discretion. 4. Actual area may vary from the stated area. 5. Drawing are not to scale. 6. All images used are for illustrative purpose only and do not represent the actual size, features, specifications, fittings and furnishings. 7. The developer reserves the right to make revisions/ alterations, at its absolute discretion, without any liability whatsoever.