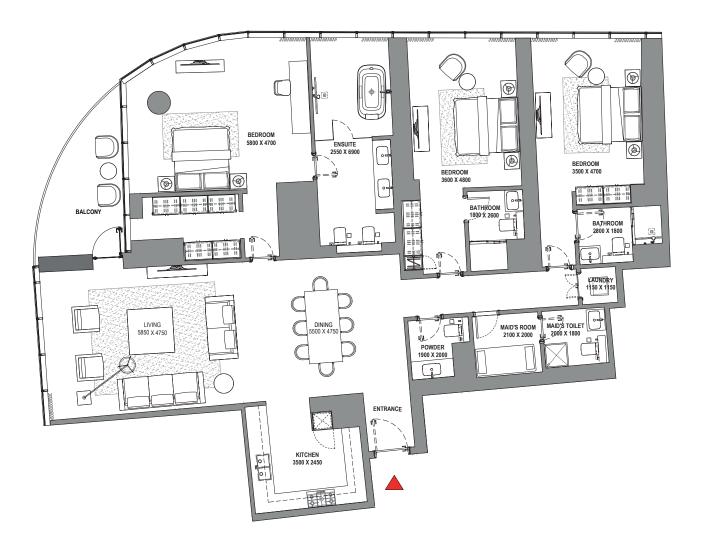

## 3 BEDROOM APARTMENT TYPE A (with maid room and powder room + balcony)

## TOTAL SALEABLE AREA

SUITE = 1,852.47 SQ.FT. BALCONY = 176.53 SQ.FT. TOTAL = 2,029.00 SQ.FT.