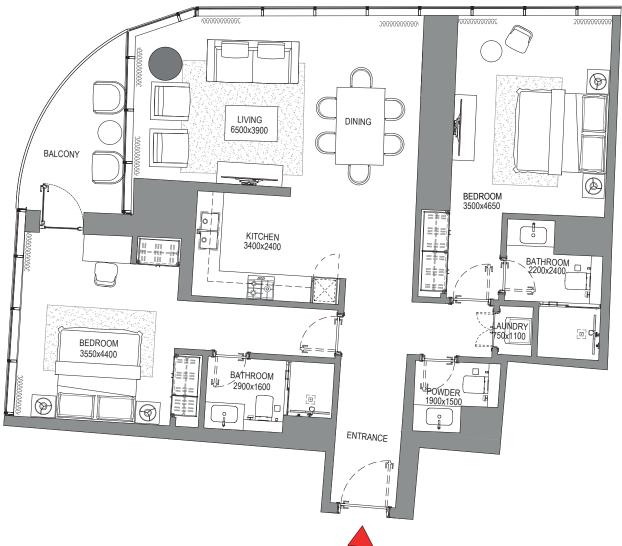

# 3 BEDROOM APARTMENT TYPE B (with maid room and powder room + balcony)

#### TOTAL SALEABLE AREA

SUITE = 1,963.55 SQ.FT. BALCONY = 119.16 SQ.FT. TOTAL = 2,082.71 SQ.FT.

UNIT

# unter and the second

TYPICAL FLOOR PLAN LEVEL 11-23

List of unit numbers with this unit plan:

## VIEWS

Palm Jumeirah, Harbour, Sea, Skydive

1104, 1204, 1304, 1404, 1504, 1604, 1704, 1804, 1904, 2004, 2104, 2204, 2304