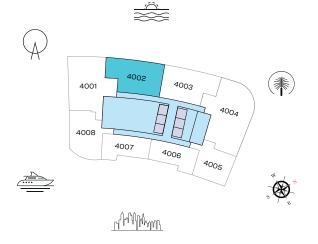

### TOTAL SALEABLE AREA SUITE = 1,321.05 SQ.FT. BALCONY = 233.04 SQ.FT.

TOTAL = 1,554.09 SQ.FT.

UNIT

LEVEL 40

List of unit numbers with this unit plan:

### VIEWS

Blue waters, Ain Dubai, Palm Jumeirah, Harbour, Sea, Skydive 4002