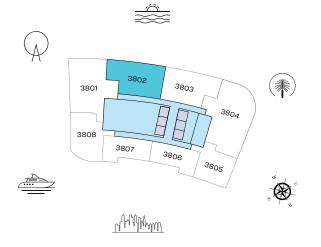

# TOTAL SALEABLE AREA

SUITE = 1,965.49 SQ.FT. BALCONY = 191.71 SQ.FT. TOTAL = 2,157.20 SQ.FT.

UNIT

# 

LEVEL 39

List of unit numbers with this unit plan:

### VIEWS

Blue waters, Ain Dubai, Palm Jumeirah, Harbour, JBR Beach, Marina, Sea, Marina Skyline, Skydive 3901