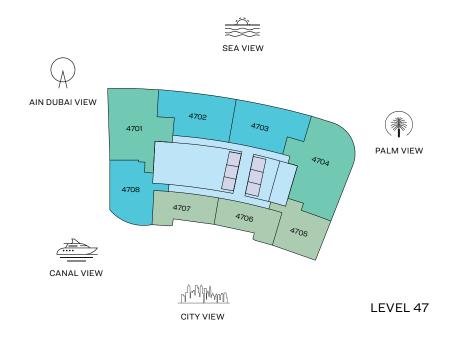

# 

LEVEL 47

List of unit numbers with this unit plan:

#### VIEWS

Blue waters, Ain Dubai, Palm Jumeirah, Harbour, JBR Beach, Marina, Sea, Marina Skyline, Skydive 4701

# 3 BEDROOM APARTMENT TYPE C (with maid room and powder room + balcony)

#### TOTAL SALEABLE AREA

SUITE = 2,561.81 SQ.FT. BALCONY = 150.80 SQ.FT. TOTAL = 2,712.61 SQ.FT.

MANNA MANNA

LEVEL 47

List of unit numbers with this unit plan:

#### VIEWS

Palm Jumeirah, Harbour, Sea, Skydive 4704

Disclaimer: 1. All dimensions are in metric, measured to wall finishes. 2. All materials, dimensions & drawings are approximate. 3. Information is subject to change without notice, at developer's absolute discretion. 4. Actual area may vary from the stated area. 5. Drawing are not to scale. 6. All images used are for illustrative purpose only and do not represent the actual size, features, specifications, fittings and furnishings. 7. The developer reserves the right to make revisions/ alterations, at its absolute discretion, without any liability whatsoever.

SUITE = 1,433.11 SQ.FT. BALCONY = 236.27 SQ.FT. TOTAL = 1,669.38 SQ.FT.

# 2 BEDROOM APARTMENT TYPE A (with powder room + balcony)

LEVEL 47

List of unit numbers with this unit plan:

## VIEWS

Blue waters, Ain Dubai, Palm Jumeirah, Harbour, Sea, Skydive 4702

Disclaimer: 1. All dimensions are in metric, measured to wall finishes. 2. All materials, dimensions & drawings are approximate. 3. Information is subject to change without notice, at developer's absolute discretion. 4. Actual area may vary from the stated area. 5. Drawing are not to scale. 6. All images used are for illustrative purpose only and do not represent the actual size, features, specifications, fittings and furnishings. 7. The developer reserves the right to make revisions/ alterations, at its absolute discretion, without any liability whatsoever.

SUITE = 1,415.56 SQ.FT. BALCONY = 240.04 SQ.FT. TOTAL = 1,655.60 SQ.FT.

# 2 BEDROOM APARTMENT TYPE B (with powder room + balcony)

LEVEL 47

List of unit numbers with this unit plan:

#### VIEWS

Palm Jumeirah, Harbour, Sea, Skydive 4703

Disclaimer: 1. All dimensions are in metric, measured to wall finishes. 2. All materials, dimensions & drawings are approximate. 3. Information is subject to change without notice, at developer's absolute discretion. 4. Actual area may vary from the stated area. 5. Drawing are not to scale. 6. All images used are for illustrative purpose only and do not represent the actual size, features, specifications, fittings and furnishings. 7. The developer reserves the right to make revisions/ alterations, at its absolute discretion, without any liability whatsoever.

SUITE = 1,351.73 SQ.FT. BALCONY = 91.82 SQ.FT. TOTAL = 1,443.55 SQ.FT.

# 2 BEDROOM APARTMENT TYPE D (with powder room + balcony)

LEVEL 47

List of unit numbers with this unit plan:

#### VIEWS

#### Blue waters, Ain Dubai, JBR Beach, Marina, Sea 4708

Disclaimer: 1. All dimensions are in metric, measured to wall finishes. 2. All materials, dimensions & drawings are approximate. 3. Information is subject to change without notice, at developer's absolute discretion. 4. Actual area may vary from the stated area. 5. Drawing are not to scale. 6. All images used are for illustrative purpose only and do not represent the actual size, features, specifications, fittings and furnishings. 7. The developer reserves the right to make revisions/ alterations, at its absolute discretion, without any liability whatsoever.

## TOTAL SALEABLE AREA SUITE = 843.35 SQ.FT.

BALCONY = 68.24 SQ.FT. TOTAL = 911.59 SQ.FT.

LEVEL 47

List of unit numbers with this unit plan:

## VIEWS

#### Marina, Marina Skyline 4706

# TOTAL SALEABLE AREA

SUITE = 841.63 SQ.FT. BALCONY = 66.09 SQ.FT. TOTAL = 907.72 SQ.FT.

LEVEL 47

List of unit numbers with this unit plan:

#### Marina, Marina Skyline 4707

# TOTAL SALEABLE AREA

SUITE = 1,065.09 SQ.FT. BALCONY = 147.04 SQ.FT. TOTAL = 1,212.13 SQ.FT.

LEVEL 47

List of unit numbers with this unit plan:

## VIEWS

Marina, Marina Skyline 4705