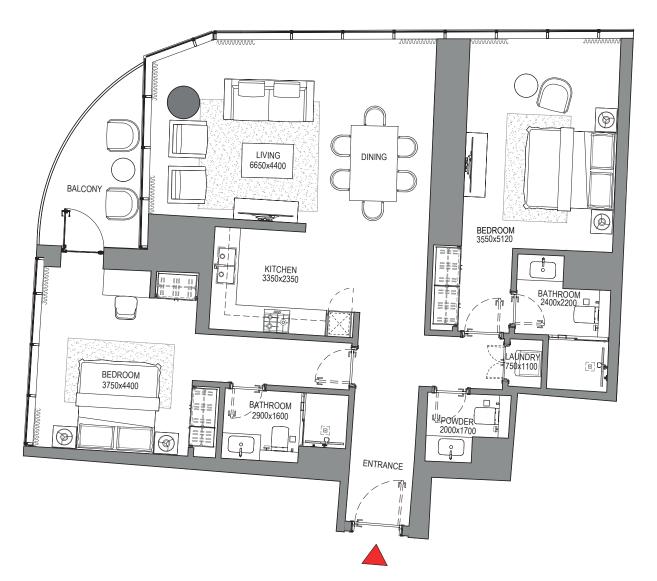

## TOTAL SALEABLE AREA SUITE = 1,379.93 SQ.FT.

BALCONY = 239.71 SQ.FT. TOTAL = 1,619.64 SQ.FT.

UNIT

LEVEL 45

List of unit numbers with this unit plan: