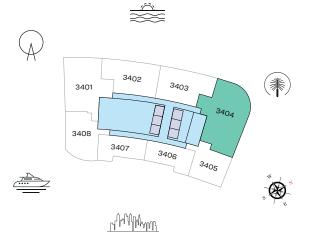

# 3 BEDROOM APARTMENT TYPE C (with maid room and powder room + balcony)

#### TOTAL SALEABLE AREA

SUITE = 2,446.31 SQ.FT. BALCONY = 119.16 SQ.FT. TOTAL = 2,565.47 SQ.FT.

UNIT

MANNA MANNA

LEVEL 40

List of unit numbers with this unit plan:

#### VIEWS

Palm Jumeirah, Harbour, Sea, Skydive 4004