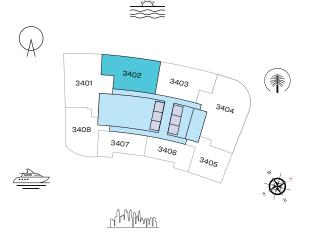

# 2 BEDROOM APARTMENT TYPE A (with powder room + balcony)

#### TOTAL SALEABLE AREA SUITE = 1,252.27 SQ.FT. BALCONY = 232.29 SQ.FT.

BALCONY = 232.29 SQ.FT. TOTAL = 1,484.56 SQ.FT.

UNIT

LEVEL 34

List of unit numbers with this unit plan:

## VIEWS

Blue waters, Ain Dubai, Palm Jumeirah, Harbour, Sea, Skydive 3402