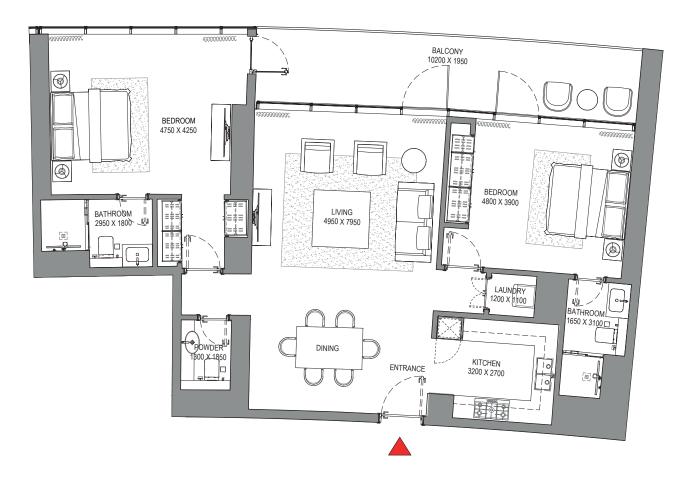

# FLOOR PLAN LAYOUT **TOWER A**

## 3 BEDROOM APARTMENT TYPE A (with maid room and powder room + balcony)

## TOTAL SALEABLE AREA

SUITE = 1,852.47 SQ.FT. BALCONY = 176.53 SQ.FT. TOTAL = 2,029.00 SQ.FT.

## ուրելինին

TYPICAL FLOOR PLAN LEVEL 11-32

## VIEWS

Blue waters, Ain Dubai, Palm Jumeirah, Harbour, JBR Beach, Sea, Marina Skyline, Skydive 1101

Blue waters, Ain Dubai, Palm Jumeirah, Harbour, JBR Beach, Marina, Sea, Marina Skyline, Skydive 1201, 1301, 1401, 1501, 1601, 1701, 1801, 1901, 2001, 2101, 2201, 2301, 2401, 2501, 2601, 2701, 2801, 2901, 3001, 3101, 3201