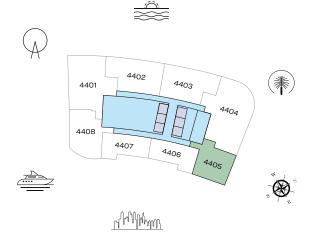

## 

LEVEL 44

List of unit numbers with this unit plan:

### VIEWS

Blue waters, Ain Dubai, Palm Jumeirah, Harbour, JBR Beach, Marina, Sea, Marina Skyline, Skydive 4401