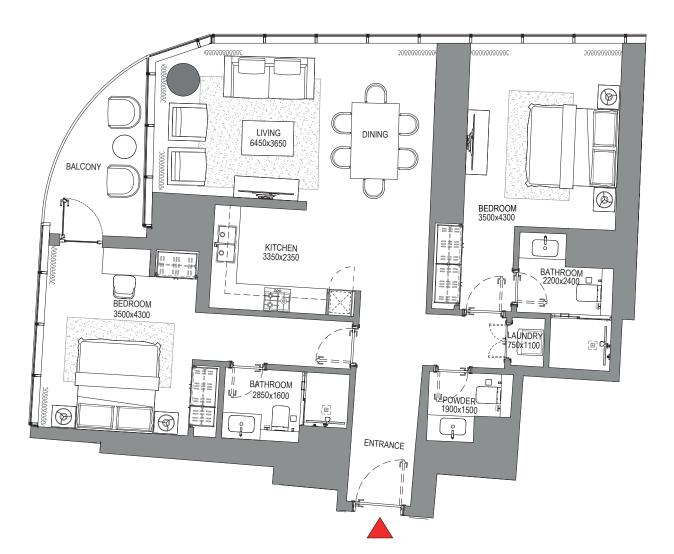

# 2 BEDROOM APARTMENT TYPE B (with powder room + balcony)

LEVEL 34

List of unit numbers with this unit plan:

#### VIEWS

Palm Jumeirah, Harbour, Sea, Skydive 3403

Disclaimer: 1. All dimensions are in metric, measured to wall finishes. 2. All materials, dimensions & drawings are approximate. 3. Information is subject to change without notice, at developer's absolute discretion. 4. Actual area may vary from the stated area. 5. Drawing are not to scale. 6. All images used are for illustrative purpose only and do not represent the actual size, features, specifications, fittings and furnishings. 7. The developer reserves the right to make revisions/ alterations, at its absolute discretion, without any liability whatsoever.