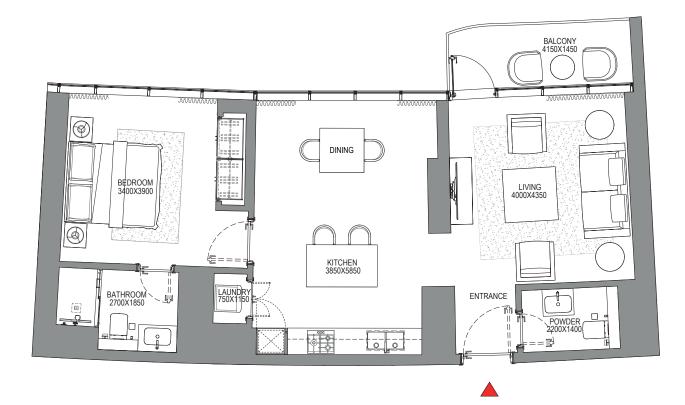

## 3 BEDROOM APARTMENT TYPE A (with maid room and powder room + balcony)

## TOTAL SALEABLE AREA

SUITE = 1,852.47 SQ.FT. BALCONY = 176.53 SQ.FT. TOTAL = 2,029.00 SQ.FT.

## VIEWS

Blue waters, Ain Dubai, Palm Jumeirah, Harbour, JBR Beach, Sea, Marina Skyline, Skydive 1101

Blue waters, Ain Dubai, Palm Jumeirah, Harbour, JBR Beach, Marina, Sea, Marina Skyline, Skydive 1201, 1301, 1401, 1501, 1601, 1701, 1801, 1901, 2001, 2101, 2201, 2301, 2401, 2501, 2601, 2701, 2801, 2901, 3001, 3101, 3201