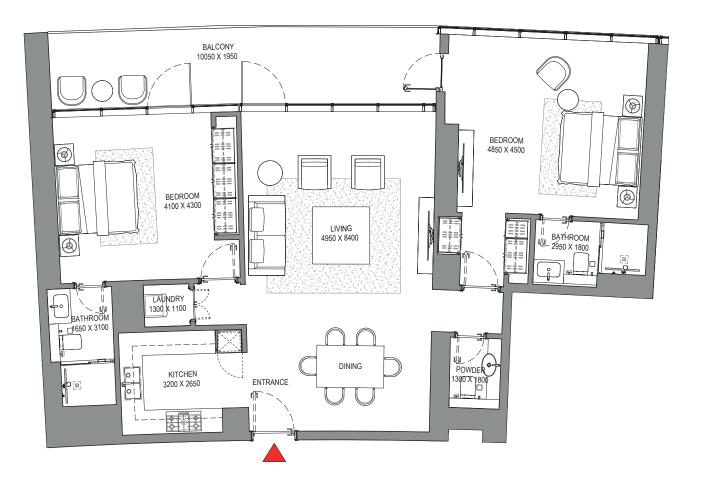

#### TOTAL SALEABLE AREA SUITE = 1,415.24 SQ.FT. BALCONY = 236 16 SQ.FT

BALCONY = 236.16 SQ.FT. TOTAL = 1,651.40 SQ.FT.

UNIT

LEVEL 46

List of unit numbers with this unit plan:

#### VIEWS

Blue waters, Ain Dubai, Palm Jumeirah, Harbour, Sea, Skydive 4602