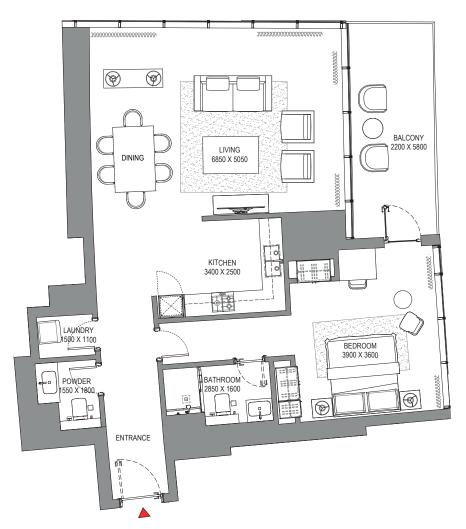

## 3 BEDROOM APARTMENT TYPE A (with maid room and powder room + balcony)

## TOTAL SALEABLE AREA

SUITE = 1,852.47 SQ.FT. BALCONY = 176.53 SQ.FT. TOTAL = 2,029.00 SQ.FT.

## ուրելինին

TYPICAL FLOOR PLAN LEVEL 11-32