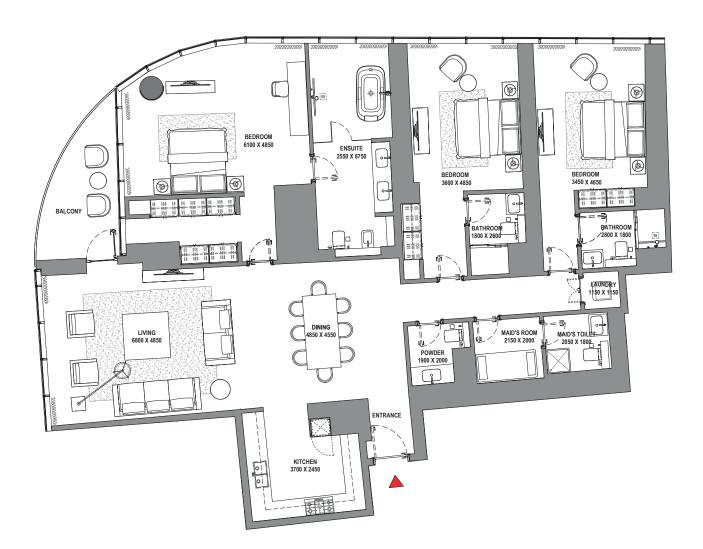

## 3 BEDROOM APARTMENT TYPE C (with maid room and powder room + balcony)

### TOTAL SALEABLE AREA

SUITE = 2,466.44 SQ.FT. BALCONY = 120.88 SQ.FT. TOTAL = 2,587.32 SQ.FT.

UNIT

LEVEL 41

List of unit numbers with this unit plan: