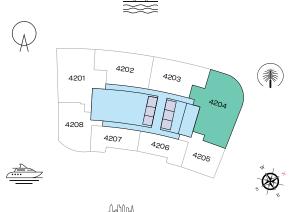

### VIEWS

Palm Jumeirah, Harbour, Sea, Skydive 4204

#### VIEWS

Blue waters, Ain Dubai, Palm Jumeirah, Harbour, Sea, Skydive 4202

Disclaimer: 1. All dimensions are in metric, measured to wall finishes. 2. All materials, dimensions & drawings are approximate. 3. Information is subject to change without notice, at developer's absolute discretion. 4. Actual area may vary from the stated area. 5. Drawing are not to scale. 6. All images used are for illustrative purpose only and do not represent the actual size, features, specifications, fittings and furnishings. 7. The developer reserves the right to make revisions/ alterations, at its absolute discretion, without any liability whatsoever.

#### VIEWS

Palm Jumeirah, Harbour, Sea, Skydive 4203

Disclaimer: 1. All dimensions are in metric, measured to wall finishes. 2. All materials, dimensions & drawings are approximate. 3. Information is subject to change without notice, at developer's absolute discretion. 4. Actual area may vary from the stated area. 5. Drawing are not to scale. 6. All images used are for illustrative purpose only and do not represent the actual size, features, specifications, fittings and furnishings. 7. The developer reserves the right to make revisions/ alterations, at its absolute discretion, without any liability whatsoever.

#### Blue waters, Ain Dubai, JBR Beach, Marina, Sea 4208

#### Marina, Marina Skyline 4206

### VIEWS

Marina, Marina Skyline 4207

### VIEWS

Marina, Marina Skyline 4205