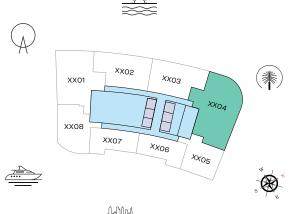

# FLOOR PLAN LAYOUT **TOWER A**

## 3 BEDROOM APARTMENT TYPE A (with maid room and powder room + balcony)

## TOTAL SALEABLE AREA

SUITE = 1,852.47 SQ.FT. BALCONY = 176.53 SQ.FT. TOTAL = 2,029.00 SQ.FT.

## ուրելինին

TYPICAL FLOOR PLAN LEVEL 11-32