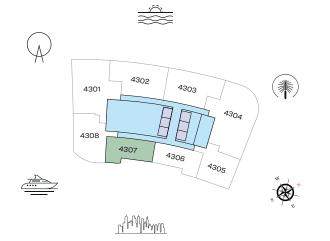

# FLOOR PLAN LAYOUT **TOWER A**

## ուրելինին

TYPICAL FLOOR PLAN LEVEL 11-32

## VIEWS

Blue waters, Ain Dubai, Palm Jumeirah, Harbour, JBR Beach, Sea, Marina Skyline, Skydive 1101

Blue waters, Ain Dubai, Palm Jumeirah, Harbour, JBR Beach, Marina, Sea, Marina Skyline, Skydive 1201, 1301, 1401, 1501, 1601, 1701, 1801, 1901, 2001, 2101, 2201, 2301, 2401, 2501, 2601, 2701, 2801, 2901, 3001, 3101, 3201