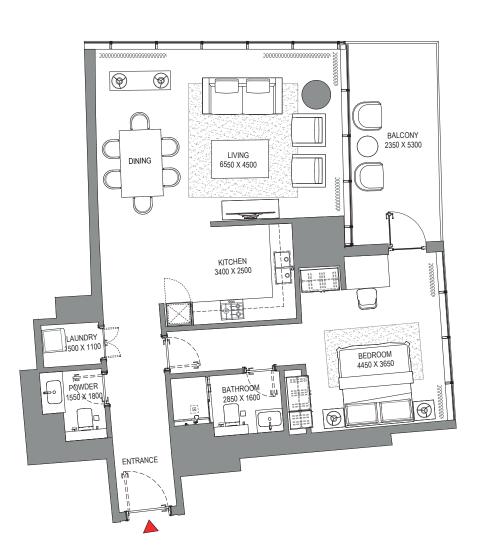

# FLOOR PLAN LAYOUT **TOWER A**

## 3 BEDROOM APARTMENT TYPE A (with maid room and powder room + balcony)

## TOTAL SALEABLE AREA

SUITE = 1,852.47 SQ.FT. BALCONY = 176.53 SQ.FT. TOTAL = 2,029.00 SQ.FT.

## ուրելինին

TYPICAL FLOOR PLAN LEVEL 11-32