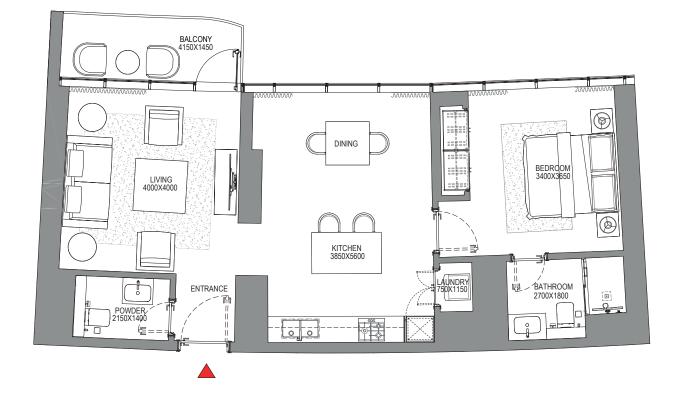

# FLOOR PLAN LAYOUT **TOWER A**

## 3 BEDROOM APARTMENT TYPE A (with maid room and powder room + balcony)

## TOTAL SALEABLE AREA

SUITE = 1,852.47 SQ.FT. BALCONY = 176.53 SQ.FT. TOTAL = 2,029.00 SQ.FT.