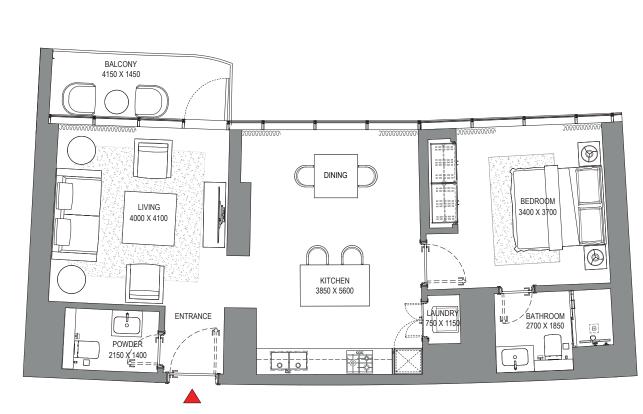

#### Blue waters, Ain Dubai, JBR Beach, Marina, Sea 3708

#### TOTAL SALEABLE AREA SUITE = 808.15 SQ.FT. BALCONY = 70.72 SQ.FT. TOTAL = 878.87 SQ.FT.

UNIT

LEVEL 37

List of unit numbers with this unit plan:

### VIEWS

#### Marina, Marina Skyline 3706