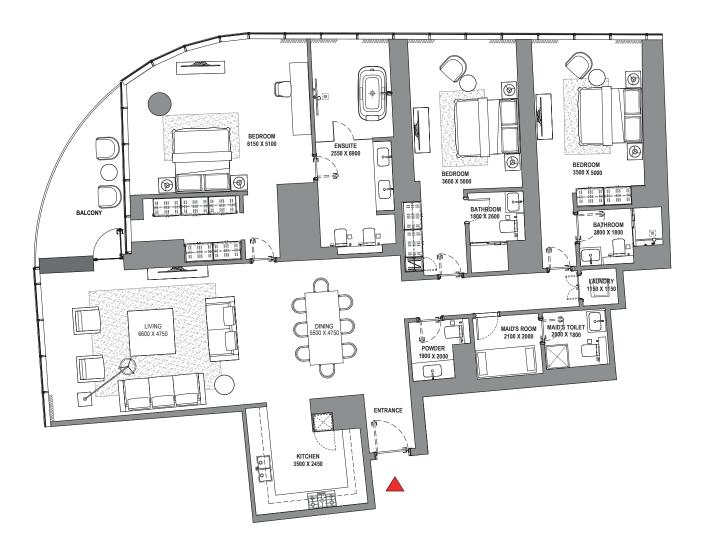

#### TOTAL SALEABLE AREA SUITE = 1,397.91 SQ.FT. BALCONY = 235.62 SQ.FT.

TOTAL = 1,633.53 SQ.FT.

UNIT

LEVEL 45

List of unit numbers with this unit plan:

#### VIEWS

Blue waters, Ain Dubai, Palm Jumeirah, Harbour, Sea, Skydive 4502