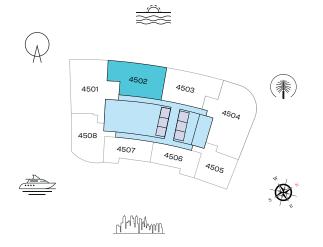

# 2 BEDROOM APARTMENT TYPE A (with powder room + balcony)

#### TOTAL SALEABLE AREA SUITE = 1.225.79 SO FT

SUITE = 1,225.79 SQ.FT. BALCONY = 230.89 SQ.FT. TOTAL = 1,456.68 SQ.FT.

UNIT

# unwhill have

TYPICAL FLOOR PLAN LEVEL 11-32

List of unit numbers with this unit plan:

## VIEWS

Blue waters, Ain Dubai, Palm Jumeirah, Harbour, Sea, Skydive

1102, 1202, 1302, 1402, 1502, 1602, 1702, 1802, 1902, 2002, 2102, 2202, 2302, 2402, 2502, 2602, 2702, 2802, 2902, 3002, 3102, 3202