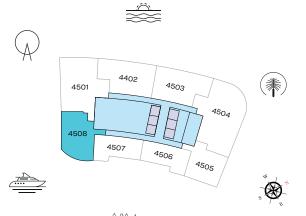

# 2 BEDROOM APARTMENT TYPE D (with powder room + balcony)

LEVEL 45

List of unit numbers with this unit plan:

#### Blue waters, Ain Dubai, JBR Beach, Marina, Sea 4508

Disclaimer: 1. All dimensions are in metric, measured to wall finishes. 2. All materials, dimensions & drawings are approximate. 3. Information is subject to change without notice, at developer's absolute discretion. 4. Actual area may vary from the stated area. 5. Drawing are not to scale. 6. All images used are for illustrative purpose only and do not represent the actual size, features, specifications, fittings and furnishings. 7. The developer reserves the right to make revisions/ alterations, at its absolute discretion, without any liability whatsoever.