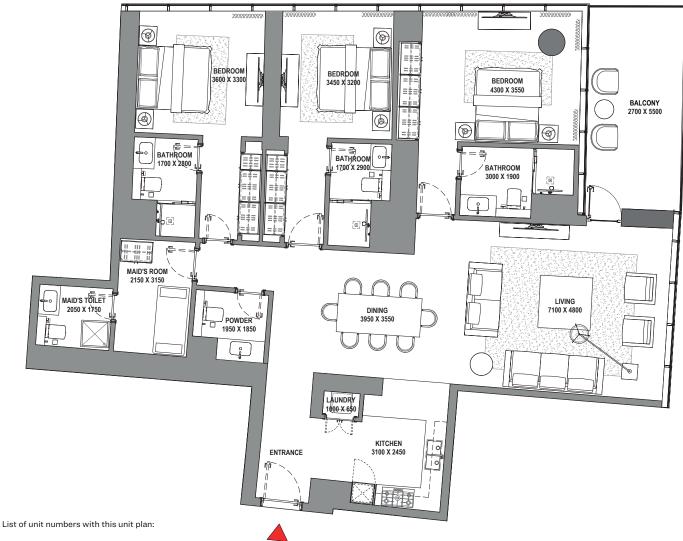

## 3 BEDROOM APARTMENT TYPE A (with maid room and powder room + balcony)

## TOTAL SALEABLE AREA

SUITE = 1,852.47 SQ.FT. BALCONY = 176.53 SQ.FT. TOTAL = 2,029.00 SQ.FT.