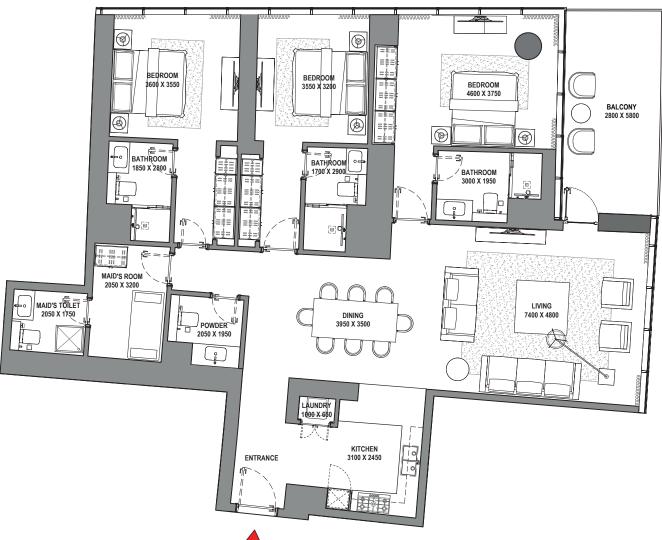

## 3 BEDROOM APARTMENT TYPE A (with maid room and powder room + balcony)

## TOTAL SALEABLE AREA

SUITE = 1,852.47 SQ.FT. BALCONY = 176.53 SQ.FT. TOTAL = 2,029.00 SQ.FT.

## ուրելինին

TYPICAL FLOOR PLAN LEVEL 11-32

## VIEWS

Blue waters, Ain Dubai, Palm Jumeirah, Harbour, JBR Beach, Sea, Marina Skyline, Skydive 1101

Blue waters, Ain Dubai, Palm Jumeirah, Harbour, JBR Beach, Marina, Sea, Marina Skyline, Skydive 1201, 1301, 1401, 1501, 1601, 1701, 1801, 1901, 2001, 2101, 2201, 2301, 2401, 2501, 2601, 2701, 2801, 2901, 3001, 3101, 3201