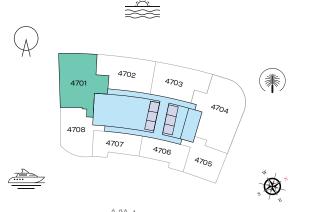

# 

LEVEL 47

List of unit numbers with this unit plan:

#### VIEWS

Blue waters, Ain Dubai, Palm Jumeirah, Harbour, JBR Beach, Marina, Sea, Marina Skyline, Skydive 4701