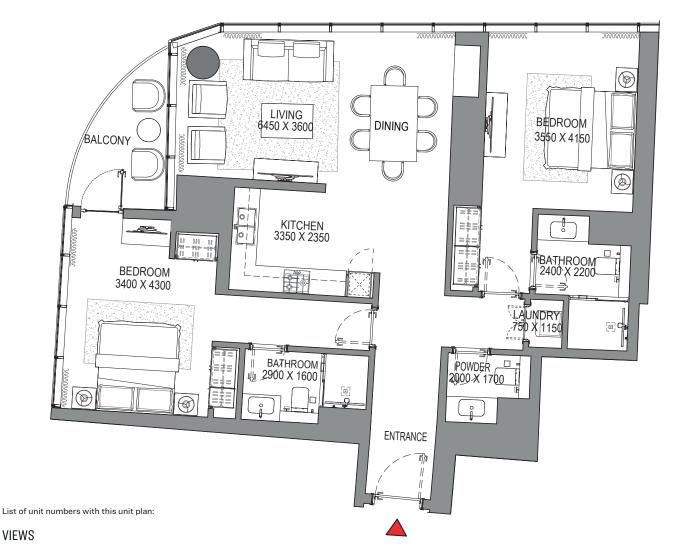

# unter and the second

TYPICAL FLOOR PLAN LEVEL 11-23

List of unit numbers with this unit plan:

## VIEWS

Palm Jumeirah, Harbour, Sea, Skydive

1104, 1204, 1304, 1404, 1504, 1604, 1704, 1804, 1904, 2004, 2104, 2204, 2304