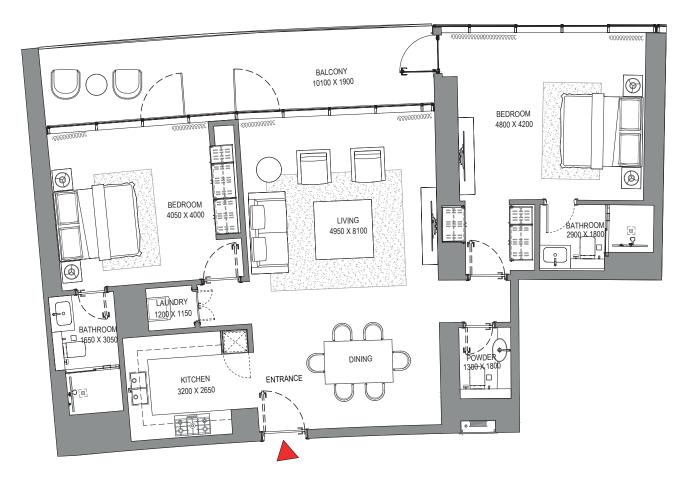

## 2 BEDROOM APARTMENT TYPE B (with powder room + balcony)

#### **TOTAL SALEABLE AREA** SUITE = 1,348.07 SQ.FT. BALCONY = 239.39 SQ.FT. TOTAL = 1,587.46 SQ.FT.

LEVEL 43

List of unit numbers with this unit plan:

#### VIEWS

Palm Jumeirah, Harbour, Sea, Skydive 4303

Disclaimer: 1. All dimensions are in metric, measured to wall finishes. 2. All materials, dimensions & drawings are approximate. 3. Information is subject to change without notice, at developer's absolute discretion. 4. Actual area may vary from the stated area. 5. Drawing are not to scale. 6. All images used are for illustrative purpose only and do not represent the actual size, features, specifications, fittings and furnishings. 7. The developer reserves the right to make revisions/ alterations, at its absolute discretion, without any liability whatsoever.