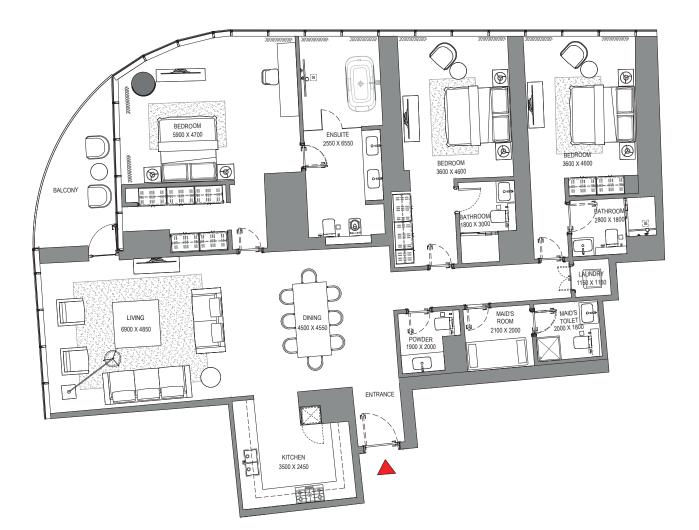

#### TOTAL SALEABLE AREA SUITE = 1,284.24 SQ.FT.

SUITE = 1,284.24 SQ.FT. BALCONY = 232.61 SQ.FT. TOTAL = 1,516.85 SQ.FT.

LEVEL 37

List of unit numbers with this unit plan:

### VIEWS

Blue waters, Ain Dubai, Palm Jumeirah, Harbour, Sea, Skydive 3702