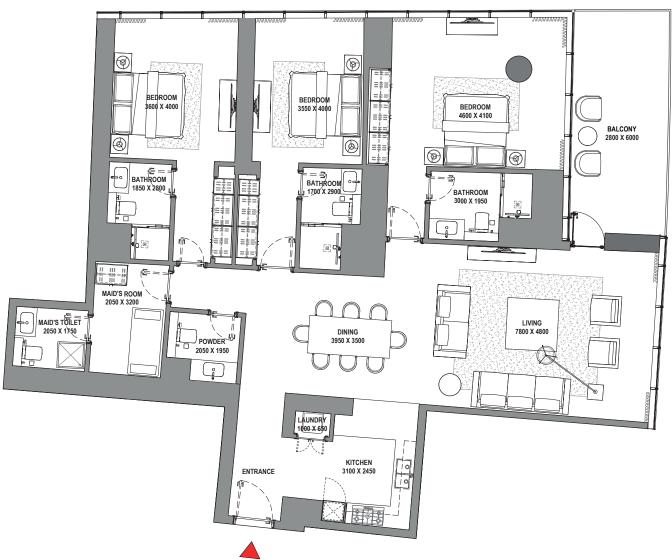

## 3 BEDROOM APARTMENT TYPE A (with maid room and powder room + balcony)

## TOTAL SALEABLE AREA

SUITE = 2,087.01 SQ.FT. BALCONY = 221.63 SQ.FT. TOTAL = 2,308.64 SQ.FT.

# 

LEVEL 45

## VIEWS

Blue waters, Ain Dubai, Palm Jumeirah, Harbour, JBR Beach, Marina, Sea, Marina Skyline, Skydive 4501