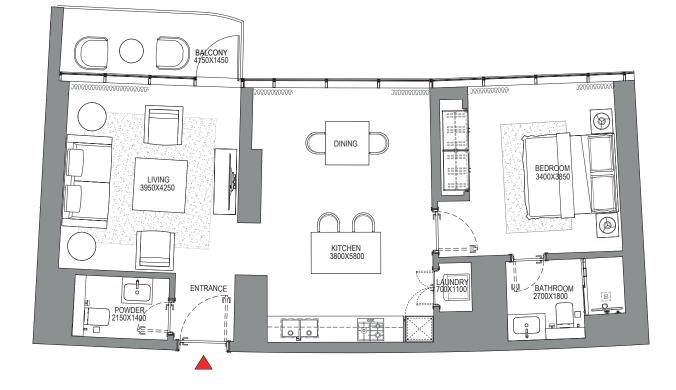

# FLOOR PLAN LAYOUT **TOWER A**

## 3 BEDROOM APARTMENT TYPE A (with maid room and powder room + balcony)

## TOTAL SALEABLE AREA

SUITE = 1,852.47 SQ.FT. BALCONY = 176.53 SQ.FT. TOTAL = 2,029.00 SQ.FT.