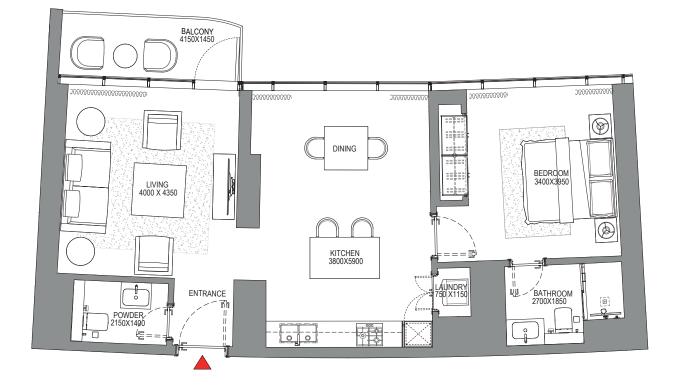

# 2 BEDROOM APARTMENT TYPE A (with powder room + balcony)

#### TOTAL SALEABLE AREA SUITE = 1.225.79 SO FT

SUITE = 1,225.79 SQ.FT. BALCONY = 230.89 SQ.FT. TOTAL = 1,456.68 SQ.FT.

UNIT

# unwhill have

TYPICAL FLOOR PLAN LEVEL 11-32

List of unit numbers with this unit plan:

## VIEWS

Blue waters, Ain Dubai, Palm Jumeirah, Harbour, Sea, Skydive

1102, 1202, 1302, 1402, 1502, 1602, 1702, 1802, 1902, 2002, 2102, 2202, 2302, 2402, 2502, 2602, 2702, 2802, 2902, 3002, 3102, 3202