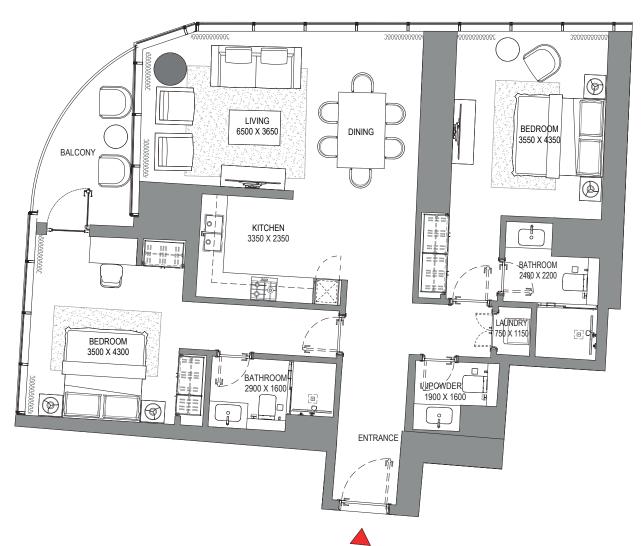

# 2 BEDROOM APARTMENT TYPE B (with powder room + balcony)

#### **TOTAL SALEABLE AREA** SUITE = 1,243,45 SQ.FT.

SUITE = 1,243.45 SQ.FT. BALCONY = 235.51 SQ.FT. TOTAL = 1,478.96 SQ.FT.

UNIT

LEVEL 35

List of unit numbers with this unit plan:

## VIEWS

Palm Jumeirah, Harbour, Sea, Skydive 3503