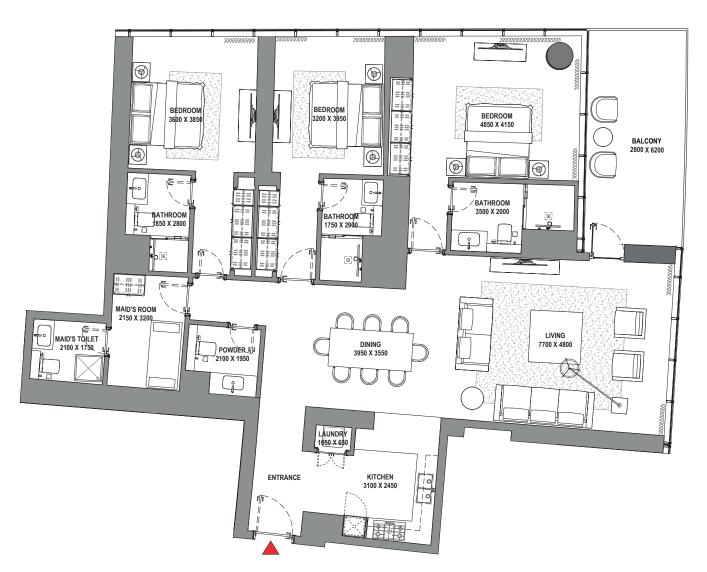

### 3 BEDROOM APARTMENT TYPE A (with maid room and powder room + balcony)

#### **TOTAL SALEABLE AREA** SUITE = 1,996.71 SQ.FT. BALCONY = 203.65 SQ.FT. TOTAL = 2,200.36 SQ.FT.