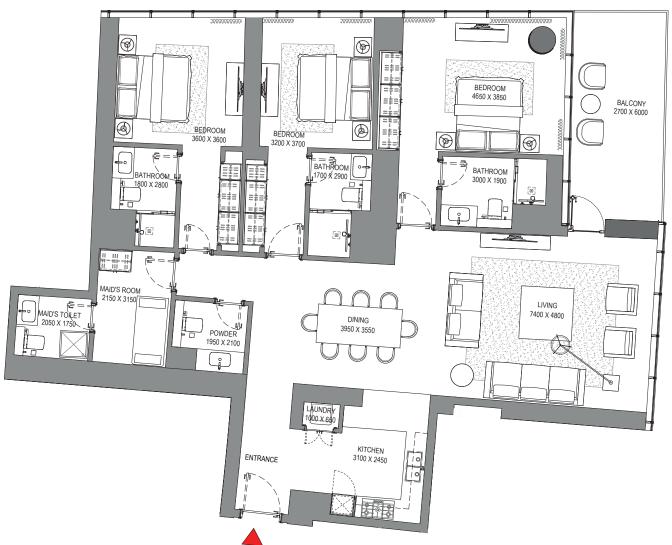

## 3 BEDROOM APARTMENT TYPE A (with maid room and powder room + balcony)

## TOTAL SALEABLE AREA

SUITE = 1,852.47 SQ.FT. BALCONY = 176.53 SQ.FT. TOTAL = 2,029.00 SQ.FT.

## ուրելինին

TYPICAL FLOOR PLAN LEVEL 11-32

## VIEWS

Blue waters, Ain Dubai, Palm Jumeirah, Harbour, JBR Beach, Sea, Marina Skyline, Skydive 1101

Blue waters, Ain Dubai, Palm Jumeirah, Harbour, JBR Beach, Marina, Sea, Marina Skyline, Skydive 1201, 1301, 1401, 1501, 1601, 1701, 1801, 1901, 2001, 2101, 2201, 2301, 2401, 2501, 2601, 2701, 2801, 2901, 3001, 3101, 3201