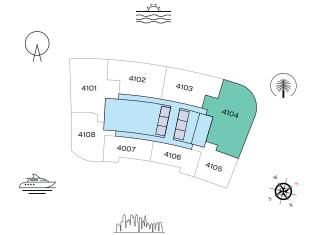

## 3 BEDROOM APARTMENT TYPE C (with maid room and powder room + balcony)

### TOTAL SALEABLE AREA

SUITE = 2,466.44 SQ.FT. BALCONY = 120.88 SQ.FT. TOTAL = 2,587.32 SQ.FT.

UNIT

LEVEL 41

List of unit numbers with this unit plan:

### VIEWS

Palm Jumeirah, Harbour, Sea, Skydive 4104