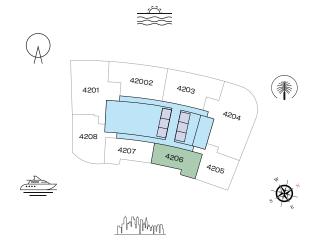

### 2 BEDROOM APARTMENT TYPE A (with powder room + balcony)

#### VIEWS

Blue waters, Ain Dubai, Palm Jumeirah, Harbour, Sea, Skydive 4202

Disclaimer: 1. All dimensions are in metric, measured to wall finishes. 2. All materials, dimensions & drawings are approximate. 3. Information is subject to change without notice, at developer's absolute discretion. 4. Actual area may vary from the stated area. 5. Drawing are not to scale. 6. All images used are for illustrative purpose only and do not represent the actual size, features, specifications, fittings and furnishings. 7. The developer reserves the right to make revisions/ alterations, at its absolute discretion, without any liability whatsoever.

### 2 BEDROOM APARTMENT TYPE B (with powder room + balcony)

LEVEL 42

List of unit numbers with this unit plan:

#### VIEWS

Palm Jumeirah, Harbour, Sea, Skydive 4203

Disclaimer: 1. All dimensions are in metric, measured to wall finishes. 2. All materials, dimensions & drawings are approximate. 3. Information is subject to change without notice, at developer's absolute discretion. 4. Actual area may vary from the stated area. 5. Drawing are not to scale. 6. All images used are for illustrative purpose only and do not represent the actual size, features, specifications, fittings and furnishings. 7. The developer reserves the right to make revisions/ alterations, at its absolute discretion, without any liability whatsoever.

## 2 BEDROOM APARTMENT TYPE D (with powder room + balcony)

### VIEWS

#### Blue waters, Ain Dubai, JBR Beach, Marina, Sea 4208