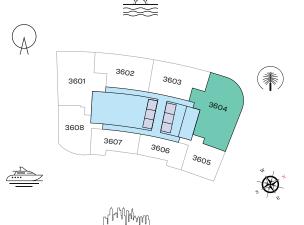

# **3 BEDROOM APARTMENT** TYPE C (with maid room and powder room + balcony)

## TOTAL SALEABLE AREA

SUITE = 2,385.93 SQ.FT. BALCONY = 118.73 SQ.FT. TOTAL = 2,504.66 SQ.FT.

UNIT

LEVEL 36

List of unit numbers with this unit plan:

## VIEWS

Palm Jumeirah, Harbour, Sea, Skydive 3604