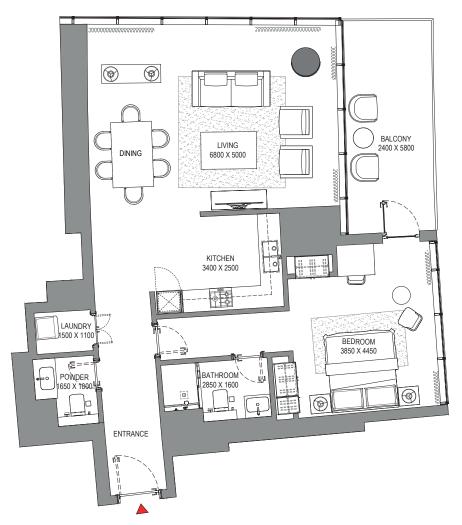

# 3 BEDROOM APARTMENT TYPE B (with maid room and powder room + balcony)

#### TOTAL SALEABLE AREA

SUITE = 1,963.55 SQ.FT. BALCONY = 119.16 SQ.FT. TOTAL = 2,082.71 SQ.FT.

UNIT

# unter and the second

TYPICAL FLOOR PLAN LEVEL 11-23

List of unit numbers with this unit plan:

## VIEWS

Palm Jumeirah, Harbour, Sea, Skydive

1104, 1204, 1304, 1404, 1504, 1604, 1704, 1804, 1904, 2004, 2104, 2204, 2304