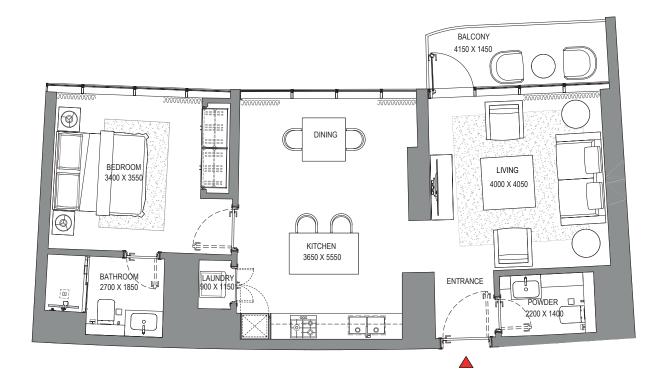

# FLOOR PLAN LAYOUT **TOWER A**

## 3 BEDROOM APARTMENT TYPE A (with maid room and powder room + balcony)

## TOTAL SALEABLE AREA

SUITE = 1,852.47 SQ.FT. BALCONY = 176.53 SQ.FT. TOTAL = 2,029.00 SQ.FT.

## ուրելինին

TYPICAL FLOOR PLAN LEVEL 11-32

## VIEWS

Blue waters, Ain Dubai, Palm Jumeirah, Harbour, JBR Beach, Sea, Marina Skyline, Skydive 1101

Blue waters, Ain Dubai, Palm Jumeirah, Harbour, JBR Beach, Marina, Sea, Marina Skyline, Skydive 1201, 1301, 1401, 1501, 1601, 1701, 1801, 1901, 2001, 2101, 2201, 2301, 2401, 2501, 2601, 2701, 2801, 2901, 3001, 3101, 3201