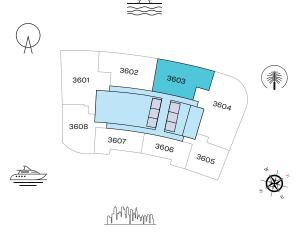

# 2 BEDROOM APARTMENT TYPE B (with powder room + balcony)

# TOTAL SALEABLE AREA SUITE = 1,252.38 SQ.FT.

BALCONY = 235.62 SQ.FT. TOTAL = 1,488.00 SQ.FT.

LEVEL 36

List of unit numbers with this unit plan:

## VIEWS

Palm Jumeirah, Harbour, Sea, Skydive 3603