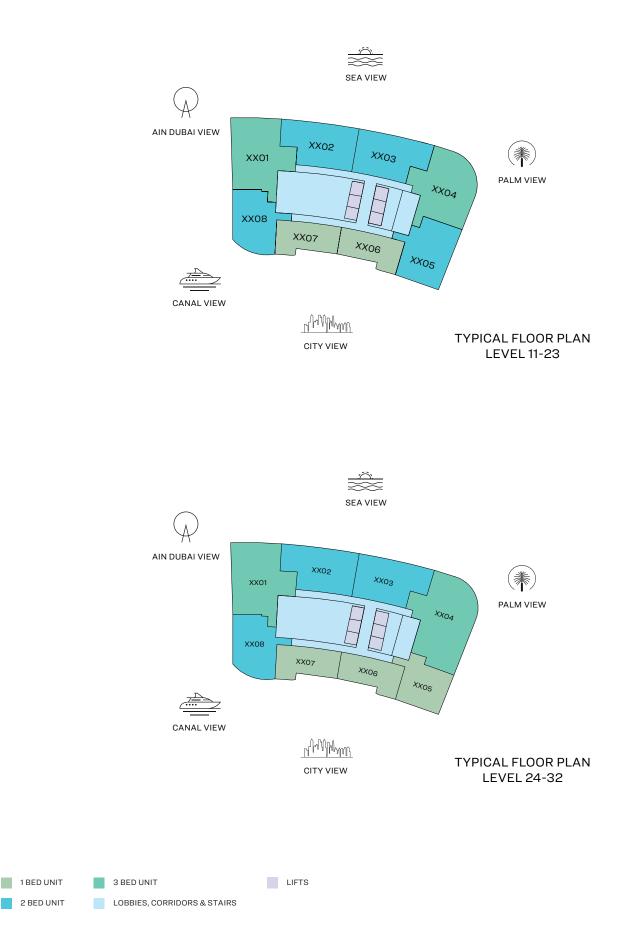

## ուրելինին

TYPICAL FLOOR PLAN LEVEL 11-32

## VIEWS

Blue waters, Ain Dubai, Palm Jumeirah, Harbour, JBR Beach, Sea, Marina Skyline, Skydive 1101

Blue waters, Ain Dubai, Palm Jumeirah, Harbour, JBR Beach, Marina, Sea, Marina Skyline, Skydive 1201, 1301, 1401, 1501, 1601, 1701, 1801, 1901, 2001, 2101, 2201, 2301, 2401, 2501, 2601, 2701, 2801, 2901, 3001, 3101, 3201

# unter and the second

TYPICAL FLOOR PLAN LEVEL 11-23

List of unit numbers with this unit plan:

## VIEWS

Palm Jumeirah, Harbour, Sea, Skydive

1104, 1204, 1304, 1404, 1504, 1604, 1704, 1804, 1904, 2004, 2104, 2204, 2304

# TURNAR CONTRACT

TYPICAL FLOOR PLAN LEVEL 24-32

List of unit numbers with this unit plan:

## VIEWS

Palm Jumeirah, Harbour, Sea, Skydive 2404, 2504, 2604, 2704, 2804, 2904, 3004, 3104, 3204

Disclaimer: 1. All dimensions are in metric, measured to wall finishes. 2. All materials, dimensions & drawings are approximate. 3. Information is subject to change without notice, at developer's absolute discretion. 4. Actual area may vary from the stated area. 5. Drawing are not to scale. 6. All images used are for illustrative purpose only and do not represent the actual size, features, specifications, fittings and furnishings. 7. The developer reserves the right to make revisions/ alterations, at its absolute discretion, without any liability whatsoever.