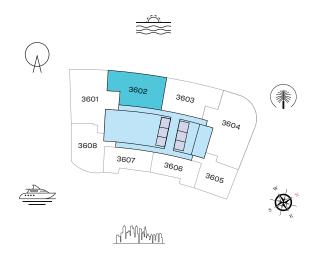

# 2 BEDROOM APARTMENT TYPE A (with powder room + balcony)

LEVEL 36

List of unit numbers with this unit plan:

## VIEWS

Blue waters, Ain Dubai, Palm Jumeirah, Harbour, Sea, Skydive 3602

Disclaimer: 1. All dimensions are in metric, measured to wall finishes. 2. All materials, dimensions & drawings are approximate. 3. Information is subject to change without notice, at developer's absolute discretion. 4. Actual area may vary from the stated area. 5. Drawing are not to scale. 6. All images used are for illustrative purpose only and do not represent the actual size, features, specifications, fittings and furnishings. 7. The developer reserves the right to make revisions/ alterations, at its absolute discretion, without any liability whatsoever.