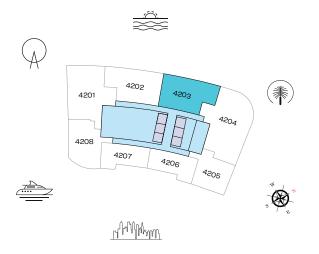

### 2 BEDROOM APARTMENT TYPE B (with powder room + balcony)

LEVEL 42

List of unit numbers with this unit plan:

#### VIEWS

Palm Jumeirah, Harbour, Sea, Skydive 4203

Disclaimer: 1. All dimensions are in metric, measured to wall finishes. 2. All materials, dimensions & drawings are approximate. 3. Information is subject to change without notice, at developer's absolute discretion. 4. Actual area may vary from the stated area. 5. Drawing are not to scale. 6. All images used are for illustrative purpose only and do not represent the actual size, features, specifications, fittings and furnishings. 7. The developer reserves the right to make revisions/ alterations, at its absolute discretion, without any liability whatsoever.