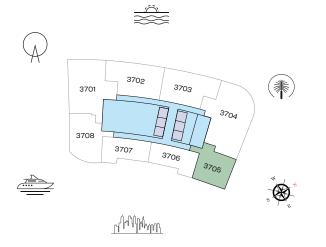

#### Blue waters, Ain Dubai, JBR Beach, Marina, Sea 3708

#### Marina, Marina Skyline 3706

### VIEWS

Marina, Marina Skyline 3707

### VIEWS

Marina, Marina Skyline 3705