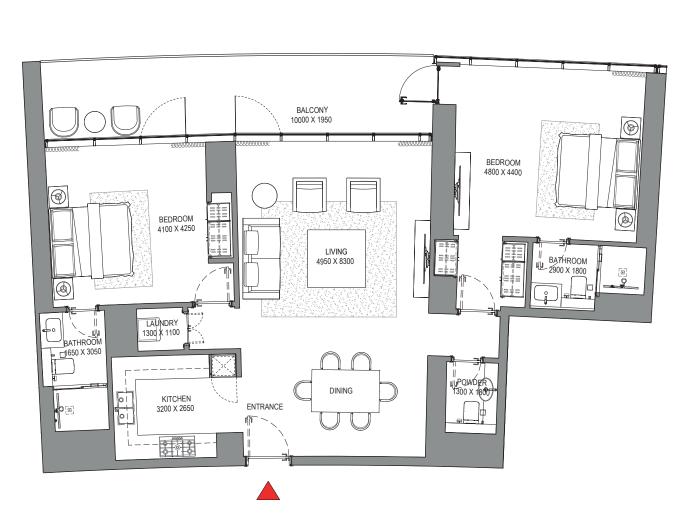

#### VIEWS

Palm Jumeirah, Harbour, Sea, Skydive 4503

SUITE = 1,335.59 SQ.FT. BALCONY = 88.48 SQ.FT. TOTAL = 1,424.07 SQ.FT.