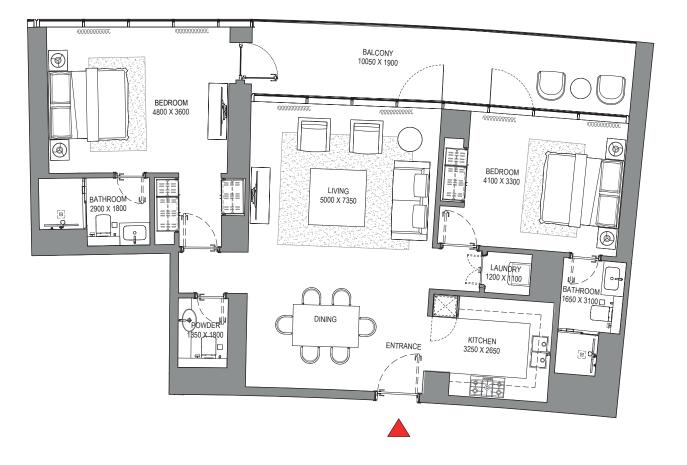

# 3 BEDROOM APARTMENT TYPE B (with maid room and powder room + balcony)

#### TOTAL SALEABLE AREA

SUITE = 1,963.55 SQ.FT. BALCONY = 119.16 SQ.FT. TOTAL = 2,082.71 SQ.FT.

UNIT

# unter and the second

TYPICAL FLOOR PLAN LEVEL 11-23

List of unit numbers with this unit plan:

## VIEWS

Palm Jumeirah, Harbour, Sea, Skydive

1104, 1204, 1304, 1404, 1504, 1604, 1704, 1804, 1904, 2004, 2104, 2204, 2304