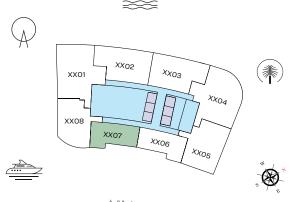

# 3 BEDROOM APARTMENT TYPE B (with maid room and powder room + balcony)

#### TOTAL SALEABLE AREA

SUITE = 1,963.55 SQ.FT. BALCONY = 119.16 SQ.FT. TOTAL = 2,082.71 SQ.FT.

UNIT

# unter and the second

TYPICAL FLOOR PLAN LEVEL 11-23

List of unit numbers with this unit plan:

## VIEWS

Palm Jumeirah, Harbour, Sea, Skydive

1104, 1204, 1304, 1404, 1504, 1604, 1704, 1804, 1904, 2004, 2104, 2204, 2304