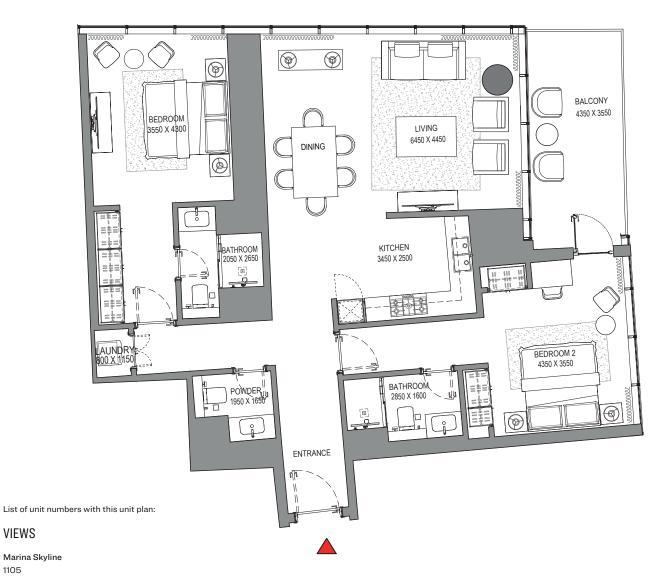

# 2 BEDROOM APARTMENT TYPE C (with powder room + balcony)

## TOTAL SALEABLE AREA

SUITE = 1,338.28 SQ.FT. BALCONY = 136.49 SQ.FT. TOTAL = 1,474.77 SQ.FT.

UNIT

# unwhiph and

TYPICAL FLOOR PLAN LEVEL 11-23

1105

VIEWS

#### Marina, Marina Skyline

1205, 1305, 1405, 1505, 1605, 1705, 1805, 1905, 2005, 2105, 2205, 2305