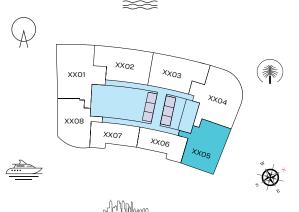

# 2 BEDROOM APARTMENT TYPE C (with powder room + balcony)

## TOTAL SALEABLE AREA

SUITE = 1,338.28 SQ.FT. BALCONY = 136.49 SQ.FT. TOTAL = 1,474.77 SQ.FT.

UNIT

# unwhiph and

TYPICAL FLOOR PLAN LEVEL 11-23

1105

VIEWS

#### Marina, Marina Skyline

1205, 1305, 1405, 1505, 1605, 1705, 1805, 1905, 2005, 2105, 2205, 2305