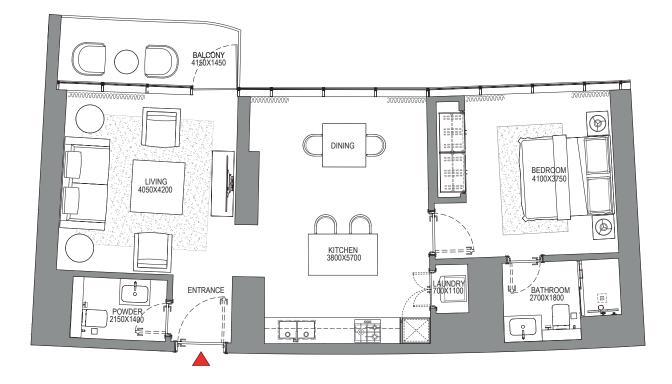

## 1 BEDROOM APARTMENT TYPE A (with powder room + balcony)

#### TOTAL SALEABLE AREA SUITE = 815.15 SQ.FT. BALCONY = 70.72 SQ.FT. TOTAL = 885.87 SQ.FT.

LEVEL 41

List of unit numbers with this unit plan:

### VIEWS

#### Marina, Marina Skyline 4106