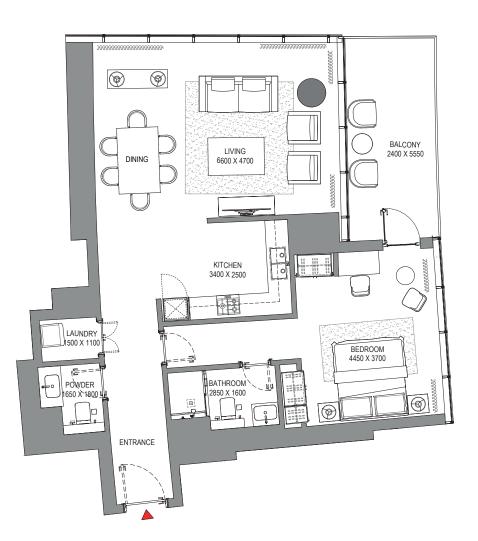

# TOTAL SALEABLE AREA

SUITE = 1,008.15 SQ.FT. BALCONY = 147.90 SQ.FT. TOTAL = 1,156.05 SQ.FT.

LEVEL 40

List of unit numbers with this unit plan:

### VIEWS

Marina, Marina Skyline 4005

Disclaimer: 1. All dimensions are in metric, measured to wall finishes. 2. All materials, dimensions & drawings are approximate. 3. Information is subject to change without notice, at developer's absolute discretion. 4. Actual area may vary from the stated area. 5. Drawing are not to scale. 6. All images used are for illustrative purpose only and do not represent the actual size, features, specifications, fittings and furnishings. 7. The developer reserves the right to make revisions/ alterations, at its absolute discretion, without any liability whatsoever.