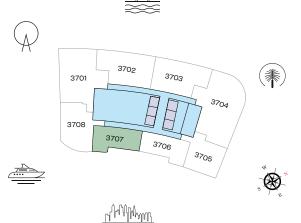

#### Blue waters, Ain Dubai, JBR Beach, Marina, Sea 3708

#### Marina, Marina Skyline 3706

### VIEWS

Marina, Marina Skyline 3707

### VIEWS

Marina, Marina Skyline 3705