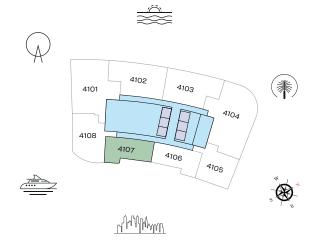

## ուրելինին

TYPICAL FLOOR PLAN LEVEL 11-32

## VIEWS

Blue waters, Ain Dubai, Palm Jumeirah, Harbour, JBR Beach, Sea, Marina Skyline, Skydive 1101

Blue waters, Ain Dubai, Palm Jumeirah, Harbour, JBR Beach, Marina, Sea, Marina Skyline, Skydive 1201, 1301, 1401, 1501, 1601, 1701, 1801, 1901, 2001, 2101, 2201, 2301, 2401, 2501, 2601, 2701, 2801, 2901, 3001, 3101, 3201