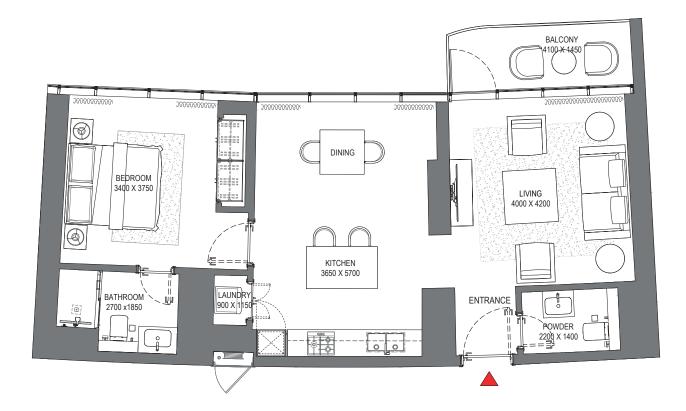

## 3 BEDROOM APARTMENT TYPE A (with maid room and powder room + balcony)

## TOTAL SALEABLE AREA

SUITE = 1,852.47 SQ.FT. BALCONY = 176.53 SQ.FT. TOTAL = 2,029.00 SQ.FT.