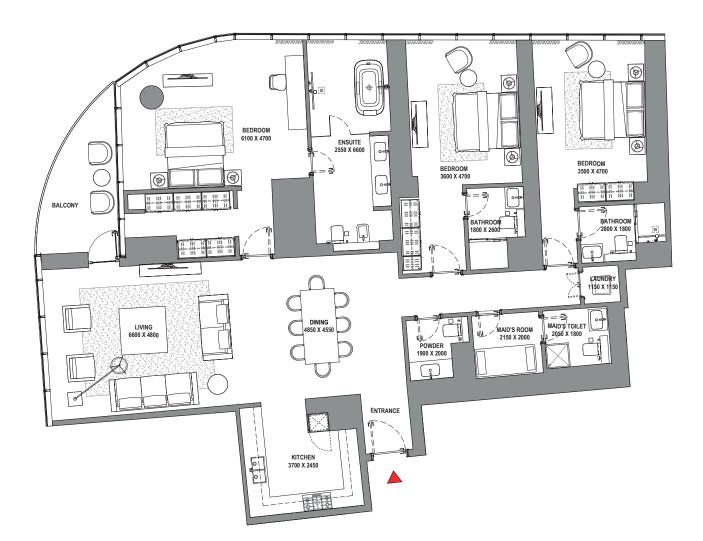

# 2 BEDROOM APARTMENT TYPE A (with powder room + balcony)

#### TOTAL SALEABLE AREA SUITE = 1.225.79 SO FT

SUITE = 1,225.79 SQ.FT. BALCONY = 230.89 SQ.FT. TOTAL = 1,456.68 SQ.FT.

UNIT

# unwhill have

TYPICAL FLOOR PLAN LEVEL 11-32

List of unit numbers with this unit plan:

## VIEWS

Blue waters, Ain Dubai, Palm Jumeirah, Harbour, Sea, Skydive

1102, 1202, 1302, 1402, 1502, 1602, 1702, 1802, 1902, 2002, 2102, 2202, 2302, 2402, 2502, 2602, 2702, 2802, 2902, 3002, 3102, 3202