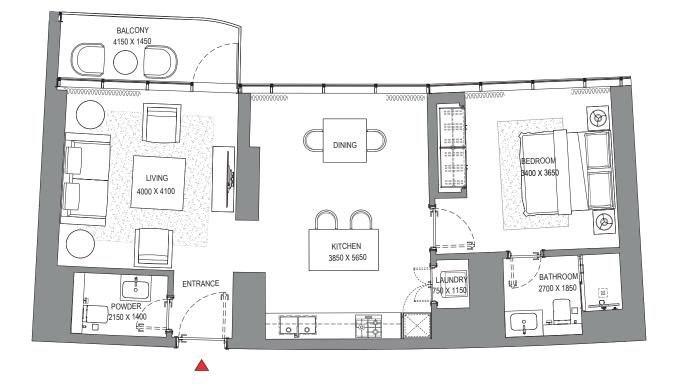

## 1 BEDROOM APARTMENT TYPE A (with powder room + balcony)

#### TOTAL SALEABLE AREA SUITE = 815.15 SQ.FT. BALCONY = 70.72 SQ.FT. TOTAL = 885.87 SQ.FT.

LEVEL 41

List of unit numbers with this unit plan:

#### Marina, Marina Skyline 4106