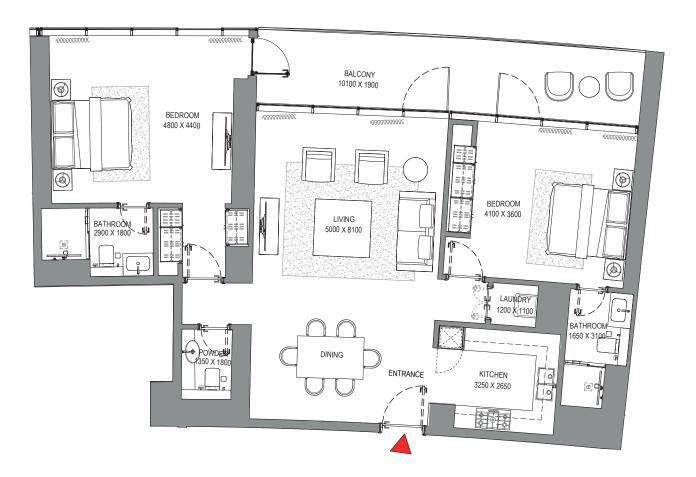

## 2 BEDROOM APARTMENT TYPE A (with powder room + balcony)

# TOTAL SALEABLE AREA SUITE = 1,365.62 SQ.FT.

BALCONY = 235.62 SQ.FT. TOTAL = 1,601.24 SQ.FT.

UNIT

LEVEL 43

List of unit numbers with this unit plan:

### VIEWS

Blue waters, Ain Dubai, Palm Jumeirah, Harbour, Sea, Skydive 4302