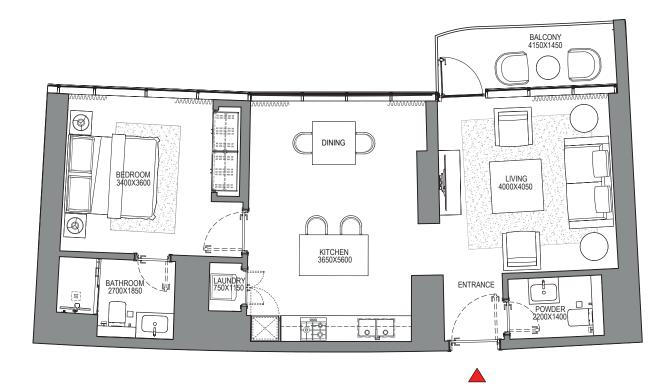

## 3 BEDROOM APARTMENT TYPE A (with maid room and powder room + balcony)

## TOTAL SALEABLE AREA

SUITE = 1,852.47 SQ.FT. BALCONY = 176.53 SQ.FT. TOTAL = 2,029.00 SQ.FT.

## ուրելինին

TYPICAL FLOOR PLAN LEVEL 11-32