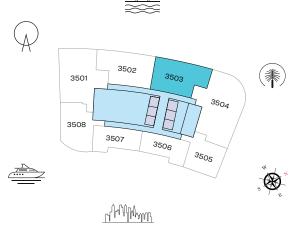

# **3 BEDROOM APARTMENT** TYPE C (with maid room and powder room + balcony)

## TOTAL SALEABLE AREA

SUITE = 2,370.00 SQ.FT. BALCONY = 117.54 SQ.FT. TOTAL = 2,487.54 SQ.FT.

UNIT

LEVEL 35

List of unit numbers with this unit plan:

## VIEWS

Palm Jumeirah, Harbour, Sea, Skydive 3504