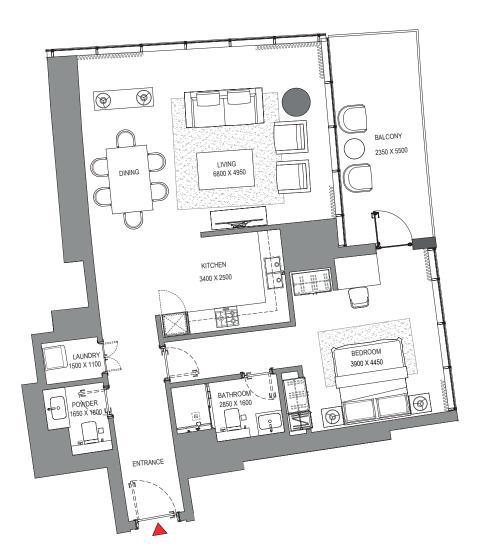

# 2 BEDROOM APARTMENT TYPE A (with powder room + balcony)

#### TOTAL SALEABLE AREA SUITE = 1,252.27 SQ.FT. BALCONY = 232.29 SQ.FT.

BALCONY = 232.29 SQ.FT. TOTAL = 1,484.56 SQ.FT.

UNIT

LEVEL 34

List of unit numbers with this unit plan:

## VIEWS

Blue waters, Ain Dubai, Palm Jumeirah, Harbour, Sea, Skydive 3402