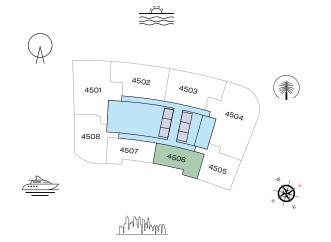

## VIEWS

Blue waters, Ain Dubai, Palm Jumeirah, Harbour, JBR Beach, Marina, Sea, Marina Skyline, Skydive 4501

#### VIEWS

Palm Jumeirah, Harbour, Sea, Skydive 4504

#### VIEWS

Blue waters, Ain Dubai, Palm Jumeirah, Harbour, Sea, Skydive 4502

#### VIEWS

Palm Jumeirah, Harbour, Sea, Skydive 4503

SUITE = 1,335.59 SQ.FT. BALCONY = 88.48 SQ.FT. TOTAL = 1,424.07 SQ.FT.

#### VIEWS

#### Blue waters, Ain Dubai, JBR Beach, Marina, Sea 4508

Disclaimer: 1. All dimensions are in metric, measured to wall finishes. 2. All materials, dimensions & drawings are approximate. 3. Information is subject to change without notice, at developer's absolute discretion. 4. Actual area may vary from the stated area. 5. Drawing are not to scale. 6. All images used are for illustrative purpose only and do not represent the actual size, features, specifications, fittings and furnishings. 7. The developer reserves the right to make revisions/ alterations, at its absolute discretion, without any liability whatsoever.

#### Marina, Marina Skyline 4506

#### Marina, Marina Skyline 4507

## VIEWS

Marina, Marina Skyline 4505