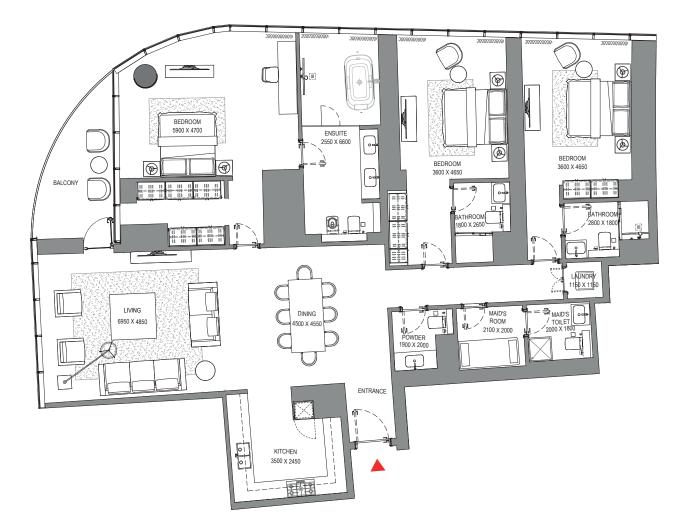

### 3 BEDROOM APARTMENT TYPE A (with maid room and powder room + balcony)

# TOTAL SALEABLE AREA

SUITE = 1,965.49 SQ.FT. BALCONY = 191.71 SQ.FT. TOTAL = 2,157.20 SQ.FT.

UNIT

# 

LEVEL 39

List of unit numbers with this unit plan:

### VIEWS

Blue waters, Ain Dubai, Palm Jumeirah, Harbour, JBR Beach, Marina, Sea, Marina Skyline, Skydive 3901