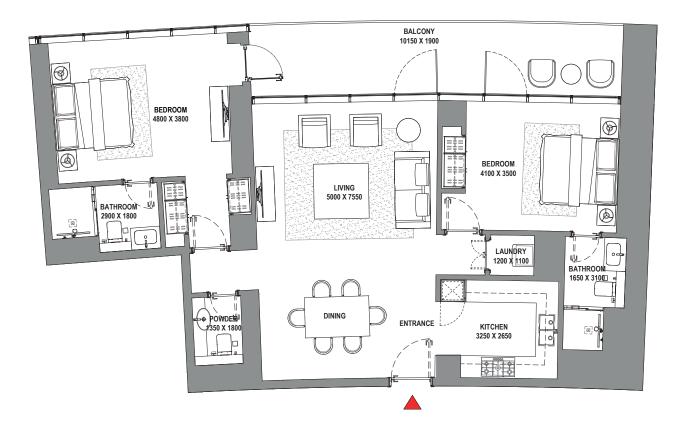

# 2 BEDROOM APARTMENT TYPE A (with powder room + balcony)

LEVEL 35

List of unit numbers with this unit plan:

#### VIEWS

Blue waters, Ain Dubai, Palm Jumeirah, Harbour, Sea, Skydive 3502

Disclaimer: 1. All dimensions are in metric, measured to wall finishes. 2. All materials, dimensions & drawings are approximate. 3. Information is subject to change without notice, at developer's absolute discretion. 4. Actual area may vary from the stated area. 5. Drawing are not to scale. 6. All images used are for illustrative purpose only and do not represent the actual size, features, specifications, fittings and furnishings. 7. The developer reserves the right to make revisions/ alterations, at its absolute discretion, without any liability whatsoever.