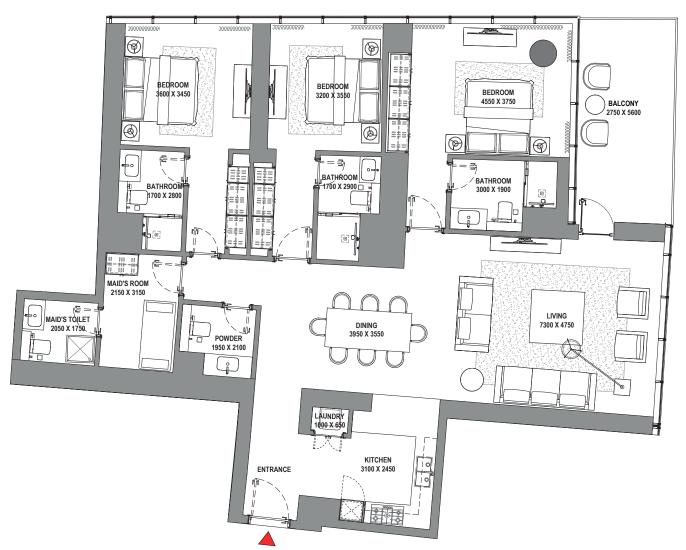

# 3 BEDROOM APARTMENT TYPE B (with maid room and powder room + balcony)

#### TOTAL SALEABLE AREA

SUITE = 1,963.55 SQ.FT. BALCONY = 119.16 SQ.FT. TOTAL = 2,082.71 SQ.FT.

UNIT

# unter and the second

TYPICAL FLOOR PLAN LEVEL 11-23

List of unit numbers with this unit plan: