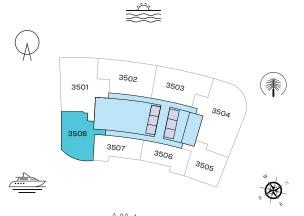

# 2 BEDROOM APARTMENT TYPE D (with powder room + balcony)

# 

LEVEL 35

List of unit numbers with this unit plan:

## VIEWS

#### Blue waters, Ain Dubai, JBR Beach, Marina, Sea 3508

Disclaimer: 1. All dimensions are in metric, measured to wall finishes. 2. All materials, dimensions & drawings are approximate. 3. Information is subject to change without notice, at developer's absolute discretion. 4. Actual area may vary from the stated area. 5. Drawing are not to scale. 6. All images used are for illustrative purpose only and do not represent the actual size, features, specifications, fittings and furnishings. 7. The developer reserves the right to make revisions/ alterations, at its absolute discretion, without any liability whatsoever.