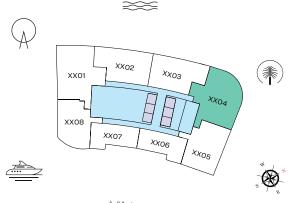

# FLOOR PLAN LAYOUT **TOWER A**

## 3 BEDROOM APARTMENT TYPE A (with maid room and powder room + balcony)

## TOTAL SALEABLE AREA

SUITE = 1,852.47 SQ.FT. BALCONY = 176.53 SQ.FT. TOTAL = 2,029.00 SQ.FT.

## ուրելինին

TYPICAL FLOOR PLAN LEVEL 11-32