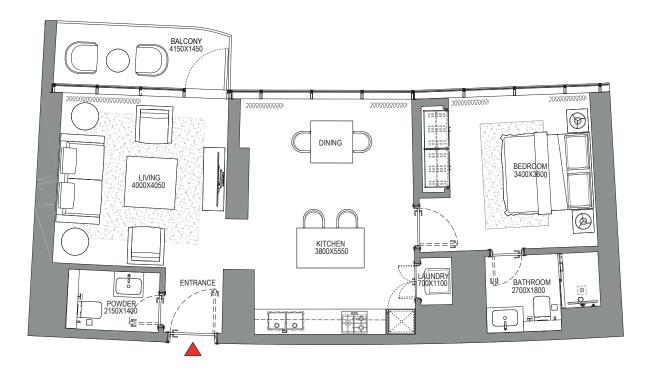

## 3 BEDROOM APARTMENT TYPE A (with maid room and powder room + balcony)

## TOTAL SALEABLE AREA

SUITE = 1,852.47 SQ.FT. BALCONY = 176.53 SQ.FT. TOTAL = 2,029.00 SQ.FT.

## VIEWS

Blue waters, Ain Dubai, Palm Jumeirah, Harbour, JBR Beach, Sea, Marina Skyline, Skydive 1101

Blue waters, Ain Dubai, Palm Jumeirah, Harbour, JBR Beach, Marina, Sea, Marina Skyline, Skydive 1201, 1301, 1401, 1501, 1601, 1701, 1801, 1901, 2001, 2101, 2201, 2301, 2401, 2501, 2601, 2701, 2801, 2901, 3001, 3101, 3201