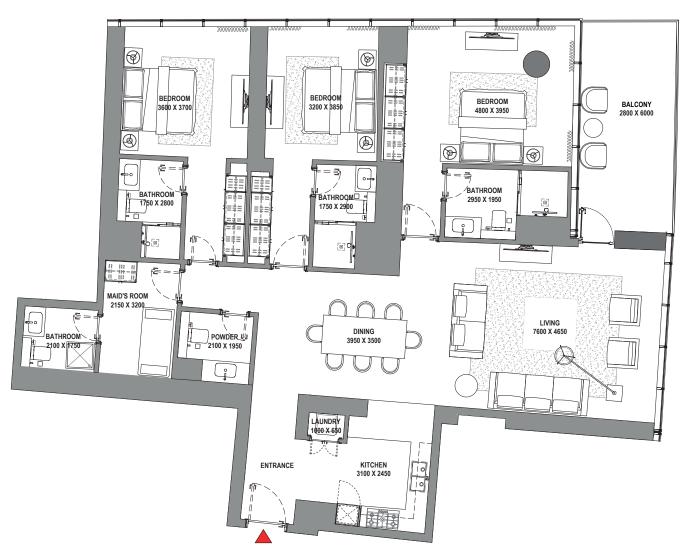

# **3 BEDROOM APARTMENT** TYPE C (with maid room and powder room + balcony)

#### TOTAL SALEABLE AREA

SUITE = 2,338.89 SQ.FT. BALCONY = 119.16 SQ.FT. TOTAL = 2,458.05 SQ.FT.

# TURNAR CONTRACT

TYPICAL FLOOR PLAN LEVEL 24-32

List of unit numbers with this unit plan:

## VIEWS

Palm Jumeirah, Harbour, Sea, Skydive 2404, 2504, 2604, 2704, 2804, 2904, 3004, 3104, 3204

Disclaimer: 1. All dimensions are in metric, measured to wall finishes. 2. All materials, dimensions & drawings are approximate. 3. Information is subject to change without notice, at developer's absolute discretion. 4. Actual area may vary from the stated area. 5. Drawing are not to scale. 6. All images used are for illustrative purpose only and do not represent the actual size, features, specifications, fittings and furnishings. 7. The developer reserves the right to make revisions/ alterations, at its absolute discretion, without any liability whatsoever.