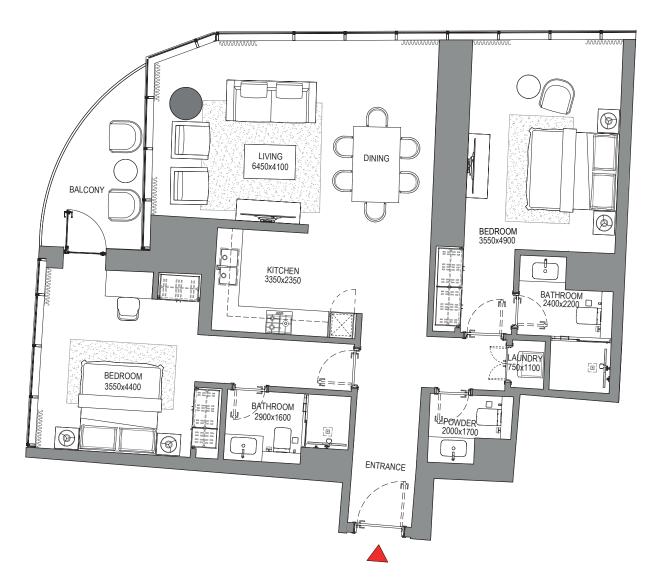

#### TOTAL SALEABLE AREA

SUITE = 1,275.52 SQ.FT. BALCONY = 83.31 SQ.FT. TOTAL = 1,358.83 SQ.FT.

### 2 BEDROOM APARTMENT TYPE D (with powder room + balcony)

LEVEL 40

List of unit numbers with this unit plan: