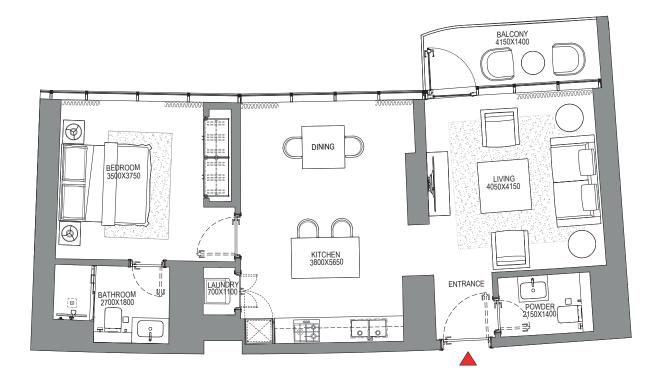

## 3 BEDROOM APARTMENT TYPE A (with maid room and powder room + balcony)

## TOTAL SALEABLE AREA

SUITE = 1,852.47 SQ.FT. BALCONY = 176.53 SQ.FT. TOTAL = 2,029.00 SQ.FT.

## ուրելինին

TYPICAL FLOOR PLAN LEVEL 11-32

## VIEWS

Blue waters, Ain Dubai, Palm Jumeirah, Harbour, JBR Beach, Sea, Marina Skyline, Skydive 1101

Blue waters, Ain Dubai, Palm Jumeirah, Harbour, JBR Beach, Marina, Sea, Marina Skyline, Skydive 1201, 1301, 1401, 1501, 1601, 1701, 1801, 1901, 2001, 2101, 2201, 2301, 2401, 2501, 2601, 2701, 2801, 2901, 3001, 3101, 3201