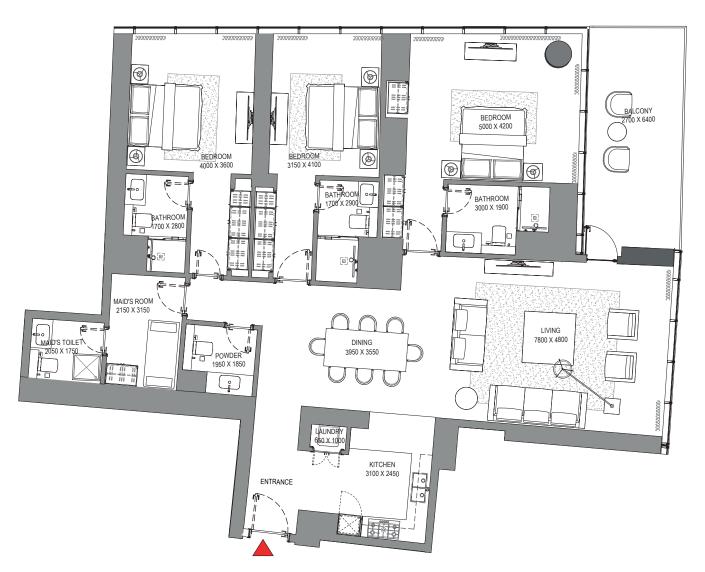

# **3 BEDROOM APARTMENT** TYPE C (with maid room and powder room + balcony)

#### TOTAL SALEABLE AREA

SUITE = 2,338.89 SQ.FT. BALCONY = 119.16 SQ.FT. TOTAL = 2,458.05 SQ.FT.

# TURNAR CONTRACT

TYPICAL FLOOR PLAN LEVEL 24-32

List of unit numbers with this unit plan:

## VIEWS

Palm Jumeirah, Harbour, Sea, Skydive 2404, 2504, 2604, 2704, 2804, 2904, 3004, 3104, 3204

Disclaimer: 1. All dimensions are in metric, measured to wall finishes. 2. All materials, dimensions & drawings are approximate. 3. Information is subject to change without notice, at developer's absolute discretion. 4. Actual area may vary from the stated area. 5. Drawing are not to scale. 6. All images used are for illustrative purpose only and do not represent the actual size, features, specifications, fittings and furnishings. 7. The developer reserves the right to make revisions/ alterations, at its absolute discretion, without any liability whatsoever.