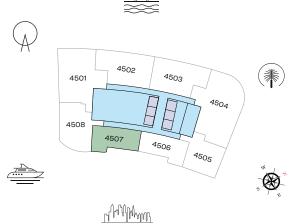

## VIEWS

Blue waters, Ain Dubai, Palm Jumeirah, Harbour, JBR Beach, Marina, Sea, Marina Skyline, Skydive 4501

#### VIEWS

Palm Jumeirah, Harbour, Sea, Skydive 4504

#### VIEWS

Blue waters, Ain Dubai, Palm Jumeirah, Harbour, Sea, Skydive 4502

#### VIEWS

Palm Jumeirah, Harbour, Sea, Skydive 4503

SUITE = 1,335.59 SQ.FT. BALCONY = 88.48 SQ.FT. TOTAL = 1,424.07 SQ.FT.

#### VIEWS

#### Blue waters, Ain Dubai, JBR Beach, Marina, Sea 4508

Disclaimer: 1. All dimensions are in metric, measured to wall finishes. 2. All materials, dimensions & drawings are approximate. 3. Information is subject to change without notice, at developer's absolute discretion. 4. Actual area may vary from the stated area. 5. Drawing are not to scale. 6. All images used are for illustrative purpose only and do not represent the actual size, features, specifications, fittings and furnishings. 7. The developer reserves the right to make revisions/ alterations, at its absolute discretion, without any liability whatsoever.

#### Marina, Marina Skyline 4506

#### Marina, Marina Skyline 4507

## VIEWS

Marina, Marina Skyline 4505