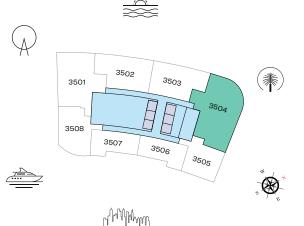

# **3 BEDROOM APARTMENT** TYPE C (with maid room and powder room + balcony)

## TOTAL SALEABLE AREA

SUITE = 2,370.00 SQ.FT. BALCONY = 117.54 SQ.FT. TOTAL = 2,487.54 SQ.FT.

UNIT

LEVEL 35

List of unit numbers with this unit plan:

## VIEWS

Palm Jumeirah, Harbour, Sea, Skydive 3504