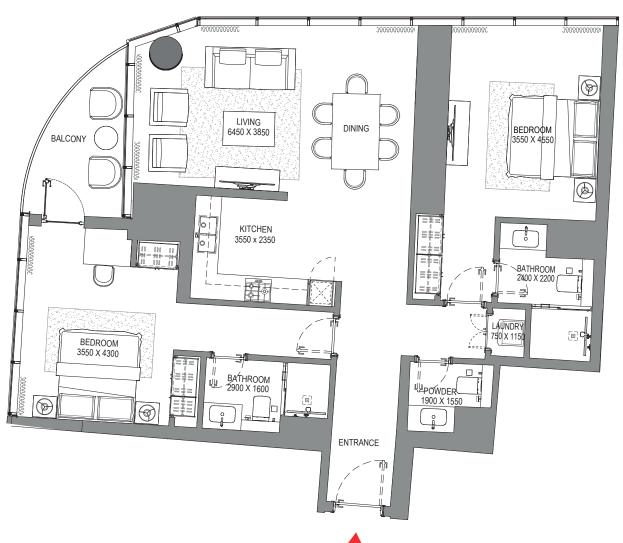

# **3 BEDROOM APARTMENT** TYPE C (with maid room and powder room + balcony)

#### TOTAL SALEABLE AREA

SUITE = 2,338.89 SQ.FT. BALCONY = 119.16 SQ.FT. TOTAL = 2,458.05 SQ.FT.

# TURNAR CONTRACT

TYPICAL FLOOR PLAN LEVEL 24-32

List of unit numbers with this unit plan:

## VIEWS

Palm Jumeirah, Harbour, Sea, Skydive 2404, 2504, 2604, 2704, 2804, 2904, 3004, 3104, 3204

Disclaimer: 1. All dimensions are in metric, measured to wall finishes. 2. All materials, dimensions & drawings are approximate. 3. Information is subject to change without notice, at developer's absolute discretion. 4. Actual area may vary from the stated area. 5. Drawing are not to scale. 6. All images used are for illustrative purpose only and do not represent the actual size, features, specifications, fittings and furnishings. 7. The developer reserves the right to make revisions/ alterations, at its absolute discretion, without any liability whatsoever.