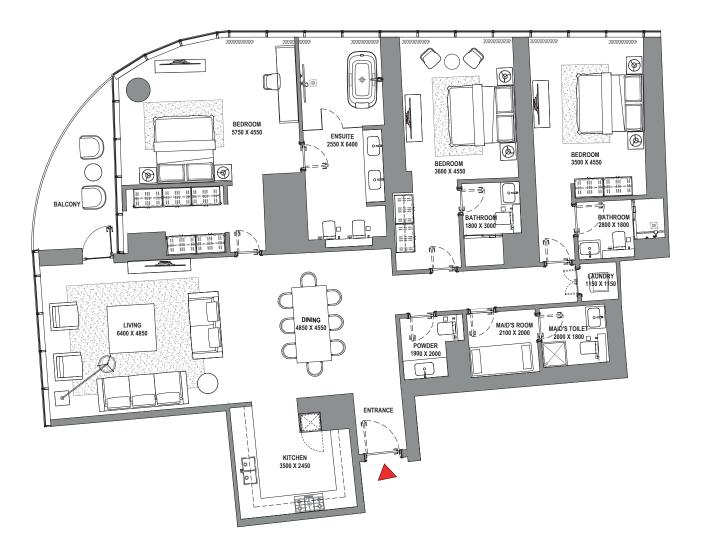

# 3 BEDROOM APARTMENT TYPE C (with maid room and powder room + balcony)

#### TOTAL SALEABLE AREA

SUITE = 2,446.31 SQ.FT. BALCONY = 119.16 SQ.FT. TOTAL = 2,565.47 SQ.FT.

UNIT

MANNA MANNA

LEVEL 40

List of unit numbers with this unit plan:

#### VIEWS

Palm Jumeirah, Harbour, Sea, Skydive 4004