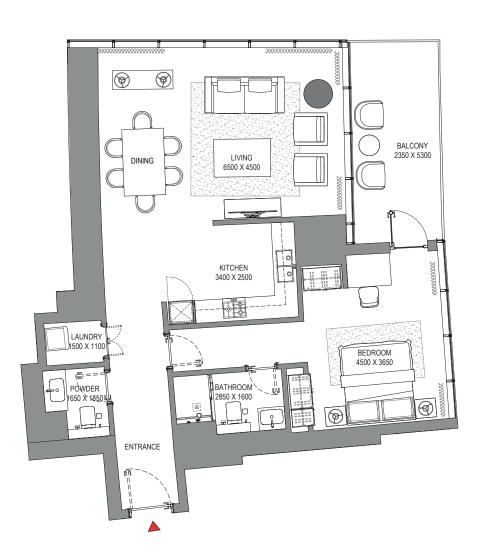

# 3 BEDROOM APARTMENT TYPE B (with maid room and powder room + balcony)

#### TOTAL SALEABLE AREA

SUITE = 1,963.55 SQ.FT. BALCONY = 119.16 SQ.FT. TOTAL = 2,082.71 SQ.FT.

UNIT

# unter and the second

TYPICAL FLOOR PLAN LEVEL 11-23

List of unit numbers with this unit plan:

## VIEWS

Palm Jumeirah, Harbour, Sea, Skydive

1104, 1204, 1304, 1404, 1504, 1604, 1704, 1804, 1904, 2004, 2104, 2204, 2304