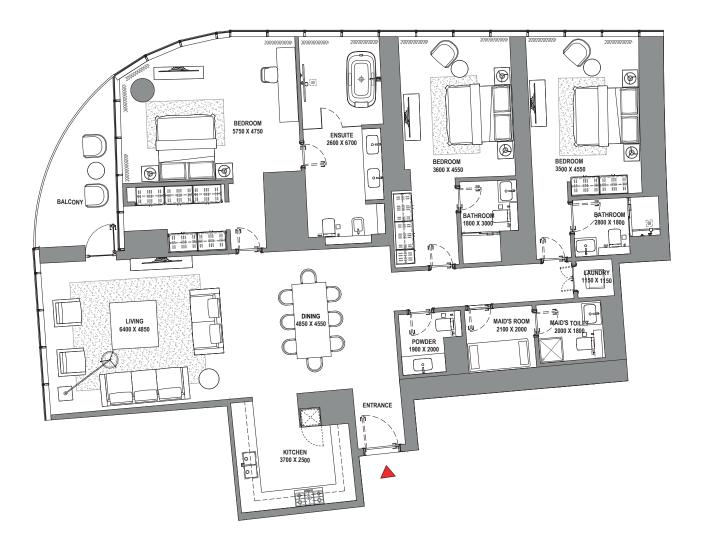

# **3 BEDROOM APARTMENT** TYPE C (with maid room and powder room + balcony)

## TOTAL SALEABLE AREA

SUITE = 2,370.00 SQ.FT. BALCONY = 117.54 SQ.FT. TOTAL = 2,487.54 SQ.FT.

UNIT

LEVEL 35

List of unit numbers with this unit plan:

## VIEWS

Palm Jumeirah, Harbour, Sea, Skydive 3504