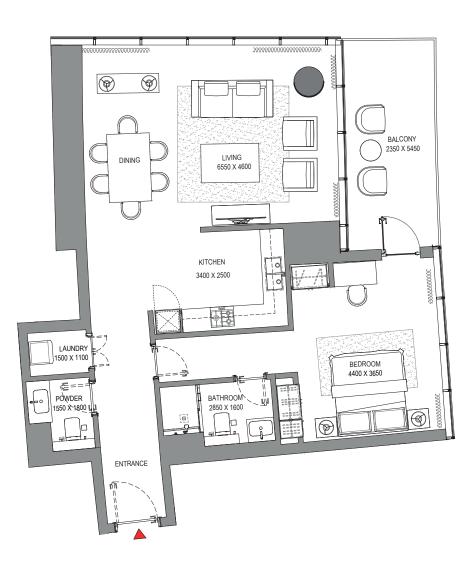

## 3 BEDROOM APARTMENT TYPE A (with maid room and powder room + balcony)

## TOTAL SALEABLE AREA

SUITE = 1,852.47 SQ.FT. BALCONY = 176.53 SQ.FT. TOTAL = 2,029.00 SQ.FT.

## ուրելինին

TYPICAL FLOOR PLAN LEVEL 11-32

## VIEWS

Blue waters, Ain Dubai, Palm Jumeirah, Harbour, JBR Beach, Sea, Marina Skyline, Skydive 1101

Blue waters, Ain Dubai, Palm Jumeirah, Harbour, JBR Beach, Marina, Sea, Marina Skyline, Skydive 1201, 1301, 1401, 1501, 1601, 1701, 1801, 1901, 2001, 2101, 2201, 2301, 2401, 2501, 2601, 2701, 2801, 2901, 3001, 3101, 3201