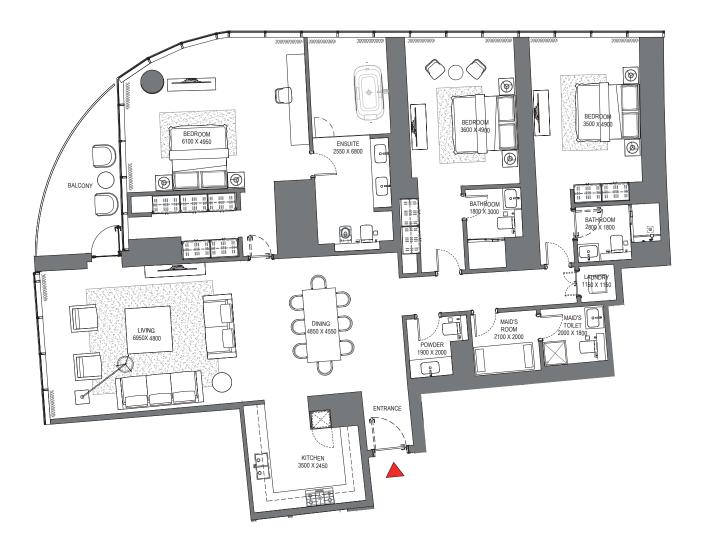

### 3 BEDROOM APARTMENT TYPE A (with maid room and powder room + balcony)

# TOTAL SALEABLE AREA

SUITE = 1,977.98 SQ.FT. BALCONY = 202.04 SQ.FT. TOTAL = 2,180.02 SQ.FT.

# 

LEVEL 40

List of unit numbers with this unit plan:

### VIEWS

Blue waters, Ain Dubai, Palm Jumeirah, Harbour, JBR Beach, Marina, Sea, Marina Skyline, Skydive 4001

Disclaimer: 1. All dimensions are in metric, measured to wall finishes. 2. All materials, dimensions & drawings are approximate. 3. Information is subject to change without notice, at developer's absolute discretion. 4. Actual area may vary from the stated area. 5. Drawing are not to scale. 6. All images used are for illustrative purpose only and do not represent the actual size, features, specifications, fittings and furnishings. 7. The developer reserves the right to make revisions/ alterations, at its absolute discretion, without any liability whatsoever.