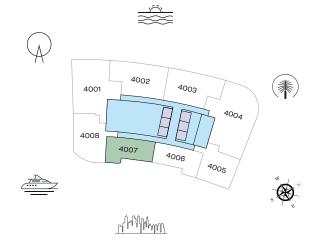

### 2 BEDROOM APARTMENT TYPE D (with powder room + balcony)

LEVEL 40

List of unit numbers with this unit plan:

### VIEWS

#### Blue waters, Ain Dubai, JBR Beach, Marina, Sea 4008

Disclaimer: 1. All dimensions are in metric, measured to wall finishes. 2. All materials, dimensions & drawings are approximate. 3. Information is subject to change without notice, at developer's absolute discretion. 4. Actual area may vary from the stated area. 5. Drawing are not to scale. 6. All images used are for illustrative purpose only and do not represent the actual size, features, specifications, fittings and furnishings. 7. The developer reserves the right to make revisions/ alterations, at its absolute discretion, without any liability whatsoever.