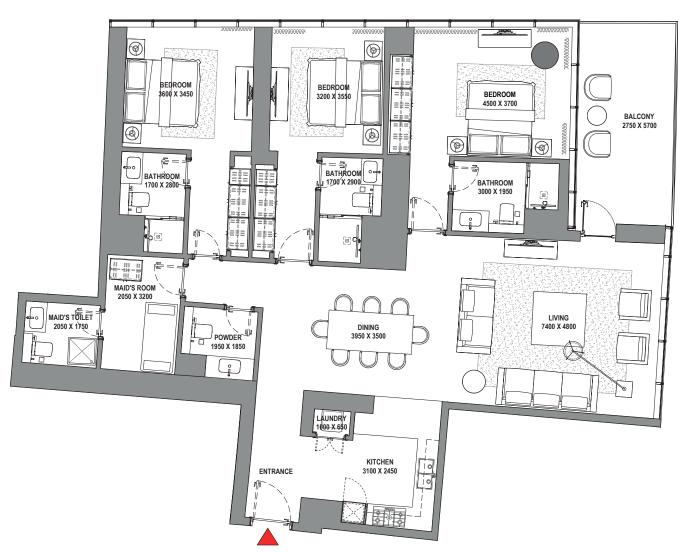

## 3 BEDROOM APARTMENT TYPE A (with maid room and powder room + balcony)

## TOTAL SALEABLE AREA

SUITE = 2,087.01 SQ.FT. BALCONY = 221.63 SQ.FT. TOTAL = 2,308.64 SQ.FT.