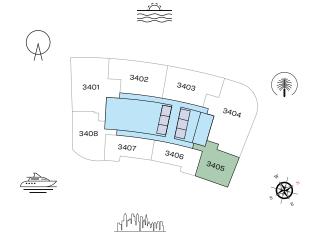

## VIEWS

Blue waters, Ain Dubai, Palm Jumeirah, Harbour, JBR Beach, Marina, Sea, Marina Skyline, Skydive 3401

## VIEWS

Palm Jumeirah, Harbour, Sea, Skydive 3404

## VIEWS

Blue waters, Ain Dubai, Palm Jumeirah, Harbour, Sea, Skydive 3402

#### VIEWS

Palm Jumeirah, Harbour, Sea, Skydive 3403

Disclaimer: 1. All dimensions are in metric, measured to wall finishes. 2. All materials, dimensions & drawings are approximate. 3. Information is subject to change without notice, at developer's absolute discretion. 4. Actual area may vary from the stated area. 5. Drawing are not to scale. 6. All images used are for illustrative purpose only and do not represent the actual size, features, specifications, fittings and furnishings. 7. The developer reserves the right to make revisions/ alterations, at its absolute discretion, without any liability whatsoever.

#### Blue waters, Ain Dubai, JBR Beach, Marina, Sea 3408

#### Marina, Marina Skyline 3406

#### Marina, Marina Skyline 3407

## VIEWS

Marina, Marina Skyline 3405