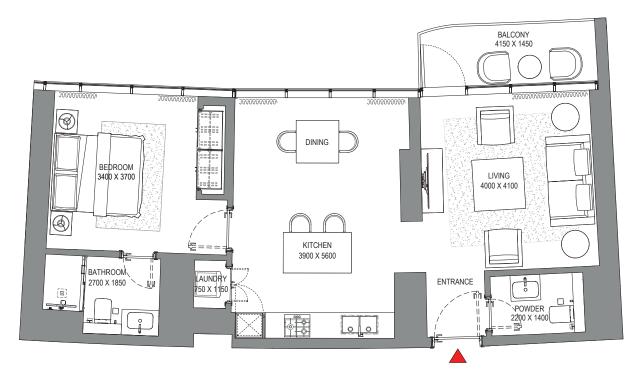

#### TOTAL SALEABLE AREA SUITE = 806.43 SQ.FT.

SUITE = 806.43 SQ.FT. BALCONY = 68.57 SQ.FT. TOTAL = 875.00 SQ.FT.

UNIT

1. 1. 11.

LEVEL 37

List of unit numbers with this unit plan:

### VIEWS

Marina, Marina Skyline 3707

### TOTAL SALEABLE AREA

SUITE = 999.86 SQ.FT. BALCONY = 142.30 SQ.FT. TOTAL = 1,142.16 SQ.FT.

LEVEL 37

List of unit numbers with this unit plan:

### VIEWS

Marina, Marina Skyline 3705