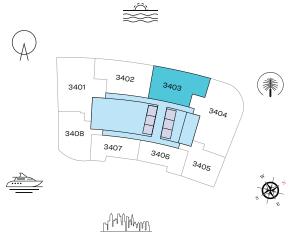

# 2 BEDROOM APARTMENT TYPE B (with powder room + balcony)

LEVEL 34

List of unit numbers with this unit plan:

#### VIEWS

Palm Jumeirah, Harbour, Sea, Skydive 3403

Disclaimer: 1. All dimensions are in metric, measured to wall finishes. 2. All materials, dimensions & drawings are approximate. 3. Information is subject to change without notice, at developer's absolute discretion. 4. Actual area may vary from the stated area. 5. Drawing are not to scale. 6. All images used are for illustrative purpose only and do not represent the actual size, features, specifications, fittings and furnishings. 7. The developer reserves the right to make revisions/ alterations, at its absolute discretion, without any liability whatsoever.