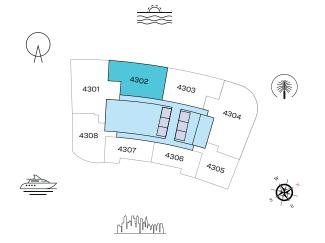

## 2 BEDROOM APARTMENT TYPE A (with powder room + balcony)

# TOTAL SALEABLE AREA SUITE = 1,365.62 SQ.FT.

BALCONY = 235.62 SQ.FT. TOTAL = 1,601.24 SQ.FT.

UNIT

LEVEL 43

List of unit numbers with this unit plan:

### VIEWS

Blue waters, Ain Dubai, Palm Jumeirah, Harbour, Sea, Skydive 4302