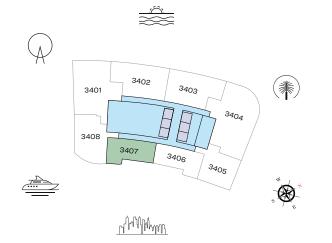

## VIEWS

Blue waters, Ain Dubai, Palm Jumeirah, Harbour, JBR Beach, Marina, Sea, Marina Skyline, Skydive 3401

## VIEWS

Palm Jumeirah, Harbour, Sea, Skydive 3404

## VIEWS

Blue waters, Ain Dubai, Palm Jumeirah, Harbour, Sea, Skydive 3402

#### VIEWS

Palm Jumeirah, Harbour, Sea, Skydive 3403

Disclaimer: 1. All dimensions are in metric, measured to wall finishes. 2. All materials, dimensions & drawings are approximate. 3. Information is subject to change without notice, at developer's absolute discretion. 4. Actual area may vary from the stated area. 5. Drawing are not to scale. 6. All images used are for illustrative purpose only and do not represent the actual size, features, specifications, fittings and furnishings. 7. The developer reserves the right to make revisions/ alterations, at its absolute discretion, without any liability whatsoever.

#### Blue waters, Ain Dubai, JBR Beach, Marina, Sea 3408

#### Marina, Marina Skyline 3406

#### Marina, Marina Skyline 3407

## VIEWS

Marina, Marina Skyline 3405