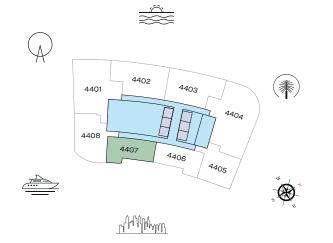

239.50 SQ.FT. TOTAL = 1,601.89 SQ.FT.

UNIT



LEVEL 44



List of unit numbers with this unit plan:

### VIEWS

Palm Jumeirah, Harbour, Sea, Skydive 4403

## 2 BEDROOM APARTMENT TYPE D (with powder room + balcony)

#### **TOTAL SALEABLE AREA** SUITE = 1,318.47 SQ.FT. BALCONY = 83.74 SQ.FT. TOTAL = 1,402.21 SQ.FT.

UNIT



LEVEL 44



List of unit numbers with this unit plan:

### VIEWS

#### Blue waters, Ain Dubai, JBR Beach, Marina, Sea 4408

## 1 BEDROOM APARTMENT TYPE A (with powder room + balcony)

#### TOTAL SALEABLE AREA SUITE = 822.26 SQ.FT.

BALCONY = 70.72 SQ.FT. TOTAL = 892.98 SQ.FT.



LEVEL 44







List of unit numbers with this unit plan:

### VIEWS

#### Marina, Marina Skyline 4406

# TOTAL SALEABLE AREA

SUITE = 820.53 SQ.FT. BALCONY = 68.46 SQ.FT. TOTAL = 888.99 SQ.FT.



LEVEL 44







List of unit numbers with this unit plan:

#### VIEWS

#### Marina, Marina Skyline 4407

## TOTAL SALEABLE AREA

SUITE = 1,034.30 SQ.FT. BALCONY = 149.62 SQ.FT. TOTAL = 1,183.92 SQ.FT.

UNIT







List of unit numbers with this unit plan:

## VIEWS

Marina, Marina Skyline 4405









## 3 BEDROOM APARTMENT TYPE A (with maid room and powder room + balcony)

## TOTAL SALEABLE AREA

SUITE = 2,087.01 SQ.FT. BALCONY = 221.63 SQ.FT. TOTAL = 2,308.64 SQ.FT.



# 

LEVEL 45



## VIEWS

Blue waters, Ain Dubai, Palm Jumeirah, Harbour, JBR Beach, Marina, Sea, Marina Skyline, Skydive 4501





# 3 BEDROOM APARTMENT TYPE C (with maid room and powder room + balcony)

## TOTAL SALEABLE AREA

SUITE = 2,530.70 SQ.FT. BALCONY = 141.22 SQ.FT. TOTAL = 2,671.92 SQ.FT.

UNIT



nnvhiphynn