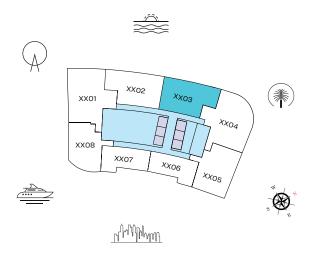

# FLOOR PLAN LAYOUT **TOWER A**

## 3 BEDROOM APARTMENT TYPE A (with maid room and powder room + balcony)

## TOTAL SALEABLE AREA

SUITE = 1,852.47 SQ.FT. BALCONY = 176.53 SQ.FT. TOTAL = 2,029.00 SQ.FT.

## ուրելինին

TYPICAL FLOOR PLAN LEVEL 11-32

## VIEWS

Blue waters, Ain Dubai, Palm Jumeirah, Harbour, JBR Beach, Sea, Marina Skyline, Skydive 1101

Blue waters, Ain Dubai, Palm Jumeirah, Harbour, JBR Beach, Marina, Sea, Marina Skyline, Skydive 1201, 1301, 1401, 1501, 1601, 1701, 1801, 1901, 2001, 2101, 2201, 2301, 2401, 2501, 2601, 2701, 2801, 2901, 3001, 3101, 3201