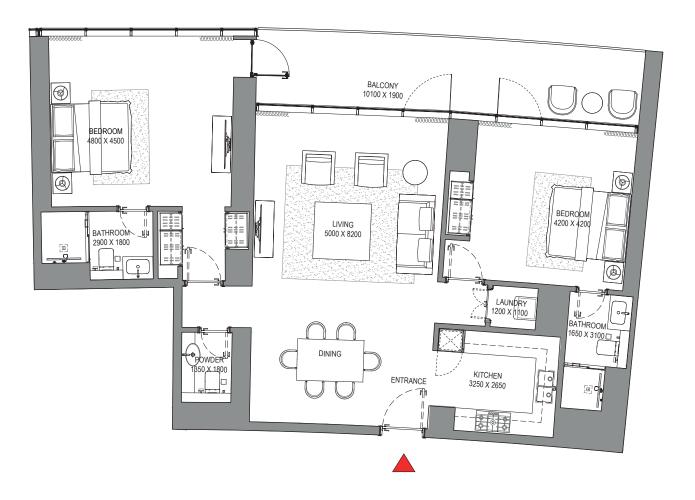

# 2 BEDROOM APARTMENT TYPE A (with powder room + balcony)

#### TOTAL SALEABLE AREA SUITE = 1,252.27 SQ.FT. BALCONY = 232.29 SQ.FT.

BALCONY = 232.29 SQ.FT. TOTAL = 1,484.56 SQ.FT.

UNIT

LEVEL 34

List of unit numbers with this unit plan: