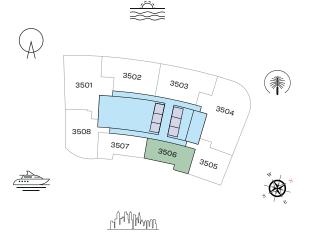

#### Marina, Marina Skyline 3506

#### Marina, Marina Skyline 3507

## VIEWS

Marina, Marina Skyline 3505

Disclaimer: 1. All dimensions are in metric, measured to wall finishes. 2. All materials, dimensions & drawings are approximate. 3. Information is subject to change without notice, at developer's absolute discretion. 4. Actual area may vary from the stated area. 5. Drawing are not to scale. 6. All images used are for illustrative purpose only and do not represent the actual size, features, specifications, fittings and furnishings. 7. The developer reserves the right to make revisions/ alterations, at its absolute discretion, without any liability whatsoever.