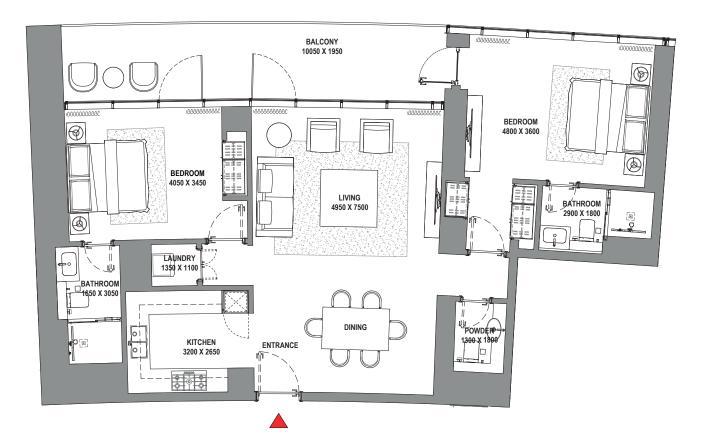

# 3 BEDROOM APARTMENT TYPE A (with maid room and powder room + balcony)

# TOTAL SALEABLE AREA

SUITE = 1,901.44 SQ.FT. BALCONY = 182.88 SQ.FT. TOTAL = 2,084.32 SQ.FT.

# 

LEVEL 35

List of unit numbers with this unit plan:

## VIEWS

Blue waters, Ain Dubai, Palm Jumeirah, Harbour, JBR Beach, Marina, Sea, Marina Skyline, Skydive 3501

Disclaimer: 1. All dimensions are in metric, measured to wall finishes. 2. All materials, dimensions & drawings are approximate. 3. Information is subject to change without notice, at developer's absolute discretion. 4. Actual area may vary from the stated area. 5. Drawing are not to scale. 6. All images used are for illustrative purpose only and do not represent the actual size, features, specifications, fittings and furnishings. 7. The developer reserves the right to make revisions/ alterations, at its absolute discretion, without any liability whatsoever.