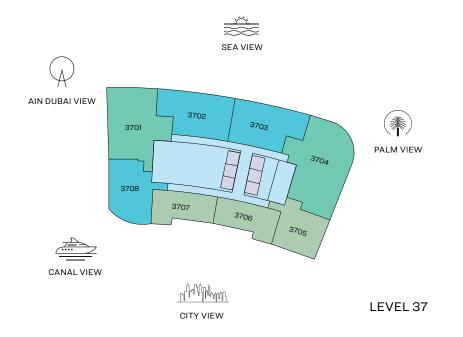

### 3 BEDROOM APARTMENT TYPE A (with maid room and powder room + balcony)

#### TOTAL SALEABLE AREA

SUITE = 1,933.63 SQ.FT. BALCONY = 183.96 SQ.FT. TOTAL = 2,117.59 SQ.FT.

## LI MANNA I

LEVEL 37

List of unit numbers with this unit plan:

### VIEWS

Blue waters, Ain Dubai, Palm Jumeirah, Harbour, JBR Beach, Marina, Sea, Marina Skyline, Skydive 3701

Disclaimer: 1. All dimensions are in metric, measured to wall finishes. 2. All materials, dimensions & drawings are approximate. 3. Information is subject to change without notice, at developer's absolute discretion. 4. Actual area may vary from the stated area. 5. Drawing are not to scale. 6. All images used are for illustrative purpose only and do not represent the actual size, features, specifications, fittings and furnishings. 7. The developer reserves the right to make revisions/ alterations, at its absolute discretion, without any liability whatsoever.

# 3 BEDROOM APARTMENT TYPE C (with maid room and powder room + balcony)

# TOTAL SALEABLE AREA

SUITE = 2,404.98 SQ.FT. BALCONY = 123.25 SQ.FT. TOTAL = 2,528.23 SQ.FT.

UNIT

List of unit numbers with this unit plan:

### VIEWS

Palm Jumeirah, Harbour, Sea, Skydive 3704

### 2 BEDROOM APARTMENT TYPE B (with powder room + balcony)

LEVEL 37

List of unit numbers with this unit plan:

#### VIEWS

Palm Jumeirah, Harbour, Sea, Skydive 3703

Disclaimer: 1. All dimensions are in metric, measured to wall finishes. 2. All materials, dimensions & drawings are approximate. 3. Information is subject to change without notice, at developer's absolute discretion. 4. Actual area may vary from the stated area. 5. Drawing are not to scale. 6. All images used are for illustrative purpose only and do not represent the actual size, features, specifications, fittings and furnishings. 7. The developer reserves the right to make revisions/ alterations, at its absolute discretion, without any liability whatsoever.

# 2 BEDROOM APARTMENT TYPE D (with powder room + balcony)

# 

LEVEL 37

List of unit numbers with this unit plan:

### VIEWS

#### Blue waters, Ain Dubai, JBR Beach, Marina, Sea 3708

#### Marina, Marina Skyline 3706

### VIEWS

Marina, Marina Skyline 3707

### TOTAL SALEABLE AREA

SUITE = 999.86 SQ.FT. BALCONY = 142.30 SQ.FT. TOTAL = 1,142.16 SQ.FT.

LEVEL 37

List of unit numbers with this unit plan:

### VIEWS

Marina, Marina Skyline 3705