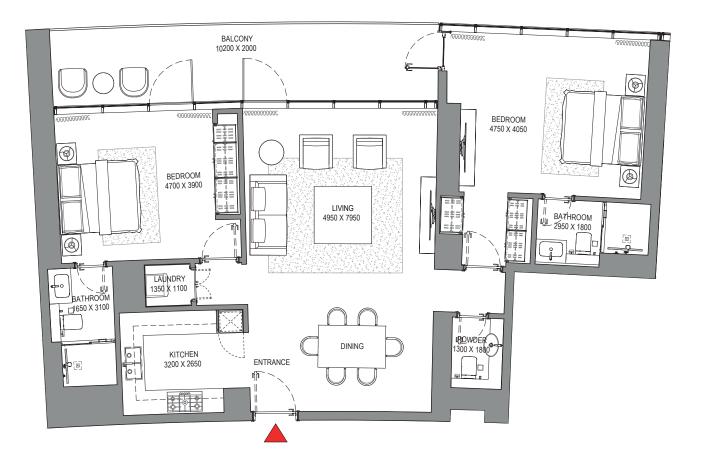

# 3 BEDROOM APARTMENT TYPE B (with maid room and powder room + balcony)

#### TOTAL SALEABLE AREA

SUITE = 1,963.55 SQ.FT. BALCONY = 119.16 SQ.FT. TOTAL = 2,082.71 SQ.FT.

UNIT

# unter and the second

TYPICAL FLOOR PLAN LEVEL 11-23

List of unit numbers with this unit plan:

## VIEWS

Palm Jumeirah, Harbour, Sea, Skydive

1104, 1204, 1304, 1404, 1504, 1604, 1704, 1804, 1904, 2004, 2104, 2204, 2304