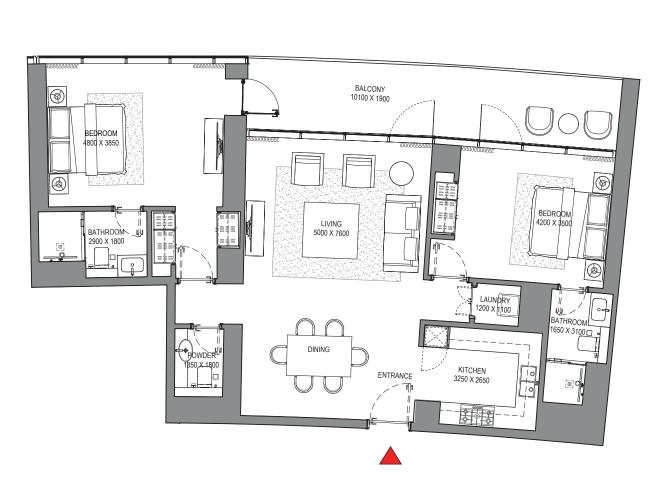

# 2 BEDROOM APARTMENT TYPE B (with powder room + balcony)

# TOTAL SALEABLE AREA SUITE = 1,252.38 SQ.FT.

BALCONY = 235.62 SQ.FT. TOTAL = 1,488.00 SQ.FT.

LEVEL 36

List of unit numbers with this unit plan:

## VIEWS

Palm Jumeirah, Harbour, Sea, Skydive 3603