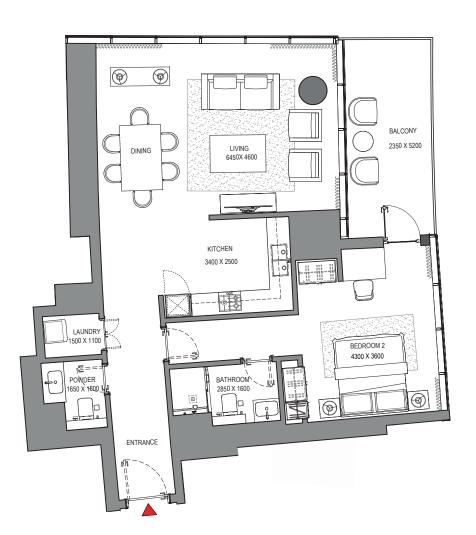

# 2 BEDROOM APARTMENT TYPE A (with powder room + balcony)

#### TOTAL SALEABLE AREA SUITE = 1.225.79 SO FT

SUITE = 1,225.79 SQ.FT. BALCONY = 230.89 SQ.FT. TOTAL = 1,456.68 SQ.FT.

UNIT

# unwhill have

TYPICAL FLOOR PLAN LEVEL 11-32

List of unit numbers with this unit plan:

## VIEWS

Blue waters, Ain Dubai, Palm Jumeirah, Harbour, Sea, Skydive

1102, 1202, 1302, 1402, 1502, 1602, 1702, 1802, 1902, 2002, 2102, 2202, 2302, 2402, 2502, 2602, 2702, 2802, 2902, 3002, 3102, 3202