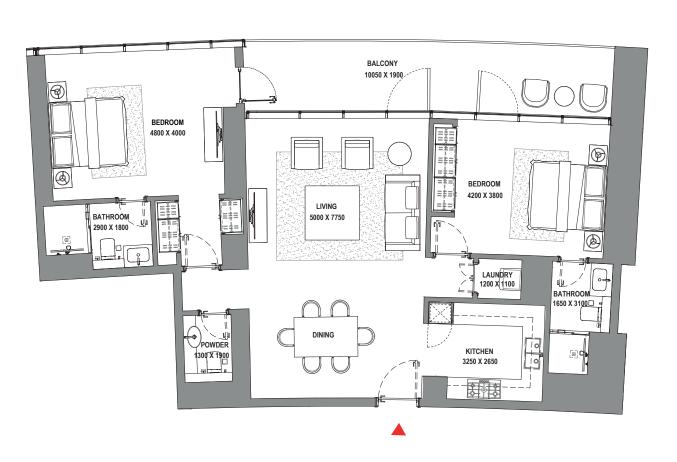

# 3 BEDROOM APARTMENT TYPE B (with maid room and powder room + balcony)

#### TOTAL SALEABLE AREA

SUITE = 1,963.55 SQ.FT. BALCONY = 119.16 SQ.FT. TOTAL = 2,082.71 SQ.FT.

UNIT

# unter and the second

TYPICAL FLOOR PLAN LEVEL 11-23

List of unit numbers with this unit plan:

## VIEWS

Palm Jumeirah, Harbour, Sea, Skydive

1104, 1204, 1304, 1404, 1504, 1604, 1704, 1804, 1904, 2004, 2104, 2204, 2304