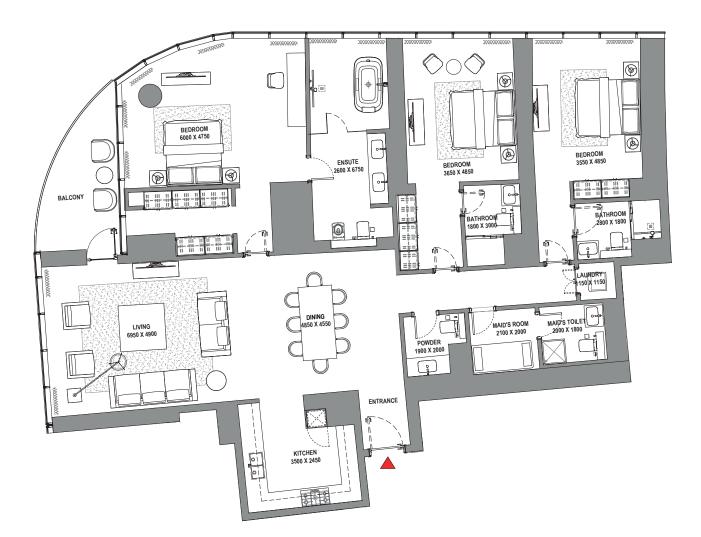

1 BEDROOM APARTMENT TYPE C (with powder room + balcony)

### TOTAL SALEABLE AREA

SUITE = 1,012.24 SQ.FT. BALCONY = 147.9 SQ.FT. TOTAL = 1,160.14 SQ.FT.



LEVEL 41



List of unit numbers with this unit plan:

### VIEWS

Marina, Marina Skyline 4105











### 3 BEDROOM APARTMENT TYPE A (with maid room and powder room + balcony)

# TOTAL SALEABLE AREA

SUITE = 2,020.82 SQ.FT. BALCONY = 203.76 SQ.FT. TOTAL = 2,224.58 SQ.FT.



## 

LEVEL 42



List of unit numbers with this unit plan:

### VIEWS

Blue waters, Ain Dubai, Palm Jumeirah, Harbour, JBR Beach, Marina, Sea, Marina Skyline, Skydive 4201





## 3 BEDROOM APARTMENT TYPE C (with maid room and powder room + balcony)

## TOTAL SALEABLE AREA

SUITE = 2,484.53 SQ.FT. BALCONY = 128.09 SQ.FT. TOTAL = 2,612.62 SQ.FT.

UNIT



LEVEL 42



List of unit numbers with this unit plan:

### VIEWS

Palm Jumeirah, Harbour, Sea, Skydive 4204

#### TOTAL SALEABLE AREA

SUITE = 1,351.41 SQ.FT. BALCONY = 233.15 SQ.FT. TOTAL = 1,584.56 SQ.FT.

### 2 BEDROOM APARTMENT TYPE A (with powder room + balcony)



## nnvhiphynn

LEVEL 42



List of unit numbers with this unit plan:

#### VIEWS

Blue waters, Ain Dubai, Palm Jumeirah, Harbour, Sea, Skydive 4202

Disclaimer: 1. All dimensions are in metric, measured to wall finishes. 2. All materials, dimensions & drawings are approximate. 3. Information is subject to change without notice, at developer's absolute discretion. 4. Actual area may vary from the stated area. 5. Drawing are not to scale. 6. All images used are for illustrative purpose only and do not represent the actual size, feature