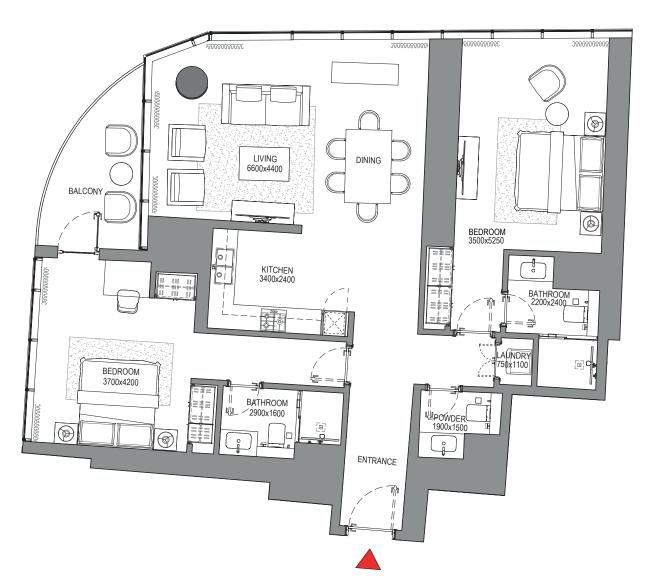

#### **TOTAL SALEABLE AREA** SUITE = 1,340.11 SQ.FT.

SUITE = 1,340.11 SQ.FT. BALCONY = 88.8 SQ.FT. TOTAL = 1,428.91 SQ.FT.

LEVEL 46

List of unit numbers with this unit plan:

## VIEWS

Blue waters, Ain Dubai, JBR Beach, Marina, Sea 4608

Disclaimer: 1. All dimensions are in metric, measured to wall finishes. 2. All materials, dimensions & drawings are approximate. 3. Information is subject to change without notice, at developer's absolute discretion. 4. Actual area may vary from the stated area. 5. Drawing are not to scale. 6. All images used are for illustrative purpose only and do not represent the actual size, features, specifications, fittings and furnishings. 7. The developer reserves the right to make revisions/ alterations, at its absolute discretion, without any liability whatsoever.