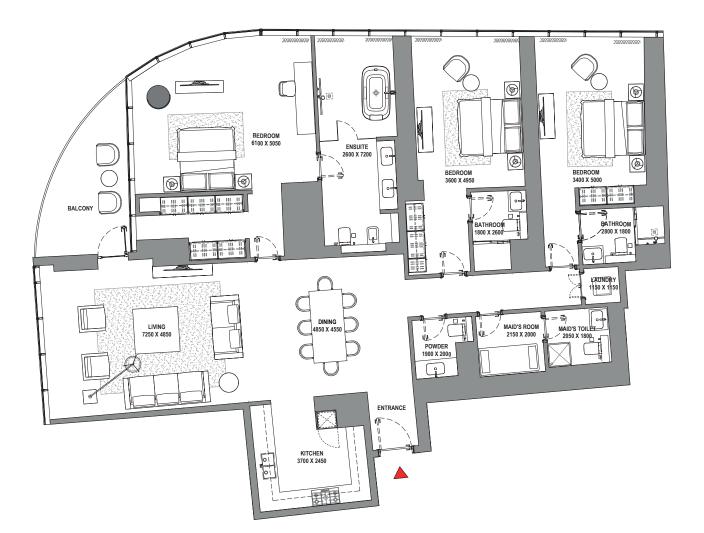

# **3 BEDROOM APARTMENT** TYPE C (with maid room and powder room + balcony)

#### TOTAL SALEABLE AREA

SUITE = 2,338.89 SQ.FT. BALCONY = 119.16 SQ.FT. TOTAL = 2,458.05 SQ.FT.

# TURNAR CONTRACT

TYPICAL FLOOR PLAN LEVEL 24-32

List of unit numbers with this unit plan:

## VIEWS

Palm Jumeirah, Harbour, Sea, Skydive 2404, 2504, 2604, 2704, 2804, 2904, 3004, 3104, 3204

Disclaimer: 1. All dimensions are in metric, measured to wall finishes. 2. All materials, dimensions & drawings are approximate. 3. Information is subject to change without notice, at developer's absolute discretion. 4. Actual area may vary from the stated area. 5. Drawing are not to scale. 6. All images used are for illustrative purpose only and do not represent the actual size, features, specifications, fittings and furnishings. 7. The developer reserves the right to make revisions/ alterations, at its absolute discretion, without any liability whatsoever.