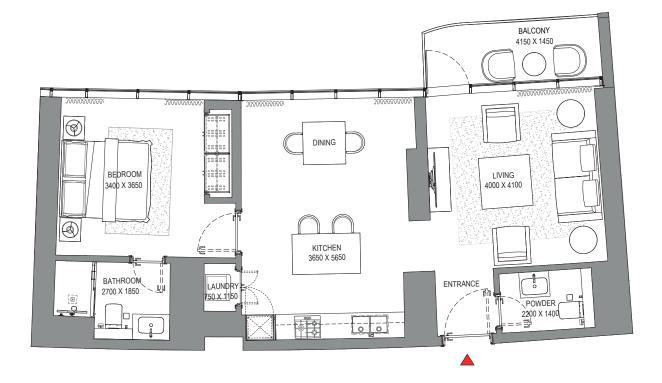

### 2 BEDROOM APARTMENT TYPE A (with powder room + balcony)

#### VIEWS

Blue waters, Ain Dubai, Palm Jumeirah, Harbour, Sea, Skydive 4202

Disclaimer: 1. All dimensions are in metric, measured to wall finishes. 2. All materials, dimensions & drawings are approximate. 3. Information is subject to change without notice, at developer's absolute discretion. 4. Actual area may vary from the stated area. 5. Drawing are not to scale. 6. All images used are for illustrative purpose only and do not represent the actual size, features, specifications, fittings and furnishings. 7. The developer reserves the right to make revisions/ alterations, at its absolute discretion, without any liability whatsoever.