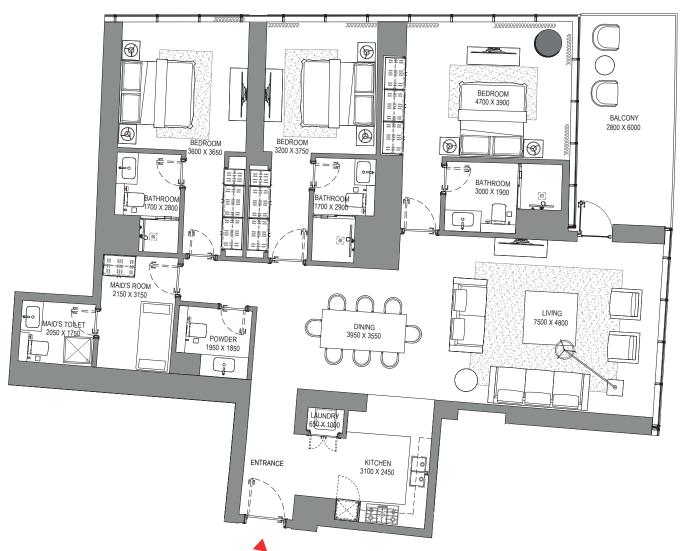

## 3 BEDROOM APARTMENT TYPE A (with maid room and powder room + balcony)

## TOTAL SALEABLE AREA

SUITE = 1,852.47 SQ.FT. BALCONY = 176.53 SQ.FT. TOTAL = 2,029.00 SQ.FT.