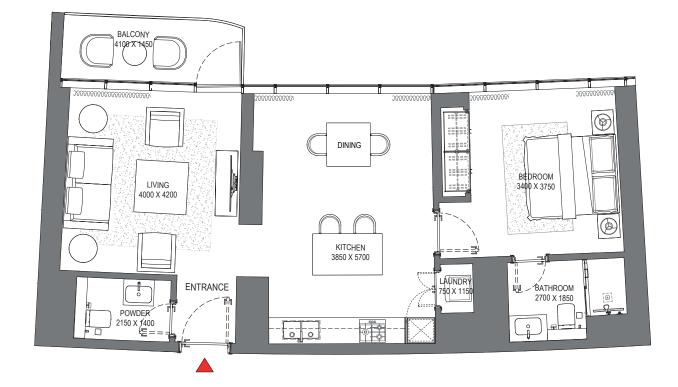

# 1 BEDROOM APARTMENT TYPE A (with powder room + balcony)

#### **TOTAL SALEABLE AREA** SUITE = 793.30 SQ.FT.

BALCONY = 68.67 SQ.FT. TOTAL = 861.97 SQ.FT.

TYPICAL FLOOR PLAN LEVEL 11-32

List of unit numbers with this unit plan:

## VIEWS

Marina Skyline 1106