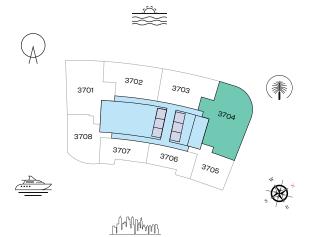

# 3 BEDROOM APARTMENT TYPE C (with maid room and powder room + balcony)

# TOTAL SALEABLE AREA

SUITE = 2,404.98 SQ.FT. BALCONY = 123.25 SQ.FT. TOTAL = 2,528.23 SQ.FT.

UNIT

List of unit numbers with this unit plan:

### VIEWS

Palm Jumeirah, Harbour, Sea, Skydive 3704

#### TOTAL SALEABLE AREA SUITE = 1,284.24 SQ.FT.

SUITE = 1,284.24 SQ.FT. BALCONY = 232.61 SQ.FT. TOTAL = 1,516.85 SQ.FT.

LEVEL 37

List of unit numbers with this unit plan:

### VIEWS

Blue waters, Ain Dubai, Palm Jumeirah, Harbour, Sea, Skydive 3702

#### TOTAL SALEABLE AREA

SUITE = 1,266.59 SQ.FT. BALCONY = 235.73 SQ.FT. TOTAL = 1,502.32 SQ.FT.

### 2 BEDROOM APARTMENT TYPE B (with powder room + balcony)

LEVEL 37

List of unit numbers with this unit plan:

#### VIEWS

Palm Jumeirah, Harbour, Sea, Skydive 3703

Disclaimer: 1. All dimensions are in metric, measured to wall finishes. 2. All materials, dimensions & drawings are approximate. 3. Information is subject to change without notice, at developer's absolute discretion. 4. Actual area may vary from the stated area. 5. Drawing are not to scale. 6. All images used are for illustrative purpose only and do not represent the actual size, features, specifications, fittings and furnishings. 7. The developer reserves the right to make revisions/ alterations, at its absolute discretion, without any liability whatsoever.