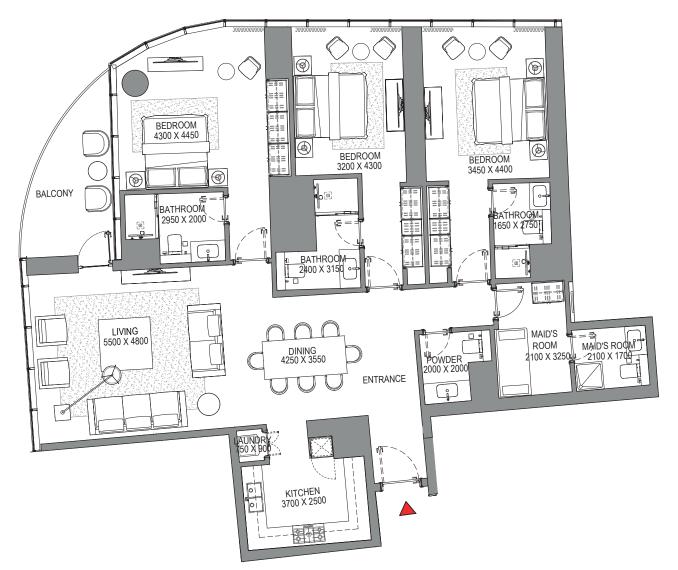

## 3 BEDROOM APARTMENT TYPE A (with maid room and powder room + balcony)

## TOTAL SALEABLE AREA

SUITE = 1,852.47 SQ.FT. BALCONY = 176.53 SQ.FT. TOTAL = 2,029.00 SQ.FT.

## ուրելինին

TYPICAL FLOOR PLAN LEVEL 11-32

## VIEWS

Blue waters, Ain Dubai, Palm Jumeirah, Harbour, JBR Beach, Sea, Marina Skyline, Skydive 1101

Blue waters, Ain Dubai, Palm Jumeirah, Harbour, JBR Beach, Marina, Sea, Marina Skyline, Skydive 1201, 1301, 1401, 1501, 1601, 1701, 1801, 1901, 2001, 2101, 2201, 2301, 2401, 2501, 2601, 2701, 2801, 2901, 3001, 3101, 3201