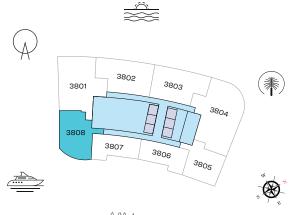

## 2 BEDROOM APARTMENT TYPE D (with powder room + balcony)

# 

LEVEL 38

List of unit numbers with this unit plan:

### VIEWS

#### Blue waters, Ain Dubai, JBR Beach, Marina, Sea 3808

Disclaimer: 1. All dimensions are in metric, measured to wall finishes. 2. All materials, dimensions & drawings are approximate. 3. Information is subject to change without notice, at developer's absolute discretion. 4. Actual area may vary from the stated area. 5. Drawing are not to scale. 6. All images used are for illustrative purpose only and do not represent the actual size, features, specifications, fittings and furnishings. 7. The developer reserves the right to make revisions/ alterations, at its absolute discretion, without any liability whatsoever.