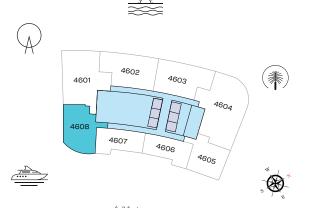

#### **TOTAL SALEABLE AREA** SUITE = 1,340.11 SQ.FT.

SUITE = 1,340.11 SQ.FT. BALCONY = 88.8 SQ.FT. TOTAL = 1,428.91 SQ.FT.

LEVEL 46

List of unit numbers with this unit plan:

## VIEWS

Blue waters, Ain Dubai, JBR Beach, Marina, Sea 4608

Disclaimer: 1. All dimensions are in metric, measured to wall finishes. 2. All materials, dimensions & drawings are approximate. 3. Information is subject to change without notice, at developer's absolute discretion. 4. Actual area may vary from the stated area. 5. Drawing are not to scale. 6. All images used are for illustrative purpose only and do not represent the actual size, features, specifications, fittings and furnishings. 7. The developer reserves the right to make revisions/ alterations, at its absolute discretion, without any liability whatsoever.