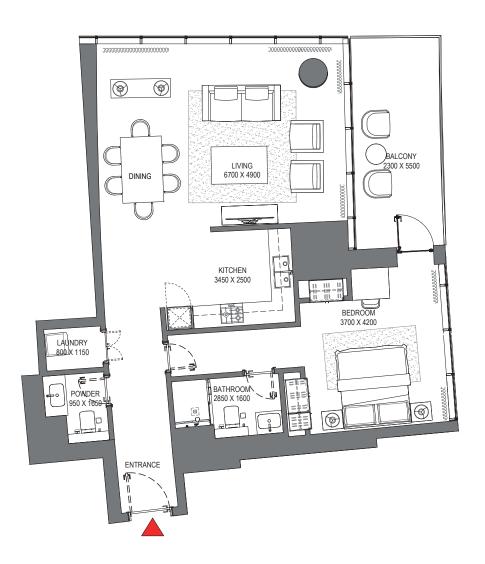

# 3 BEDROOM APARTMENT TYPE B (with maid room and powder room + balcony)

#### TOTAL SALEABLE AREA

SUITE = 1,963.55 SQ.FT. BALCONY = 119.16 SQ.FT. TOTAL = 2,082.71 SQ.FT.

UNIT

# unter and the second

TYPICAL FLOOR PLAN LEVEL 11-23

List of unit numbers with this unit plan: