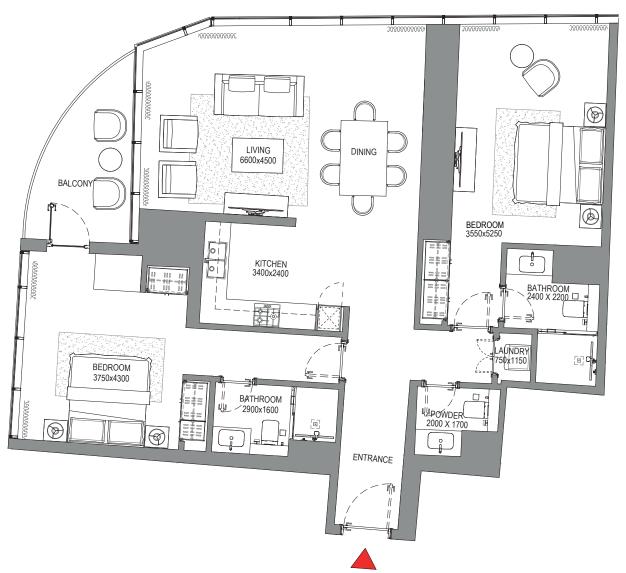

## 3 BEDROOM APARTMENT TYPE A (with maid room and powder room + balcony)

## TOTAL SALEABLE AREA

SUITE = 1,852.47 SQ.FT. BALCONY = 176.53 SQ.FT. TOTAL = 2,029.00 SQ.FT.

## ուրելինին

TYPICAL FLOOR PLAN LEVEL 11-32

## VIEWS

Blue waters, Ain Dubai, Palm Jumeirah, Harbour, JBR Beach, Sea, Marina Skyline, Skydive 1101

Blue waters, Ain Dubai, Palm Jumeirah, Harbour, JBR Beach, Marina, Sea, Marina Skyline, Skydive 1201, 1301, 1401, 1501, 1601, 1701, 1801, 1901, 2001, 2101, 2201, 2301, 2401, 2501, 2601, 2701, 2801, 2901, 3001, 3101, 3201