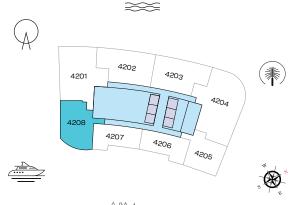

### 2 BEDROOM APARTMENT TYPE A (with powder room + balcony)

## nnvhiphynn

LEVEL 42

List of unit numbers with this unit plan:

#### VIEWS

Blue waters, Ain Dubai, Palm Jumeirah, Harbour, Sea, Skydive 4202

Disclaimer: 1. All dimensions are in metric, measured to wall finishes. 2. All materials, dimensions & drawings are approximate. 3. Information is subject to change without notice, at developer's absolute discretion. 4. Actual area may vary from the stated area. 5. Drawing are not to scale. 6. All images used are for illustrative purpose only and do not represent the actual size, features, specifications, fittings and furnishings. 7. The developer reserves the right to make revisions/ alterations, at its absolute discretion, without any liability whatsoever.

### TOTAL SALEABLE AREA

SUITE = 1,333.86 SQ.FT. BALCONY = 237.02 SQ.FT. TOTAL = 1,570.88 SQ.FT.

### 2 BEDROOM APARTMENT TYPE B (with powder room + balcony)

LEVEL 42

List of unit numbers with this unit plan:

#### VIEWS

Palm Jumeirah, Harbour, Sea, Skydive 4203

Disclaimer: 1. All dimensions are in metric, measured to wall finishes. 2. All materials, dimensions & drawings are approximate. 3. Information is subject to change without notice, at developer's absolute discretion. 4. Actual area may vary from the stated area. 5. Drawing are not to scale. 6. All images used are for illustrative purpose only and do not represent the actual size, features, specifications, fittings and furnishings. 7. The developer reserves the right to make revisions/ alterations, at its absolute discretion, without any liability whatsoever.