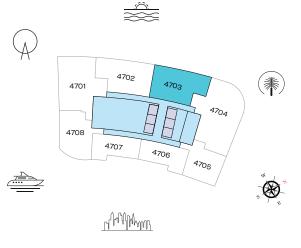

# 2 BEDROOM APARTMENT TYPE A (with powder room + balcony)

LEVEL 47

List of unit numbers with this unit plan:

## VIEWS

Blue waters, Ain Dubai, Palm Jumeirah, Harbour, Sea, Skydive 4702

Disclaimer: 1. All dimensions are in metric, measured to wall finishes. 2. All materials, dimensions & drawings are approximate. 3. Information is subject to change without notice, at developer's absolute discretion. 4. Actual area may vary from the stated area. 5. Drawing are not to scale. 6. All images used are for illustrative purpose only and do not represent the actual size, features, specifications, fittings and furnishings. 7. The developer reserves the right to make revisions/ alterations, at its absolute discretion, without any liability whatsoever.

SUITE = 1,415.56 SQ.FT. BALCONY = 240.04 SQ.FT. TOTAL = 1,655.60 SQ.FT.

# 2 BEDROOM APARTMENT TYPE B (with powder room + balcony)

LEVEL 47

List of unit numbers with this unit plan:

#### VIEWS

Palm Jumeirah, Harbour, Sea, Skydive 4703

Disclaimer: 1. All dimensions are in metric, measured to wall finishes. 2. All materials, dimensions & drawings are approximate. 3. Information is subject to change without notice, at developer's absolute discretion. 4. Actual area may vary from the stated area. 5. Drawing are not to scale. 6. All images used are for illustrative purpose only and do not represent the actual size, features, specifications, fittings and furnishings. 7. The developer reserves the right to make revisions/ alterations, at its absolute discretion, without any liability whatsoever.

SUITE = 1,351.73 SQ.FT. BALCONY = 91.82 SQ.FT. TOTAL = 1,443.55 SQ.FT.

# 2 BEDROOM APARTMENT TYPE D (with powder room + balcony)

LEVEL 47

List of unit numbers with this unit plan:

#### VIEWS

#### Blue waters, Ain Dubai, JBR Beach, Marina, Sea 4708

Disclaimer: 1. All dimensions are in metric, measured to wall finishes. 2. All materials, dimensions & drawings are approximate. 3. Information is subject to change without notice, at developer's absolute discretion. 4. Actual area may vary from the stated area. 5. Drawing are not to scale. 6. All images used are for illustrative purpose only and do not represent the actual size, features, specifications, fittings and furnishings. 7. The developer reserves the right to make revisions/ alterations, at its absolute discretion, without any liability whatsoever.