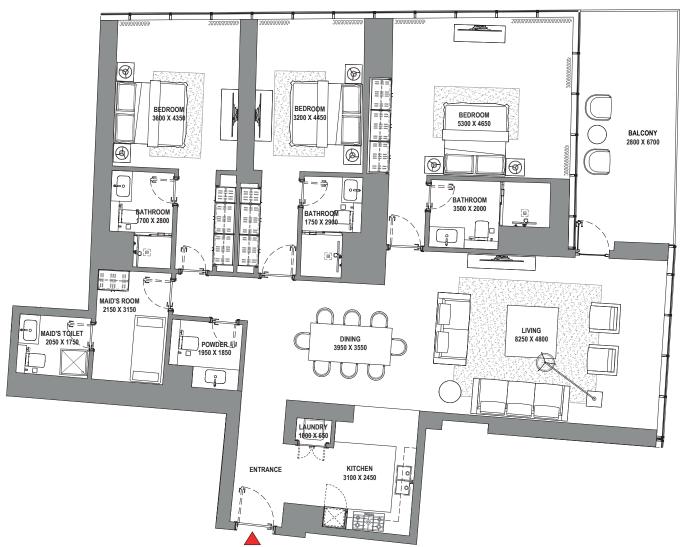

## 3 BEDROOM APARTMENT TYPE A (with maid room and powder room + balcony)

## TOTAL SALEABLE AREA

SUITE = 1,852.47 SQ.FT. BALCONY = 176.53 SQ.FT. TOTAL = 2,029.00 SQ.FT.