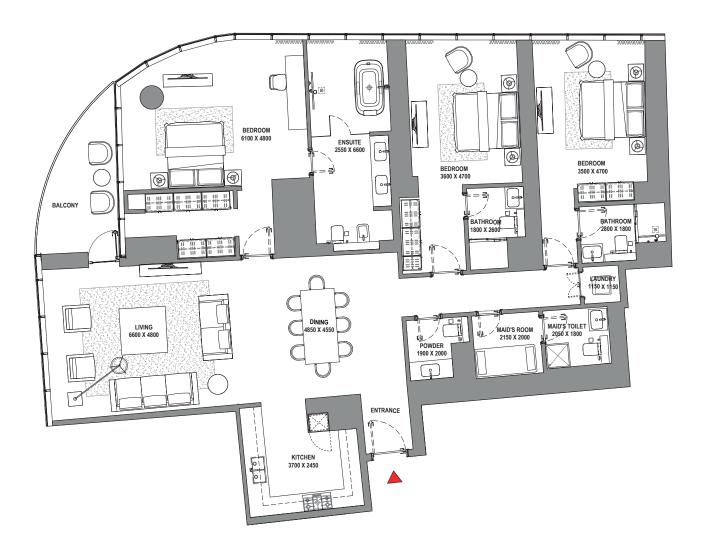

# 3 BEDROOM APARTMENT TYPE C (with maid room and powder room + balcony)

#### TOTAL SALEABLE AREA

SUITE = 2,446.31 SQ.FT. BALCONY = 119.16 SQ.FT. TOTAL = 2,565.47 SQ.FT.

UNIT

MANNA MANNA

LEVEL 40

List of unit numbers with this unit plan:

#### VIEWS

Palm Jumeirah, Harbour, Sea, Skydive 4004