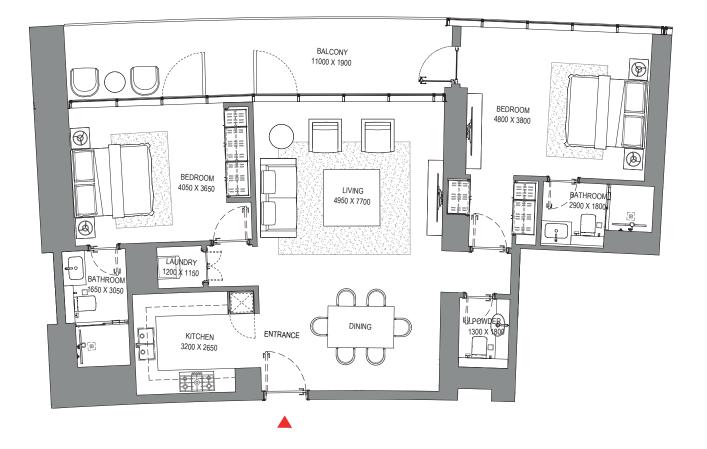

## 3 BEDROOM APARTMENT TYPE A (with maid room and powder room + balcony)

## TOTAL SALEABLE AREA

SUITE = 1,852.47 SQ.FT. BALCONY = 176.53 SQ.FT. TOTAL = 2,029.00 SQ.FT.

## ուրելինին

TYPICAL FLOOR PLAN LEVEL 11-32

## VIEWS

Blue waters, Ain Dubai, Palm Jumeirah, Harbour, JBR Beach, Sea, Marina Skyline, Skydive 1101

Blue waters, Ain Dubai, Palm Jumeirah, Harbour, JBR Beach, Marina, Sea, Marina Skyline, Skydive 1201, 1301, 1401, 1501, 1601, 1701, 1801, 1901, 2001, 2101, 2201, 2301, 2401, 2501, 2601, 2701, 2801, 2901, 3001, 3101, 3201