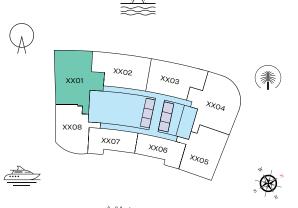

## VIEWS

Blue waters, Ain Dubai, Palm Jumeirah, Harbour, JBR Beach, Sea, Marina Skyline, Skydive 1101

Blue waters, Ain Dubai, Palm Jumeirah, Harbour, JBR Beach, Marina, Sea, Marina Skyline, Skydive 1201, 1301, 1401, 1501, 1601, 1701, 1801, 1901, 2001, 2101, 2201, 2301, 2401, 2501, 2601, 2701, 2801, 2901, 3001, 3101, 3201

## VIEWS

Blue waters, Ain Dubai, Palm Jumeirah, Harbour, Sea, Skydive

1102, 1202, 1302, 1402, 1502, 1602, 1702, 1802, 1902, 2002, 2102, 2202, 2302, 2402, 2502, 2602, 2702, 2802, 2902, 3002, 3102, 3202