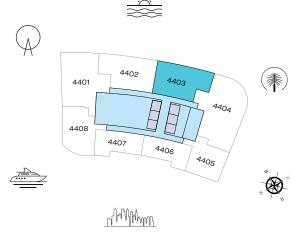

### VIEWS

Palm Jumeirah, Harbour, Sea, Skydive 4003

# 3 BEDROOM APARTMENT TYPE C (with maid room and powder room + balcony)

#### TOTAL SALEABLE AREA

SUITE = 2,446.31 SQ.FT. BALCONY = 119.16 SQ.FT. TOTAL = 2,565.47 SQ.FT.

UNIT

MANNA MANNA

LEVEL 40

List of unit numbers with this unit plan:

#### VIEWS

Palm Jumeirah, Harbour, Sea, Skydive 4004