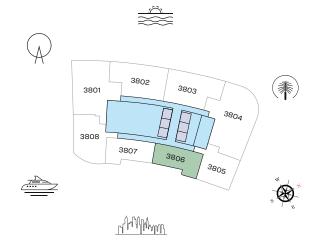

#### Blue waters, Ain Dubai, JBR Beach, Marina, Sea 3808

Disclaimer: 1. All dimensions are in metric, measured to wall finishes. 2. All materials, dimensions & drawings are approximate. 3. Information is subject to change without notice, at developer's absolute discretion. 4. Actual area may vary from the stated area. 5. Drawing are not to scale. 6. All images used are for illustrative purpose only and do not represent the actual size, features, specifications, fittings and furnishings. 7. The developer reserves the right to make revisions/ alterations, at its absolute discretion, without any liability whatsoever.

#### TOTAL SALEABLE AREA SUITE = 808.05 SQ.FT.

BALCONY = 70.72 SQ.FT. TOTAL = 878.77 SQ.FT.

LEVEL 38

List of unit numbers with this unit plan:

### VIEWS

#### Marina, Marina Skyline 3806