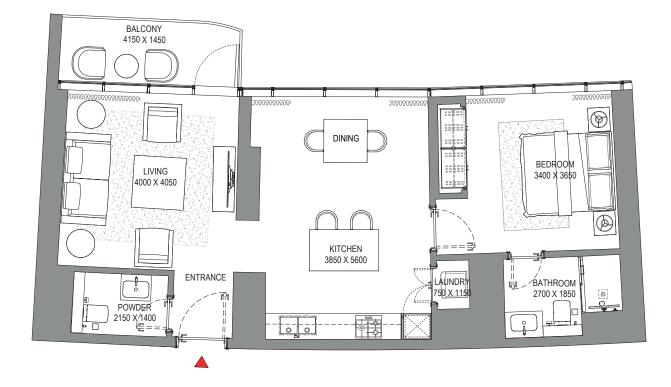

#### Blue waters, Ain Dubai, JBR Beach, Marina, Sea 3508

Disclaimer: 1. All dimensions are in metric, measured to wall finishes. 2. All materials, dimensions & drawings are approximate. 3. Information is subject to change without notice, at developer's absolute discretion. 4. Actual area may vary from the stated area. 5. Drawing are not to scale. 6. All images used are for illustrative purpose only and do not represent the actual size, features, specifications, fittings and furnishings. 7. The developer reserves the right to make revisions/ alterations, at its absolute discretion, without any liability whatsoever.

UNIT



# 1 BEDROOM APARTMENT TYPE A (with powder room + balcony)

# TOTAL SALEABLE AREA SUITE = 800.30 SQ.FT.

BALCONY = 70.72 SQ.FT. TOTAL = 871.02 SQ.FT.



LEVEL 35







List of unit numbers with this unit plan:

## VIEWS

#### Marina, Marina Skyline 3506

# **1 BEDROOM APARTMENT** TYPE B (with powder room + balcony)

# TOTAL SALEABLE AREA SUITE = 799.33 SQ.FT.

BALCONY = 68.57 SQ.FT. TOTAL = 867.9 SQ.FT.



LEVEL 35







List of unit numbers with this unit plan:

## VIEWS

#### Marina, Marina Skyline 3507

# 1 BEDROOM APARTMENT TYPE C (with powder room + balcony)

## TOTAL SALEABLE AREA

SUITE = 988.34 SQ.FT. BALCONY = 139.39 SQ.FT. TOTAL = 1,127.73SQ.FT.



LEVEL 35



List of unit numbers with this unit plan:

## VIEWS

Marina, Marina Skyline 3505

Disclaimer: 1. All dimensions are in metric, measured to wall finishes. 2. All materials, dimensions & drawings are approximate. 3. Information is subject to change without notice, at developer's absolute