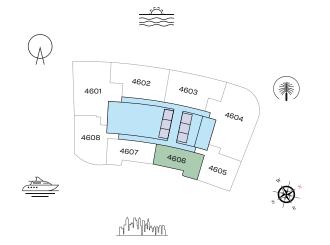

#### VIEWS

Blue waters, Ain Dubai, Palm Jumeirah, Harbour, JBR Beach, Marina, Sea, Marina Skyline, Skydive 4601

#### VIEWS

Palm Jumeirah, Harbour, Sea, Skydive 4604

Disclaimer: 1. All dimensions are in metric, measured to wall finishes. 2. All materials, dimensions & drawings are approximate. 3. Information is subject to change without notice, at developer's absolute discretion. 4. Actual area may vary from the stated area. 5. Drawing are not to scale. 6. All images used are for illustrative purpose only and do not represent the actual size, features, specifications, fittings and furnishings. 7. The developer reserves the right to make revisions/ alterations, at its absolute discretion, without any liability whatsoever.

#### VIEWS

Blue waters, Ain Dubai, Palm Jumeirah, Harbour, Sea, Skydive 4602

#### VIEWS

Palm Jumeirah, Harbour, Sea, Skydive 4603

## VIEWS

Blue waters, Ain Dubai, JBR Beach, Marina, Sea 4608

Disclaimer: 1. All dimensions are in metric, measured to wall finishes. 2. All materials, dimensions & drawings are approximate. 3. Information is subject to change without notice, at developer's absolute discretion. 4. Actual area may vary from the stated area. 5. Drawing are not to scale. 6. All images used are for illustrative purpose only and do not represent the actual size, features, specifications, fittings and furnishings. 7. The developer reserves the right to make revisions/ alterations, at its absolute discretion, without any liability whatsoever.

## VIEWS