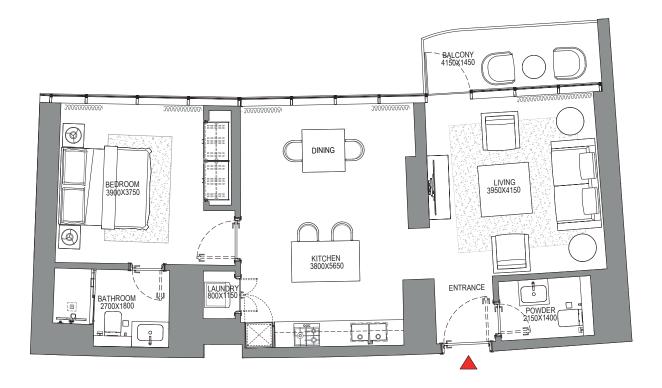

### 3 BEDROOM APARTMENT TYPE A (with maid room and powder room + balcony)

#### **TOTAL SALEABLE AREA** SUITE = 1,996.71 SQ.FT. BALCONY = 203.65 SQ.FT. TOTAL = 2,200.36 SQ.FT.

## 

LEVEL 41

List of unit numbers with this unit plan:

### VIEWS

Blue waters, Ain Dubai, Palm Jumeirah, Harbour, JBR Beach, Marina, Sea, Marina Skyline, Skydive 4101

Disclaimer: 1. All dimensions are in metric, measured to wall finishes. 2. All materials, dimensions & drawings are approximate. 3. Information is subject to change without notice, at developer's absolute discretion. 4. Actual area may vary from the stated area. 5. Drawing are not to scale. 6. All images used are for illustrative purpose only and do not represent the actual size, features, specifications, fittings and furnishings. 7. The developer reserves the right to make revisions/ alterations, at its absolute discretion, without any liability whatsoever.