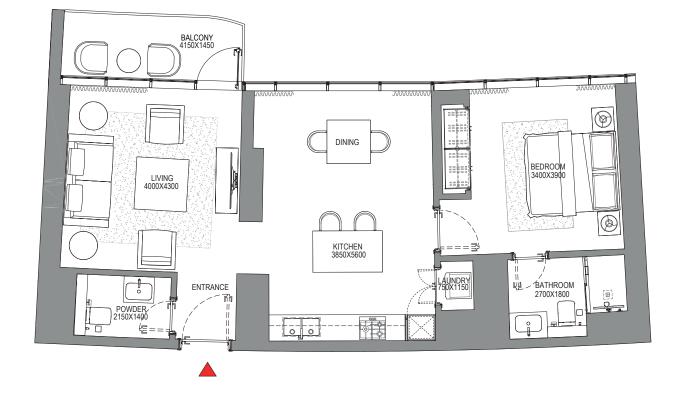

# FLOOR PLAN LAYOUT **TOWER A**

## 3 BEDROOM APARTMENT TYPE A (with maid room and powder room + balcony)

## TOTAL SALEABLE AREA

SUITE = 1,852.47 SQ.FT. BALCONY = 176.53 SQ.FT. TOTAL = 2,029.00 SQ.FT.