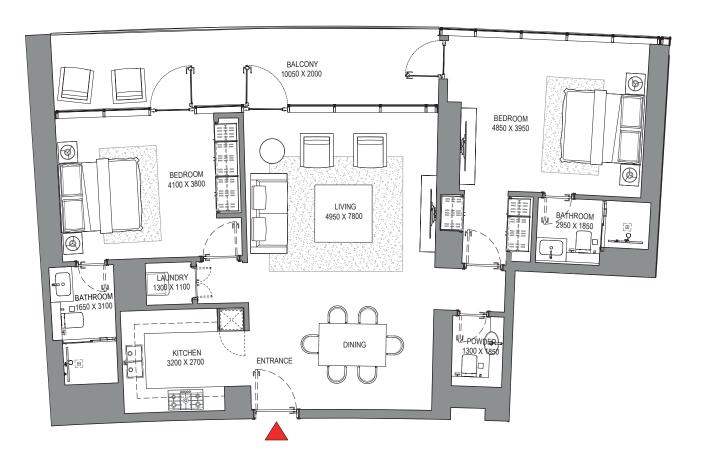

#### TOTAL SALEABLE AREA SUITE = 1,303.72 SQ.FT.

SUILE = 1,303.72 SQ.FT. BALCONY = 236.7 SQ.FT. TOTAL = 1,540.42 SQ.FT.

UNIT

LEVEL 40

List of unit numbers with this unit plan:

### VIEWS

Palm Jumeirah, Harbour, Sea, Skydive 4003