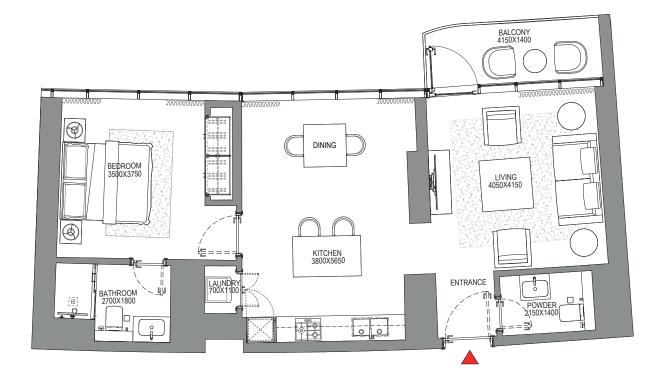

## 3 BEDROOM APARTMENT TYPE A (with maid room and powder room + balcony)

## TOTAL SALEABLE AREA

SUITE = 1,852.47 SQ.FT. BALCONY = 176.53 SQ.FT. TOTAL = 2,029.00 SQ.FT.

## ուրելինին

TYPICAL FLOOR PLAN LEVEL 11-32