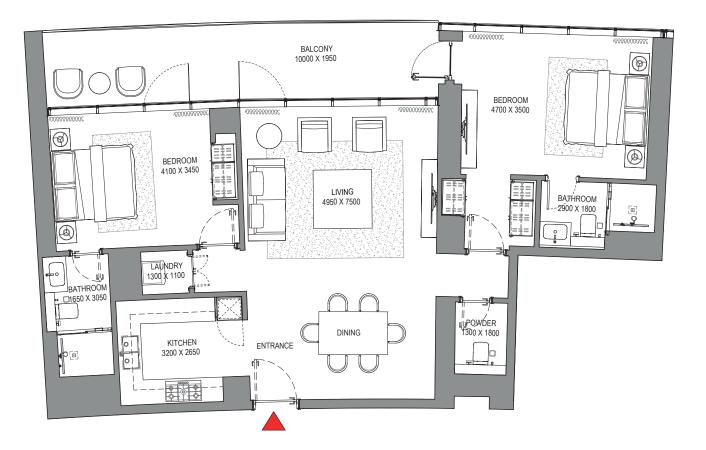

# 2 BEDROOM APARTMENT TYPE B (with powder room + balcony)

LEVEL 34

List of unit numbers with this unit plan:

#### VIEWS

Palm Jumeirah, Harbour, Sea, Skydive 3403

Disclaimer: 1. All dimensions are in metric, measured to wall finishes. 2. All materials, dimensions & drawings are approximate. 3. Information is subject to change without notice, at developer's absolute discretion. 4. Actual area may vary from the stated area. 5. Drawing are not to scale. 6. All images used are for illustrative purpose only and do not represent the actual size, features, specifications, fittings and furnishings. 7. The developer reserves the right to make revisions/ alterations, at its absolute discretion, without any liability whatsoever.