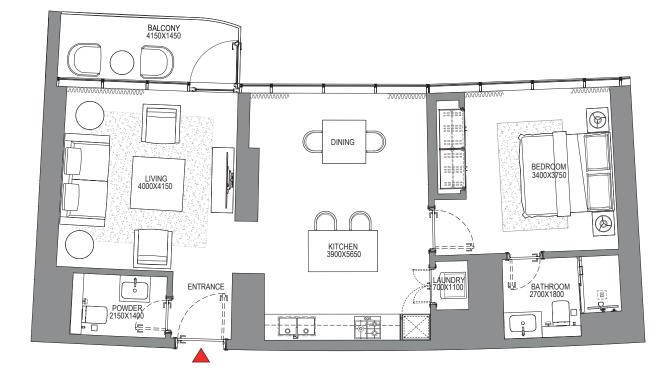

### VIEWS

Marina, Marina Skyline 3907

### TOTAL SALEABLE AREA

SUITE = 1,004.27 SQ.FT. BALCONY = 145.96 SQ.FT. TOTAL = 1,150.23 SQ.FT.

LEVEL 39

List of unit numbers with this unit plan:

### VIEWS

Marina, Marina Skyline 3905

Disclaimer: 1. All dimensions are in metric, measured to wall finishes. 2. All materials, dimensions & drawings are approximate. 3. Information is subject to change without notice, at developer's absolute discretion. 4. Actual area may vary from the stated area. 5. Drawing are not to scale. 6. All images used are for illustrative purpose only and do not represent the actual size, features, specifications, fittings and furnishings. 7. The developer reserves the right to make revisions/ alterations, at its absolute discretion, without any liability whatsoever.