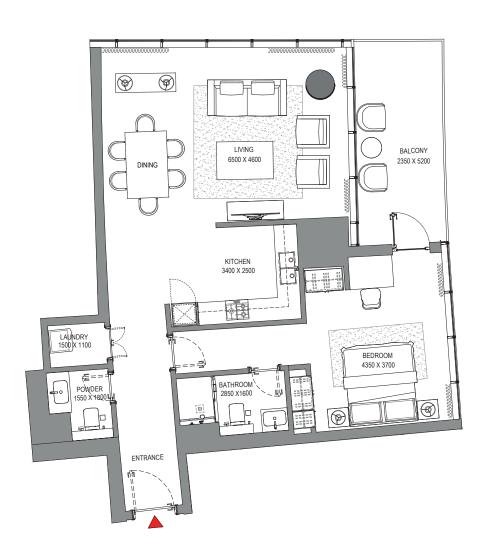

### TOTAL SALEABLE AREA

SUITE = 999.86 SQ.FT. BALCONY = 142.30 SQ.FT. TOTAL = 1,142.16 SQ.FT.

LEVEL 37

List of unit numbers with this unit plan:

### VIEWS

Marina, Marina Skyline 3705