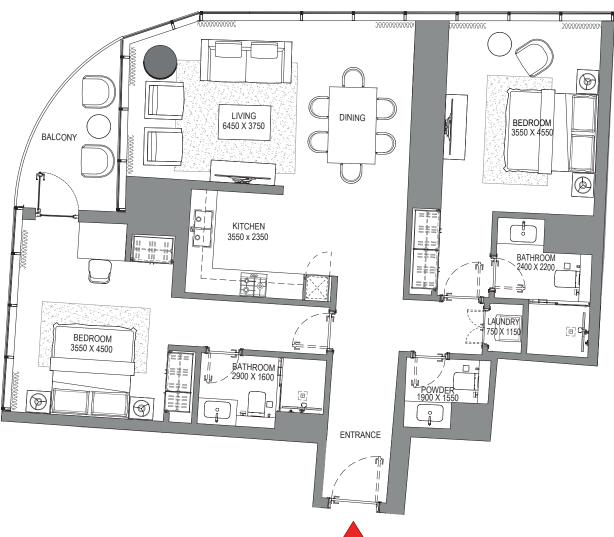

## 3 BEDROOM APARTMENT TYPE A (with maid room and powder room + balcony)

## TOTAL SALEABLE AREA

SUITE = 1,852.47 SQ.FT. BALCONY = 176.53 SQ.FT. TOTAL = 2,029.00 SQ.FT.

## ուրելինին

TYPICAL FLOOR PLAN LEVEL 11-32

## VIEWS

Blue waters, Ain Dubai, Palm Jumeirah, Harbour, JBR Beach, Sea, Marina Skyline, Skydive 1101

Blue waters, Ain Dubai, Palm Jumeirah, Harbour, JBR Beach, Marina, Sea, Marina Skyline, Skydive 1201, 1301, 1401, 1501, 1601, 1701, 1801, 1901, 2001, 2101, 2201, 2301, 2401, 2501, 2601, 2701, 2801, 2901, 3001, 3101, 3201