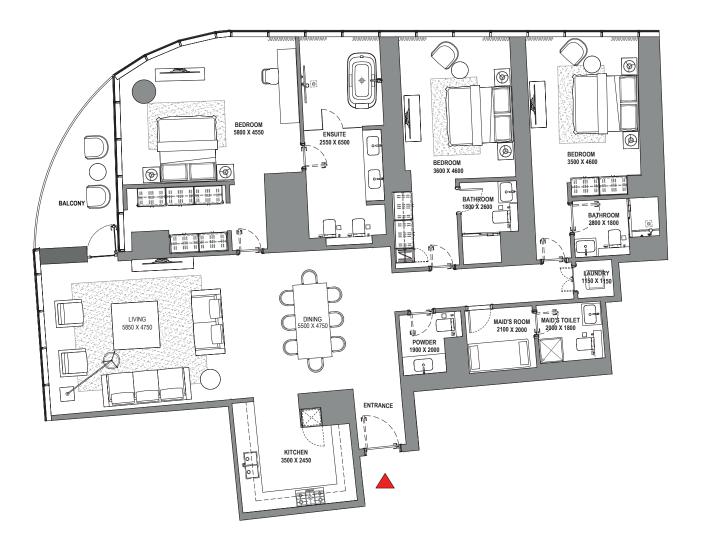

# 3 BEDROOM APARTMENT TYPE A (with maid room and powder room + balcony)

## TOTAL SALEABLE AREA SUITE = 1,889.50 SQ.FT.

BALCONY = 181.05 SQ.FT. TOTAL = 2,070.55 SQ.FT.

# 

LEVEL 34

List of unit numbers with this unit plan:

## VIEWS

Blue waters, Ain Dubai, Palm Jumeirah, Harbour, JBR Beach, Marina, Sea, Marina Skyline, Skydive 3401