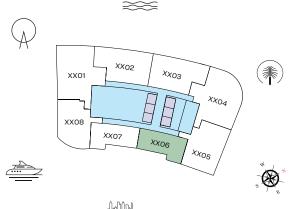

# FLOOR PLAN LAYOUT **TOWER A**

## 3 BEDROOM APARTMENT TYPE A (with maid room and powder room + balcony)

## TOTAL SALEABLE AREA

SUITE = 1,852.47 SQ.FT. BALCONY = 176.53 SQ.FT. TOTAL = 2,029.00 SQ.FT.

## ուրելինին

TYPICAL FLOOR PLAN LEVEL 11-32

## VIEWS

Blue waters, Ain Dubai, Palm Jumeirah, Harbour, JBR Beach, Sea, Marina Skyline, Skydive 1101

Blue waters, Ain Dubai, Palm Jumeirah, Harbour, JBR Beach, Marina, Sea, Marina Skyline, Skydive 1201, 1301, 1401, 1501, 1601, 1701, 1801, 1901, 2001, 2101, 2201, 2301, 2401, 2501, 2601, 2701, 2801, 2901, 3001, 3101, 3201