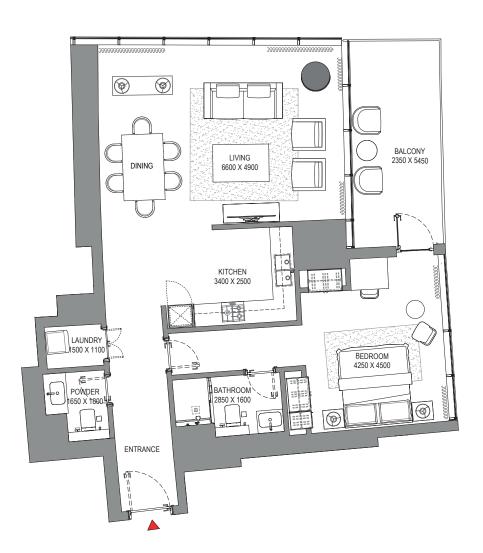

### 3 BEDROOM APARTMENT TYPE A (with maid room and powder room + balcony)

#### **TOTAL SALEABLE AREA** SUITE = 1,996.71 SQ.FT. BALCONY = 203.65 SQ.FT. TOTAL = 2,200.36 SQ.FT.