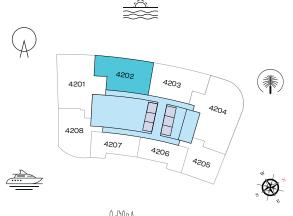

### 2 BEDROOM APARTMENT TYPE A (with powder room + balcony)

#### VIEWS

Blue waters, Ain Dubai, Palm Jumeirah, Harbour, Sea, Skydive 4202

Disclaimer: 1. All dimensions are in metric, measured to wall finishes. 2. All materials, dimensions & drawings are approximate. 3. Information is subject to change without notice, at developer's absolute discretion. 4. Actual area may vary from the stated area. 5. Drawing are not to scale. 6. All images used are for illustrative purpose only and do not represent the actual size, features, specifications, fittings and furnishings. 7. The developer reserves the right to make revisions/ alterations, at its absolute discretion, without any liability whatsoever.

### 2 BEDROOM APARTMENT TYPE B (with powder room + balcony)

LEVEL 42

List of unit numbers with this unit plan:

#### VIEWS

Palm Jumeirah, Harbour, Sea, Skydive 4203

Disclaimer: 1. All dimensions are in metric, measured to wall finishes. 2. All materials, dimensions & drawings are approximate. 3. Information is subject to change without notice, at developer's absolute discretion. 4. Actual area may vary from the stated area. 5. Drawing are not to scale. 6. All images used are for illustrative purpose only and do not represent the actual size, features, specifications, fittings and furnishings. 7. The developer reserves the right to make revisions/ alterations, at its absolute discretion, without any liability whatsoever.