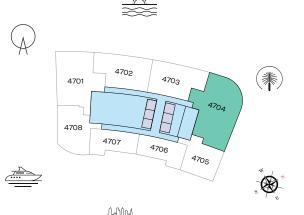

# 3 BEDROOM APARTMENT TYPE C (with maid room and powder room + balcony)

#### TOTAL SALEABLE AREA

SUITE = 2,561.81 SQ.FT. BALCONY = 150.80 SQ.FT. TOTAL = 2,712.61 SQ.FT.

MANNA MANNA

LEVEL 47

List of unit numbers with this unit plan:

#### VIEWS

Palm Jumeirah, Harbour, Sea, Skydive 4704

Disclaimer: 1. All dimensions are in metric, measured to wall finishes. 2. All materials, dimensions & drawings are approximate. 3. Information is subject to change without notice, at developer's absolute discretion. 4. Actual area may vary from the stated area. 5. Drawing are not to scale. 6. All images used are for illustrative purpose only and do not represent the actual size, features, specifications, fittings and furnishings. 7. The developer reserves the right to make revisions/ alterations, at its absolute discretion, without any liability whatsoever.