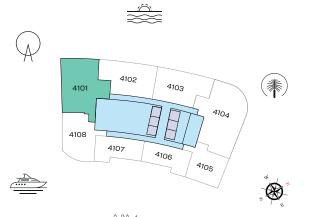

### 3 BEDROOM APARTMENT TYPE A (with maid room and powder room + balcony)

#### **TOTAL SALEABLE AREA** SUITE = 1,996.71 SQ.FT. BALCONY = 203.65 SQ.FT. TOTAL = 2,200.36 SQ.FT.

## 

LEVEL 41

List of unit numbers with this unit plan:

### VIEWS

Blue waters, Ain Dubai, Palm Jumeirah, Harbour, JBR Beach, Marina, Sea, Marina Skyline, Skydive 4101

Disclaimer: 1. All dimensions are in metric, measured to wall finishes. 2. All materials, dimensions & drawings are approximate. 3. Information is subject to change without notice, at developer's absolute discretion. 4. Actual area may vary from the stated area. 5. Drawing are not to scale. 6. All images used are for illustrative purpose only and do not represent the actual size, features, specifications, fittings and furnishings. 7. The developer reserves the right to make revisions/ alterations, at its absolute discretion, without any liability whatsoever.