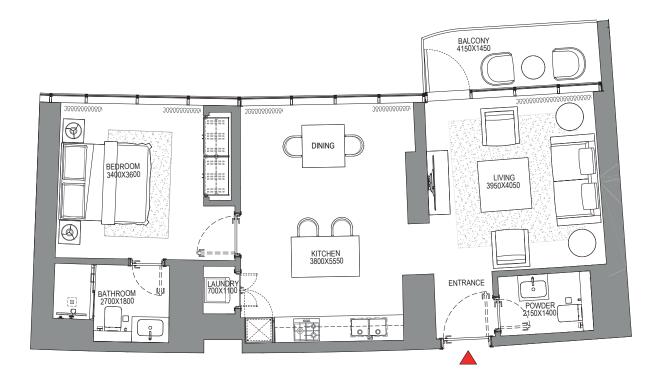

# 3 BEDROOM APARTMENT TYPE A (with maid room and powder room + balcony)

## TOTAL SALEABLE AREA SUITE = 1,889.50 SQ.FT.

BALCONY = 181.05 SQ.FT. TOTAL = 2,070.55 SQ.FT.

## VIEWS

Blue waters, Ain Dubai, Palm Jumeirah, Harbour, JBR Beach, Marina, Sea, Marina Skyline, Skydive 3401

# 3 BEDROOM APARTMENT TYPE C (with maid room and powder room + balcony)

#### TOTAL SALEABLE AREA

SUITE = 2,356.97 SQ.FT. BALCONY = 117.11 SQ.FT. TOTAL = 2,474.08SQ.FT.

UNIT

LEVEL 34

List of unit numbers with this unit plan:

## VIEWS

Palm Jumeirah, Harbour, Sea, Skydive 3404

# 2 BEDROOM APARTMENT TYPE A (with powder room + balcony)

#### TOTAL SALEABLE AREA SUITE = 1,252.27 SQ.FT. BALCONY = 232.29 SQ.FT.

BALCONY = 232.29 SQ.FT. TOTAL = 1,484.56 SQ.FT.

UNIT

LEVEL 34

List of unit numbers with this unit plan:

## VIEWS

Blue waters, Ain Dubai, Palm Jumeirah, Harbour, Sea, Skydive 3402

# 2 BEDROOM APARTMENT TYPE B (with powder room + balcony)

LEVEL 34

List of unit numbers with this unit plan:

#### VIEWS

Palm Jumeirah, Harbour, Sea, Skydive 3403

Disclaimer: 1. All dimensions are in metric, measured to wall finishes. 2. All materials, dimensions & drawings are approximate. 3. Information is subject to change without notice, at developer's absolute discretion. 4. Actual area may vary from the stated area. 5. Drawing are not to scale. 6. All images used are for illustrative purpose only and do not represent the actual size, features, specifications, fittings and furnishings. 7. The developer reserves the right to make revisions/ alterations, at its absolute discretion, without any liability whatsoever.

# 2 BEDROOM APARTMENT TYPE D (with powder room + balcony)

# TOTAL SALEABLE AREA

SUITE = 1,229.78 SQ.FT. BALCONY = 75.02 SQ.FT. TOTAL = 1,304.80 SQ.FT.

#### Blue waters, Ain Dubai, JBR Beach, Marina, Sea 3408

# 1 BEDROOM APARTMENT TYPE A (with powder room + balcony)

# TOTAL SALEABLE AREA SUITE = 800.30 SQ.FT.

BALCONY = 70.07 SQ.FT. TOTAL = 870.37 SQ.FT.

LEVEL 34

List of unit numbers with this unit plan:

#### Marina, Marina Skyline 3406

# 1 BEDROOM APARTMENT TYPE B (with powder room + balcony)

#### TOTAL SALEABLE AREA SUITE = 799.33 SQ.FT. BALCONY = 68.57 SQ.FT.

BALCONY = 68.57 SQ.FT. TOTAL = 867.9 SQ.FT.

LEVEL 34

List of unit numbers with this unit plan:

#### Marina, Marina Skyline 3407

# 1 BEDROOM APARTMENT TYPE C (with powder room + balcony)

## TOTAL SALEABLE AREA

SUITE = 986.84 SQ.FT. BALCONY = 138.90 SQ.FT. TOTAL = 1125.74 SQ.FT.

LEVEL 34

List of unit numbers with this unit plan:

## VIEWS

Marina, Marina Skyline 3405