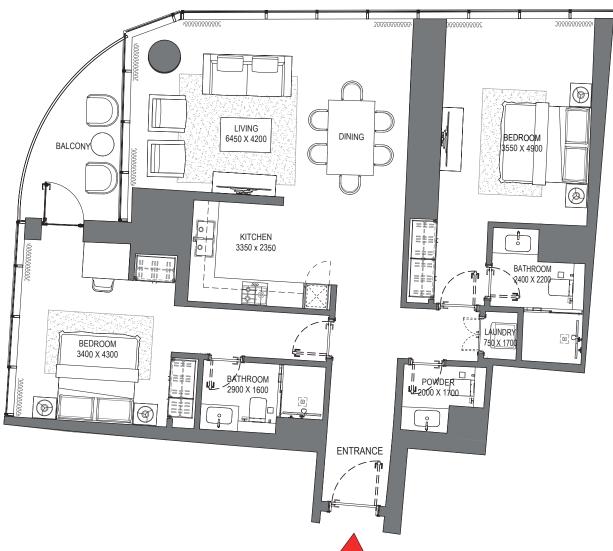

## 3 BEDROOM APARTMENT TYPE A (with maid room and powder room + balcony)

## TOTAL SALEABLE AREA

SUITE = 1,852.47 SQ.FT. BALCONY = 176.53 SQ.FT. TOTAL = 2,029.00 SQ.FT.

## ուրելինին

TYPICAL FLOOR PLAN LEVEL 11-32

## VIEWS

Blue waters, Ain Dubai, Palm Jumeirah, Harbour, JBR Beach, Sea, Marina Skyline, Skydive 1101

Blue waters, Ain Dubai, Palm Jumeirah, Harbour, JBR Beach, Marina, Sea, Marina Skyline, Skydive 1201, 1301, 1401, 1501, 1601, 1701, 1801, 1901, 2001, 2101, 2201, 2301, 2401, 2501, 2601, 2701, 2801, 2901, 3001, 3101, 3201