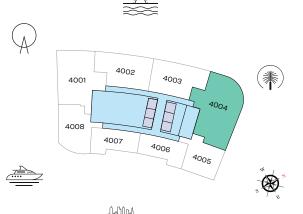

### VIEWS

Blue waters, Ain Dubai, Palm Jumeirah, Harbour, Sea, Skydive 4002

### VIEWS

Palm Jumeirah, Harbour, Sea, Skydive 4003

#### VIEWS

Palm Jumeirah, Harbour, Sea, Skydive 4004

### VIEWS

Marina, Marina Skyline 4005

Disclaimer: 1. All dimensions are in metric, measured to wall finishes. 2. All materials, dimensions & drawings are approximate. 3. Information is subject to change without notice, at developer's absolute discretion. 4. Actual area may vary from the stated area. 5. Drawing are not to scale. 6. All images used are for illustrative purpose only and do not represent the actual size, features, specifications, fittings and furnishings. 7. The developer reserves the right to make revisions/ alterations, at its absolute discretion, without any liability whatsoever.

#### Marina, Marina Skyline 4006

#### Marina, Marina Skyline 4007

#### Blue waters, Ain Dubai, JBR Beach, Marina, Sea 4008

Disclaimer: 1. All dimensions are in metric, measured to wall finishes. 2. All materials, dimensions & drawings are approximate. 3. Information is subject to change without notice, at developer's absolute discretion. 4. Actual area may vary from the stated area. 5. Drawing are not to scale. 6. All images used are for illustrative purpose only and do not represent the actual size, features, specifications, fittings and furnishings. 7. The developer reserves the right to make revisions/ alterations, at its absolute discretion, without any liability whatsoever.