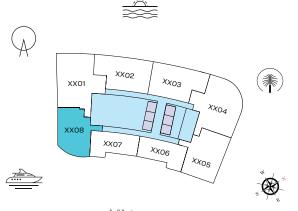

## ուրելինին

TYPICAL FLOOR PLAN LEVEL 11-32

## VIEWS

Blue waters, Ain Dubai, Palm Jumeirah, Harbour, JBR Beach, Sea, Marina Skyline, Skydive 1101

Blue waters, Ain Dubai, Palm Jumeirah, Harbour, JBR Beach, Marina, Sea, Marina Skyline, Skydive 1201, 1301, 1401, 1501, 1601, 1701, 1801, 1901, 2001, 2101, 2201, 2301, 2401, 2501, 2601, 2701, 2801, 2901, 3001, 3101, 3201