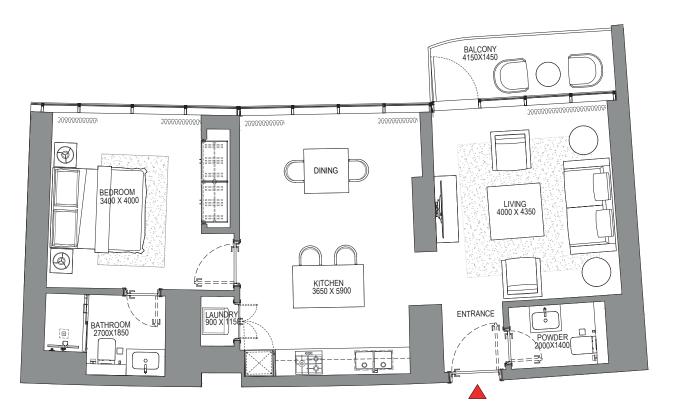

# 2 BEDROOM APARTMENT TYPE A (with powder room + balcony)

#### TOTAL SALEABLE AREA SUITE = 1.225.79 SO FT

SUITE = 1,225.79 SQ.FT. BALCONY = 230.89 SQ.FT. TOTAL = 1,456.68 SQ.FT.

UNIT

# unwhill have

TYPICAL FLOOR PLAN LEVEL 11-32

List of unit numbers with this unit plan:

## VIEWS

Blue waters, Ain Dubai, Palm Jumeirah, Harbour, Sea, Skydive

1102, 1202, 1302, 1402, 1502, 1602, 1702, 1802, 1902, 2002, 2102, 2202, 2302, 2402, 2502, 2602, 2702, 2802, 2902, 3002, 3102, 3202