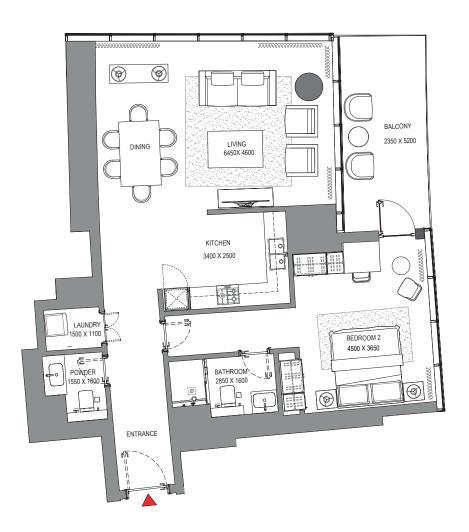

# 3 BEDROOM APARTMENT TYPE B (with maid room and powder room + balcony)

#### TOTAL SALEABLE AREA

SUITE = 1,963.55 SQ.FT. BALCONY = 119.16 SQ.FT. TOTAL = 2,082.71 SQ.FT.

UNIT

# unter and the second

TYPICAL FLOOR PLAN LEVEL 11-23

List of unit numbers with this unit plan:

## VIEWS

Palm Jumeirah, Harbour, Sea, Skydive

1104, 1204, 1304, 1404, 1504, 1604, 1704, 1804, 1904, 2004, 2104, 2204, 2304