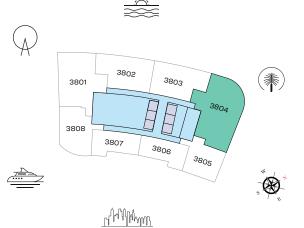

# TOTAL SALEABLE AREA

SUITE = 1,965.49 SQ.FT. BALCONY = 191.71 SQ.FT. TOTAL = 2,157.20 SQ.FT.

UNIT

# 

LEVEL 39

List of unit numbers with this unit plan:

### VIEWS

Blue waters, Ain Dubai, Palm Jumeirah, Harbour, JBR Beach, Marina, Sea, Marina Skyline, Skydive 3901

#### Blue waters, Ain Dubai, JBR Beach, Marina, Sea 3908

#### Marina, Marina Skyline 3906

### VIEWS

Marina, Marina Skyline 3905

Disclaimer: 1. All dimensions are in metric, measured to wall finishes. 2. All materials, dimensions & drawings are approximate. 3. Information is subject to change without notice, at developer's absolute discretion. 4. Actual area may vary from the stated area. 5. Drawing are not to scale. 6. All images used are for illustrative purpose only and do not represent the actual size, features, specifications, fittings and furnishings. 7. The developer reserves the right to make revisions/ alterations, at its absolute discretion, without any liability whatsoever.