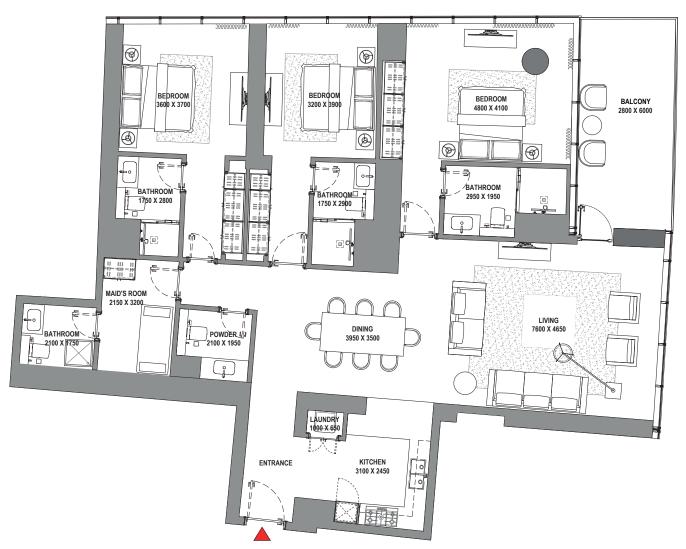

## 3 BEDROOM APARTMENT TYPE A (with maid room and powder room + balcony)

## TOTAL SALEABLE AREA

SUITE = 1,852.47 SQ.FT. BALCONY = 176.53 SQ.FT. TOTAL = 2,029.00 SQ.FT.

## ուրելինին

TYPICAL FLOOR PLAN LEVEL 11-32