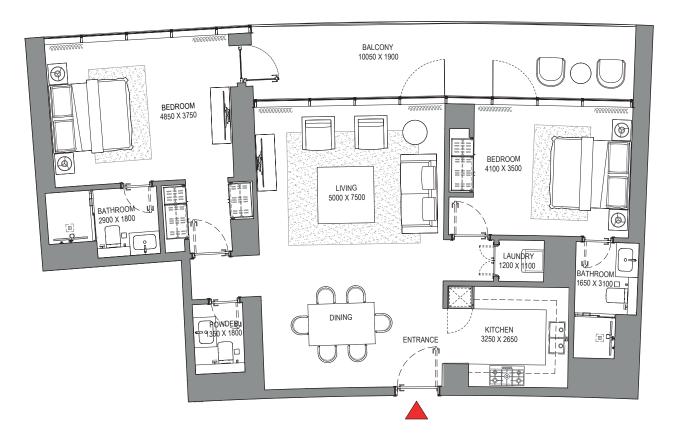

# 2 BEDROOM APARTMENT TYPE A (with powder room + balcony)

#### TOTAL SALEABLE AREA SUITE = 1,252.27 SQ.FT. BALCONY = 232.29 SQ.FT.

BALCONY = 232.29 SQ.FT. TOTAL = 1,484.56 SQ.FT.

UNIT

LEVEL 34

List of unit numbers with this unit plan:

## VIEWS

Blue waters, Ain Dubai, Palm Jumeirah, Harbour, Sea, Skydive 3402