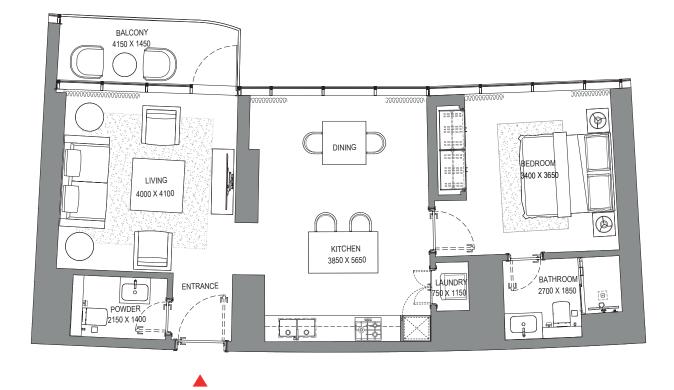

#### Blue waters, Ain Dubai, JBR Beach, Marina, Sea 3808

Disclaimer: 1. All dimensions are in metric, measured to wall finishes. 2. All materials, dimensions & drawings are approximate. 3. Information is subject to change without notice, at developer's absolute discretion. 4. Actual area may vary from the stated area. 5. Drawing are not to scale. 6. All images used are for illustrative purpose only and do not represent the actual size, features, specifications, fittings and furnishings. 7. The developer reserves the right to make revisions/ alterations, at its absolute discretion, without any liability whatsoever.

#### TOTAL SALEABLE AREA SUITE = 808.05 SQ.FT.

BALCONY = 70.72 SQ.FT. TOTAL = 878.77 SQ.FT.

LEVEL 38

List of unit numbers with this unit plan:

### VIEWS

#### Marina, Marina Skyline 3806