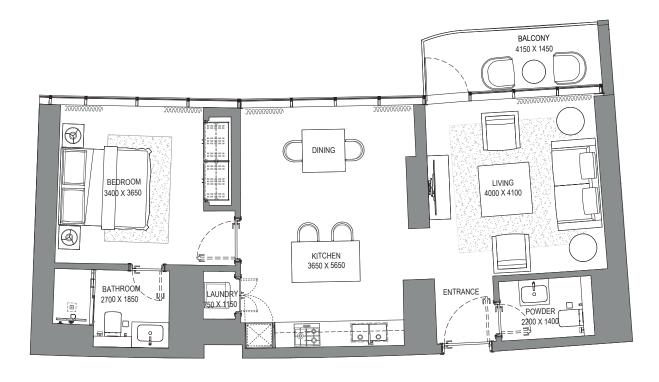

## 3 BEDROOM APARTMENT TYPE A (with maid room and powder room + balcony)

## TOTAL SALEABLE AREA

SUITE = 1,852.47 SQ.FT. BALCONY = 176.53 SQ.FT. TOTAL = 2,029.00 SQ.FT.

## ուրելինին

TYPICAL FLOOR PLAN LEVEL 11-32

## VIEWS

Blue waters, Ain Dubai, Palm Jumeirah, Harbour, JBR Beach, Sea, Marina Skyline, Skydive 1101

Blue waters, Ain Dubai, Palm Jumeirah, Harbour, JBR Beach, Marina, Sea, Marina Skyline, Skydive 1201, 1301, 1401, 1501, 1601, 1701, 1801, 1901, 2001, 2101, 2201, 2301, 2401, 2501, 2601, 2701, 2801, 2901, 3001, 3101, 3201