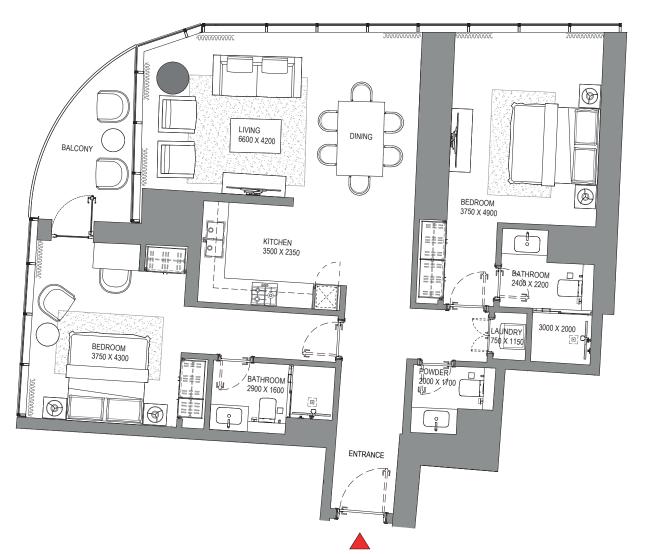

## 3 BEDROOM APARTMENT TYPE A (with maid room and powder room + balcony)

## TOTAL SALEABLE AREA

SUITE = 1,852.47 SQ.FT. BALCONY = 176.53 SQ.FT. TOTAL = 2,029.00 SQ.FT.

## VIEWS

Blue waters, Ain Dubai, Palm Jumeirah, Harbour, JBR Beach, Sea, Marina Skyline, Skydive 1101

Blue waters, Ain Dubai, Palm Jumeirah, Harbour, JBR Beach, Marina, Sea, Marina Skyline, Skydive 1201, 1301, 1401, 1501, 1601, 1701, 1801, 1901, 2001, 2101, 2201, 2301, 2401, 2501, 2601, 2701, 2801, 2901, 3001, 3101, 3201