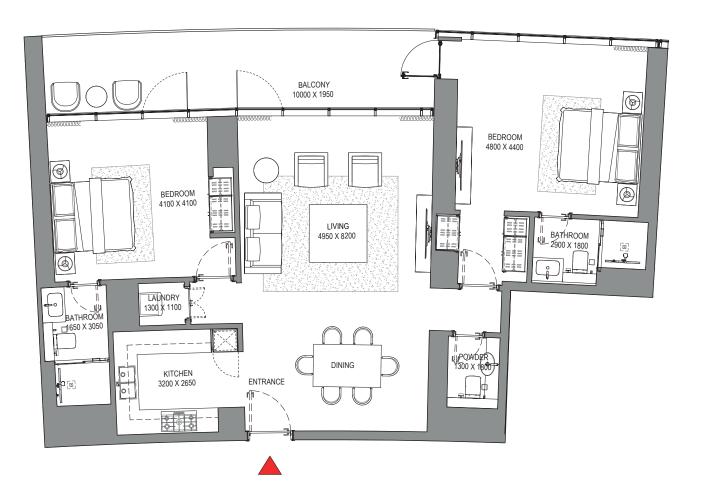

#### TOTAL SALEABLE AREA SUITE = 1,303.72 SQ.FT.

SUILE = 1,303.72 SQ.FT. BALCONY = 236.7 SQ.FT. TOTAL = 1,540.42 SQ.FT.

UNIT

LEVEL 40

List of unit numbers with this unit plan:

### VIEWS

Palm Jumeirah, Harbour, Sea, Skydive 4003