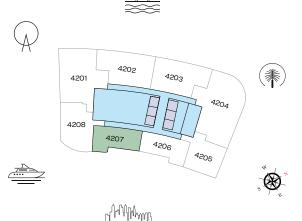

### 2 BEDROOM APARTMENT TYPE A (with powder room + balcony)

#### VIEWS

Blue waters, Ain Dubai, Palm Jumeirah, Harbour, Sea, Skydive 4202

Disclaimer: 1. All dimensions are in metric, measured to wall finishes. 2. All materials, dimensions & drawings are approximate. 3. Information is subject to change without notice, at developer's absolute discretion. 4. Actual area may vary from the stated area. 5. Drawing are not to scale. 6. All images used are for illustrative purpose only and do not represent the actual size, features, specifications, fittings and furnishings. 7. The developer reserves the right to make revisions/ alterations, at its absolute discretion, without any liability whatsoever.

### 2 BEDROOM APARTMENT TYPE B (with powder room + balcony)

LEVEL 42

List of unit numbers with this unit plan:

#### VIEWS

Palm Jumeirah, Harbour, Sea, Skydive 4203

Disclaimer: 1. All dimensions are in metric, measured to wall finishes. 2. All materials, dimensions & drawings are approximate. 3. Information is subject to change without notice, at developer's absolute discretion. 4. Actual area may vary from the stated area. 5. Drawing are not to scale. 6. All images used are for illustrative purpose only and do not represent the actual size, features, specifications, fittings and furnishings. 7. The developer reserves the right to make revisions/ alterations, at its absolute discretion, without any liability whatsoever.

## 2 BEDROOM APARTMENT TYPE D (with powder room + balcony)

### VIEWS

#### Blue waters, Ain Dubai, JBR Beach, Marina, Sea 4208

## 1 BEDROOM APARTMENT TYPE A (with powder room + balcony)

#### Marina, Marina Skyline 4206

## **1 BEDROOM APARTMENT** TYPE B (with powder room + balcony)

### VIEWS

Marina, Marina Skyline 4207

## 1 BEDROOM APARTMENT TYPE C (with powder room + balcony)

### VIEWS

Marina, Marina Skyline 4205