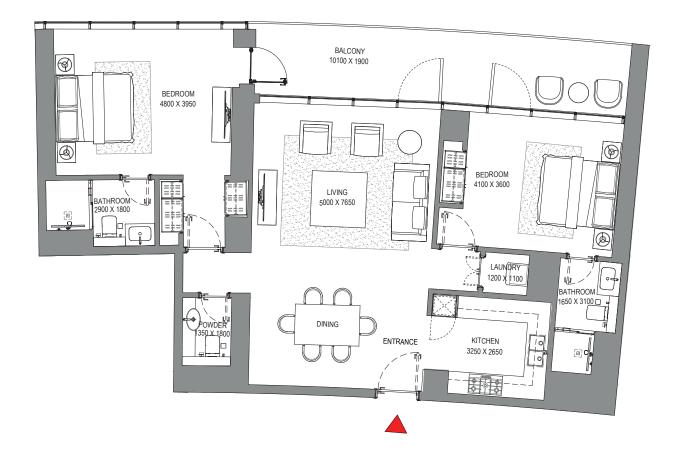

#### TOTAL SALEABLE AREA

SUITE = 1,266.59 SQ.FT. BALCONY = 235.73 SQ.FT. TOTAL = 1,502.32 SQ.FT.

### 2 BEDROOM APARTMENT TYPE B (with powder room + balcony)

LEVEL 37

List of unit numbers with this unit plan:

#### VIEWS

Palm Jumeirah, Harbour, Sea, Skydive 3703

Disclaimer: 1. All dimensions are in metric, measured to wall finishes. 2. All materials, dimensions & drawings are approximate. 3. Information is subject to change without notice, at developer's absolute discretion. 4. Actual area may vary from the stated area. 5. Drawing are not to scale. 6. All images used are for illustrative purpose only and do not represent the actual size, features, specifications, fittings and furnishings. 7. The developer reserves the right to make revisions/ alterations, at its absolute discretion, without any liability whatsoever.