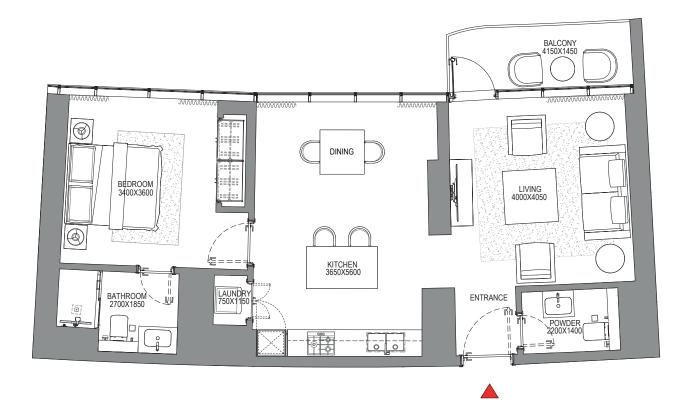

## TOTAL SALEABLE AREA

SUITE = 1,034.30 SQ.FT. BALCONY = 149.62 SQ.FT. TOTAL = 1,183.92 SQ.FT.

UNIT

List of unit numbers with this unit plan:

## VIEWS

Marina, Marina Skyline 4405