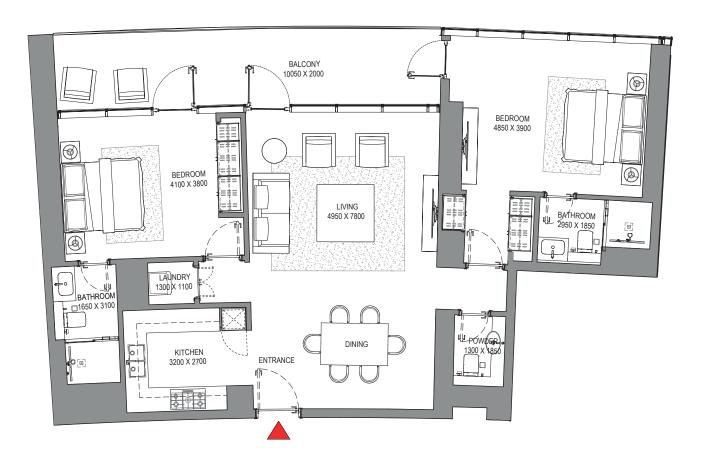

## 3 BEDROOM APARTMENT TYPE A (with maid room and powder room + balcony)

## TOTAL SALEABLE AREA

SUITE = 1,852.47 SQ.FT. BALCONY = 176.53 SQ.FT. TOTAL = 2,029.00 SQ.FT.

## ուրելինին

TYPICAL FLOOR PLAN LEVEL 11-32

## VIEWS

Blue waters, Ain Dubai, Palm Jumeirah, Harbour, JBR Beach, Sea, Marina Skyline, Skydive 1101

Blue waters, Ain Dubai, Palm Jumeirah, Harbour, JBR Beach, Marina, Sea, Marina Skyline, Skydive 1201, 1301, 1401, 1501, 1601, 1701, 1801, 1901, 2001, 2101, 2201, 2301, 2401, 2501, 2601, 2701, 2801, 2901, 3001, 3101, 3201