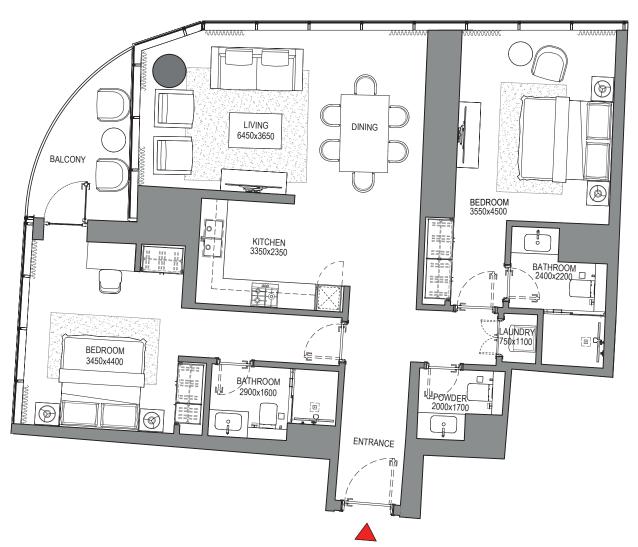

## 3 BEDROOM APARTMENT TYPE A (with maid room and powder room + balcony)

## TOTAL SALEABLE AREA

SUITE = 1,852.47 SQ.FT. BALCONY = 176.53 SQ.FT. TOTAL = 2,029.00 SQ.FT.

## ուրելինին

TYPICAL FLOOR PLAN LEVEL 11-32

## VIEWS

Blue waters, Ain Dubai, Palm Jumeirah, Harbour, JBR Beach, Sea, Marina Skyline, Skydive 1101

Blue waters, Ain Dubai, Palm Jumeirah, Harbour, JBR Beach, Marina, Sea, Marina Skyline, Skydive 1201, 1301, 1401, 1501, 1601, 1701, 1801, 1901, 2001, 2101, 2201, 2301, 2401, 2501, 2601, 2701, 2801, 2901, 3001, 3101, 3201