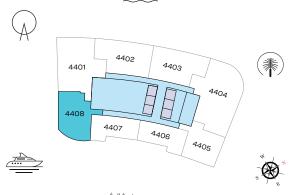

### 2 BEDROOM APARTMENT TYPE D (with powder room + balcony)

LEVEL 40

List of unit numbers with this unit plan:

### VIEWS

#### Blue waters, Ain Dubai, JBR Beach, Marina, Sea 4008

Disclaimer: 1. All dimensions are in metric, measured to wall finishes. 2. All materials, dimensions & drawings are approximate. 3. Information is subject to change without notice, at developer's absolute discretion. 4. Actual area may vary from the stated area. 5. Drawing are not to scale. 6. All images used are for illustrative purpose only and do not represent the actual size, features, specifications, fittings and furnishings. 7. The developer reserves the right to make revisions/ alterations, at its absolute discretion, without any liability whatsoever.