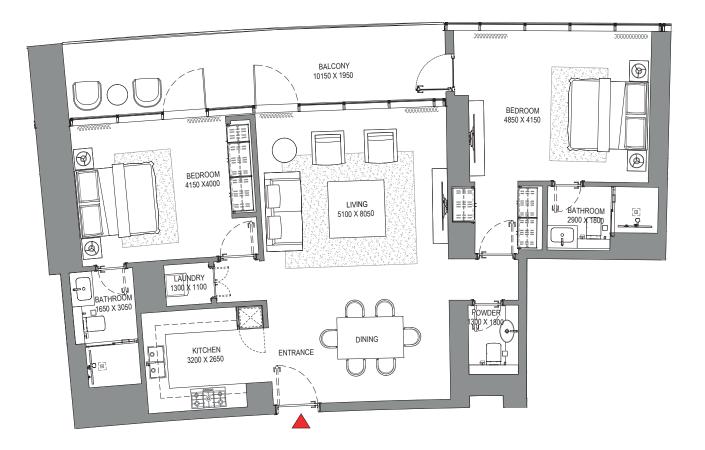

# FLOOR PLAN LAYOUT **TOWER A**

## 3 BEDROOM APARTMENT TYPE A (with maid room and powder room + balcony)

## TOTAL SALEABLE AREA

SUITE = 1,852.47 SQ.FT. BALCONY = 176.53 SQ.FT. TOTAL = 2,029.00 SQ.FT.

## ուրելինին

TYPICAL FLOOR PLAN LEVEL 11-32

## VIEWS

Blue waters, Ain Dubai, Palm Jumeirah, Harbour, JBR Beach, Sea, Marina Skyline, Skydive 1101

Blue waters, Ain Dubai, Palm Jumeirah, Harbour, JBR Beach, Marina, Sea, Marina Skyline, Skydive 1201, 1301, 1401, 1501, 1601, 1701, 1801, 1901, 2001, 2101, 2201, 2301, 2401, 2501, 2601, 2701, 2801, 2901, 3001, 3101, 3201