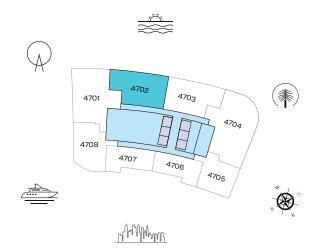

# 2 BEDROOM APARTMENT TYPE A (with powder room + balcony)

LEVEL 47

List of unit numbers with this unit plan:

## VIEWS

Blue waters, Ain Dubai, Palm Jumeirah, Harbour, Sea, Skydive 4702

Disclaimer: 1. All dimensions are in metric, measured to wall finishes. 2. All materials, dimensions & drawings are approximate. 3. Information is subject to change without notice, at developer's absolute discretion. 4. Actual area may vary from the stated area. 5. Drawing are not to scale. 6. All images used are for illustrative purpose only and do not represent the actual size, features, specifications, fittings and furnishings. 7. The developer reserves the right to make revisions/ alterations, at its absolute discretion, without any liability whatsoever.