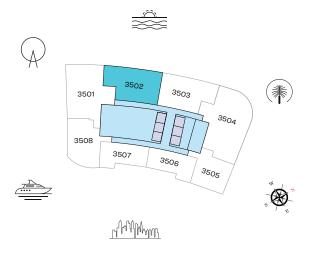

# 2 BEDROOM APARTMENT TYPE A (with powder room + balcony)

LEVEL 35

List of unit numbers with this unit plan:

#### VIEWS

Blue waters, Ain Dubai, Palm Jumeirah, Harbour, Sea, Skydive 3502

Disclaimer: 1. All dimensions are in metric, measured to wall finishes. 2. All materials, dimensions & drawings are approximate. 3. Information is subject to change without notice, at developer's absolute discretion. 4. Actual area may vary from the stated area. 5. Drawing are not to scale. 6. All images used are for illustrative purpose only and do not represent the actual size, features, specifications, fittings and furnishings. 7. The developer reserves the right to make revisions/ alterations, at its absolute discretion, without any liability whatsoever.