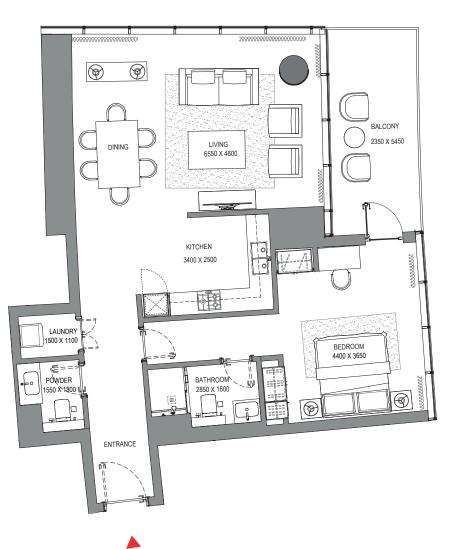

# 3 BEDROOM APARTMENT TYPE B (with maid room and powder room + balcony)

#### TOTAL SALEABLE AREA

SUITE = 1,963.55 SQ.FT. BALCONY = 119.16 SQ.FT. TOTAL = 2,082.71 SQ.FT.

UNIT

# unter and the second

TYPICAL FLOOR PLAN LEVEL 11-23

List of unit numbers with this unit plan:

## VIEWS

Palm Jumeirah, Harbour, Sea, Skydive

1104, 1204, 1304, 1404, 1504, 1604, 1704, 1804, 1904, 2004, 2104, 2204, 2304