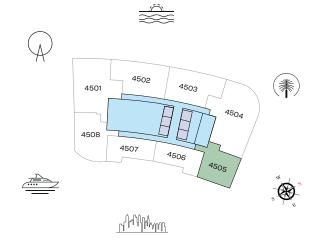

from the stated area. 5. Drawing are not to scale. 6. All images used are for illustrative purpose only and do not represent the actual size, features, specifications, fittings and furnishings. 7. The developer reserves the right to make revisions/ alterations, at its absolute discretion, without any liability whatsoever.



# TOTAL SALEABLE AREA

SUITE = 836.36 SQ.FT. BALCONY = 70.61 SQ.FT. TOTAL = 906.97 SQ.FT.



LEVEL 45







List of unit numbers with this unit plan:

#### VIEWS

#### Marina, Marina Skyline 4506

# TOTAL SALEABLE AREA

SUITE = 834.63 SQ.FT. BALCONY = 68.46 SQ.FT. TOTAL = 903.09 SQ.FT.



LEVEL 45







List of unit numbers with this unit plan:

#### VIEWS

#### Marina, Marina Skyline 4507

# 

SUITE = 1,047.87 SQ.FT. BALCONY = 151.88 SQ.FT. TOTAL = 1,199.75 SQ.FT.



LEVEL 45



List of unit numbers with this unit plan:

## VIEWS

Marina, Marina Skyline 4505











## 3 BEDROOM APARTMENT TYPE A (with maid room and powder room + balcony)

# TOTAL SALEABLE AREA

SUITE = 2,110.37 SQ.FT. BALCONY = 222.81 SQ.FT. TOTAL = 2,333.18 SQ.FT.

UNIT



# 

LEVEL 46



List of unit numbers with this unit plan:

#### VIEWS

Blue waters, Ain Dubai, Palm Jumeirah, Harbour, JBR Beach, Marina, Sea, Marina Skyline, Skydive 4601

# 3 BEDROOM APARTMENT TYPE C (with maid room and powder room + balcony)

## TOTAL SALEABLE AREA

SUITE = 2,545.02 SQ.FT. BALCONY = 145.85 SQ.FT. TOTAL = 2,690.87 SQ.FT.



<u>napatalana</u>

LEVEL 46



List of unit numbers with this unit plan:

#### VIEWS

Palm Jumeirah, Harbour, Sea, Skydive 4604

Disclaimer: 1. All dimensions are in metri