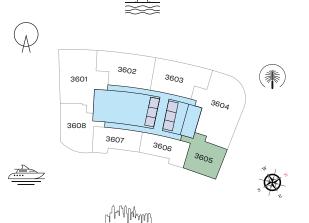

# **3 BEDROOM APARTMENT** TYPE C (with maid room and powder room + balcony)

## TOTAL SALEABLE AREA

SUITE = 2,385.93 SQ.FT. BALCONY = 118.73 SQ.FT. TOTAL = 2,504.66 SQ.FT.

UNIT

LEVEL 36

List of unit numbers with this unit plan:

## VIEWS

Palm Jumeirah, Harbour, Sea, Skydive 3604

# 2 BEDROOM APARTMENT TYPE A (with powder room + balcony)

LEVEL 36

List of unit numbers with this unit plan:

## VIEWS

Blue waters, Ain Dubai, Palm Jumeirah, Harbour, Sea, Skydive 3602

Disclaimer: 1. All dimensions are in metric, measured to wall finishes. 2. All materials, dimensions & drawings are approximate. 3. Information is subject to change without notice, at developer's absolute discretion. 4. Actual area may vary from the stated area. 5. Drawing are not to scale. 6. All images used are for illustrative purpose only and do not represent the actual size, features, specifications, fittings and furnishings. 7. The developer reserves the right to make revisions/ alterations, at its absolute discretion, without any liability whatsoever.

# 2 BEDROOM APARTMENT TYPE B (with powder room + balcony)

# TOTAL SALEABLE AREA SUITE = 1,252.38 SQ.FT.

BALCONY = 235.62 SQ.FT. TOTAL = 1,488.00 SQ.FT.

LEVEL 36

List of unit numbers with this unit plan:

## VIEWS

Palm Jumeirah, Harbour, Sea, Skydive 3603

# 2 BEDROOM APARTMENT TYPE D (with powder room + balcony)

#### Blue waters, Ain Dubai, JBR Beach, Marina, Sea 3608

# 1 BEDROOM APARTMENT TYPE A (with powder room + balcony)

## TOTAL SALEABLE AREA SUITE = 801.05 SQ.FT.

BALCONY = 70.83 SQ.FT. TOTAL = 871.88 SQ.FT.

LEVEL 36

List of unit numbers with this unit plan:

#### Marina, Marina Skyline 3606

#### Marina, Marina Skyline 3607

# TOTAL SALEABLE AREA

SUITE = 990.49 SQ.FT. BALCONY = 140.15 SQ.FT. TOTAL = 1,130.64 SQ.FT.

LEVEL 36

List of unit numbers with this unit plan:

### VIEWS

Marina, Marina Skyline 3605