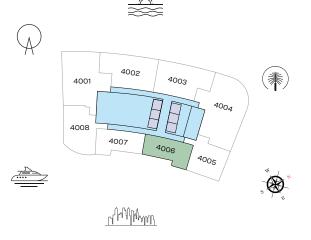

### 2 BEDROOM APARTMENT TYPE D (with powder room + balcony)

LEVEL 40

List of unit numbers with this unit plan:

### VIEWS

#### Blue waters, Ain Dubai, JBR Beach, Marina, Sea 4008

Disclaimer: 1. All dimensions are in metric, measured to wall finishes. 2. All materials, dimensions & drawings are approximate. 3. Information is subject to change without notice, at developer's absolute discretion. 4. Actual area may vary from the stated area. 5. Drawing are not to scale. 6. All images used are for illustrative purpose only and do not represent the actual size, features, specifications, fittings and furnishings. 7. The developer reserves the right to make revisions/ alterations, at its absolute discretion, without any liability whatsoever.