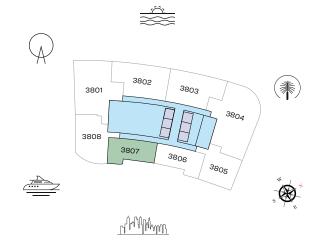

#### TOTAL SALEABLE AREA SUITE = 806.43 SQ.FT.

SUITE = 806.43 SQ.FT. BALCONY = 68.57 SQ.FT. TOTAL = 875.00 SQ.FT.

LEVEL 38

List of unit numbers with this unit plan:

### VIEWS

Marina, Marina Skyline 3807