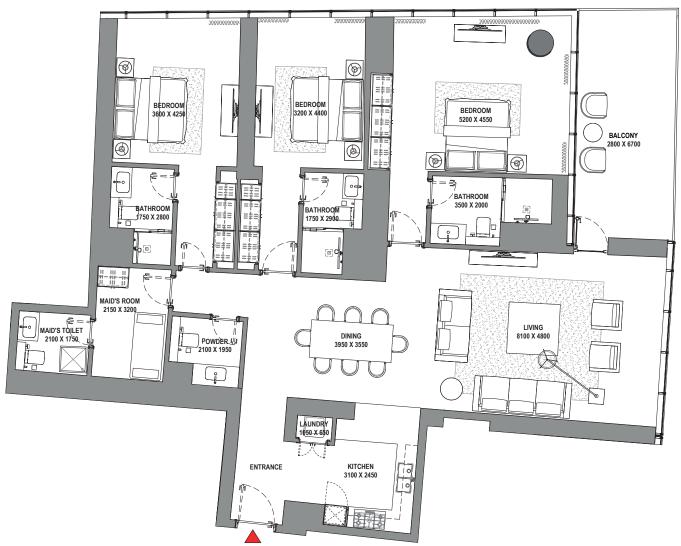

## 3 BEDROOM APARTMENT TYPE A (with maid room and powder room + balcony)

## TOTAL SALEABLE AREA

SUITE = 1,852.47 SQ.FT. BALCONY = 176.53 SQ.FT. TOTAL = 2,029.00 SQ.FT.

## ուրելինին

TYPICAL FLOOR PLAN LEVEL 11-32

## VIEWS

Blue waters, Ain Dubai, Palm Jumeirah, Harbour, JBR Beach, Sea, Marina Skyline, Skydive 1101

Blue waters, Ain Dubai, Palm Jumeirah, Harbour, JBR Beach, Marina, Sea, Marina Skyline, Skydive 1201, 1301, 1401, 1501, 1601, 1701, 1801, 1901, 2001, 2101, 2201, 2301, 2401, 2501, 2601, 2701, 2801, 2901, 3001, 3101, 3201