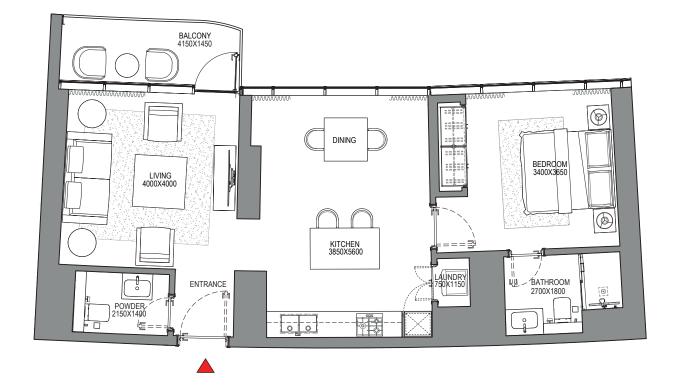

# 1 BEDROOM APARTMENT TYPE A (with powder room + balcony)

## TOTAL SALEABLE AREA SUITE = 801.05 SQ.FT.

BALCONY = 70.83 SQ.FT. TOTAL = 871.88 SQ.FT.

LEVEL 36

List of unit numbers with this unit plan:

## VIEWS

#### Marina, Marina Skyline 3606