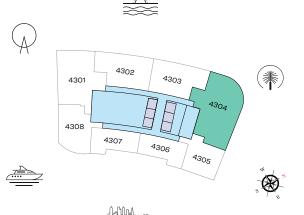

### VIEWS

Blue waters, Ain Dubai, Palm Jumeirah, Harbour, JBR Beach, Marina, Sea, Marina Skyline, Skydive 4301

Disclaimer: 1. All dimensions are in metric, measured to wall finishes. 2. All materials, dimensions & drawings are approximate. 3. Information is subject to change without notice, at developer's absolute discretion. 4. Actual area may vary from the stated area. 5. Drawing are not to scale. 6. All images used are for illustrative purpose only and do not represent the actual size, features, specifications, fittings and furnishings. 7. The developer reserves the right to make revisions/ alterations, at its absolute discretion, without any liability whatsoever.

## 3 BEDROOM APARTMENT TYPE C (with maid room and powder room + balcony)

#### TOTAL SALEABLE AREA

SUITE = 2,501.75 SQ.FT. BALCONY = 127.98 SQ.FT. TOTAL = 2,629.73 SQ.FT.

UNIT

LEVEL 43

List of unit numbers with this unit plan:

### VIEWS

Palm Jumeirah, Harbour, Sea, Skydive 4304

## 2 BEDROOM APARTMENT TYPE A (with powder room + balcony)

# TOTAL SALEABLE AREA SUITE = 1,365.62 SQ.FT.

BALCONY = 235.62 SQ.FT. TOTAL = 1,601.24 SQ.FT.

UNIT

LEVEL 43

List of unit numbers with this unit plan:

### VIEWS

Blue waters, Ain Dubai, Palm Jumeirah, Harbour, Sea, Skydive 4302

## 2 BEDROOM APARTMENT TYPE B (with powder room + balcony)

#### **TOTAL SALEABLE AREA** SUITE = 1,348.07 SQ.FT. BALCONY = 239.39 SQ.FT. TOTAL = 1,587.46 SQ.FT.

LEVEL 43

List of unit numbers with this unit plan:

#### VIEWS

Palm Jumeirah, Harbour, Sea, Skydive 4303

Disclaimer: 1. All dimensions are in metric, measured to wall finishes. 2. All materials, dimensions & drawings are approximate. 3. Information is subject to change without notice, at developer's absolute discretion. 4. Actual area may vary from the stated area. 5. Drawing are not to scale. 6. All images used are for illustrative purpose only and do not represent the actual size, features, specifications, fittings and furnishings. 7. The developer reserves the right to make revisions/ alterations, at its absolute discretion, without any liability whatsoever.

### 2 BEDROOM APARTMENT TYPE D (with powder room + balcony)

LEVEL 43

List of unit numbers with this unit plan:

### VIEWS

#### Blue waters, Ain Dubai, JBR Beach, Marina, Sea 4308

Disclaimer: 1. All dimensions are in metric, measured to wall finishes. 2. All materials, dimensions & drawings are approximate. 3. Information is subject to change without notice, at developer's absolute discretion. 4. Actual area may vary from the stated area. 5. Drawing are not to scale. 6. All images used are for illustrative purpose only and do not represent the actual size, features, specifications, fittings and furnishings. 7. The developer reserves the right to make revisions/ alterations, at its absolute discretion, without any liability whatsoever.

## 1 BEDROOM APARTMENT TYPE A (with powder room + balcony)

### TOTAL SALEABLE AREA SUITE = 822.26 SQ.FT.

BALCONY = 70.93 SQ.FT. TOTAL = 893.19 SQ.FT.

LEVEL 43

List of unit numbers with this unit plan:

#### Marina, Marina Skyline 4306

## 1 BEDROOM APARTMENT TYPE B (with powder room + balcony)

## TOTAL SALEABLE AREA

SUITE = 820.53 SQ.FT. BALCONY = 68.46 SQ.FT. TOTAL = 888.99 SQ.FT.

LEVEL 43

List of unit numbers with this unit plan:

### VIEWS

Marina, Marina Skyline 4307

## 1 BEDROOM APARTMENT TYPE C (with powder room + balcony)

### TOTAL SALEABLE AREA

SUITE = 1,030.86 SQ.FT. BALCONY = 150.05 SQ.FT. TOTAL = 1,180.91 SQ.FT.

LEVEL 43

List of unit numbers with this unit plan:

### VIEWS

Marina, Marina Skyline 4305