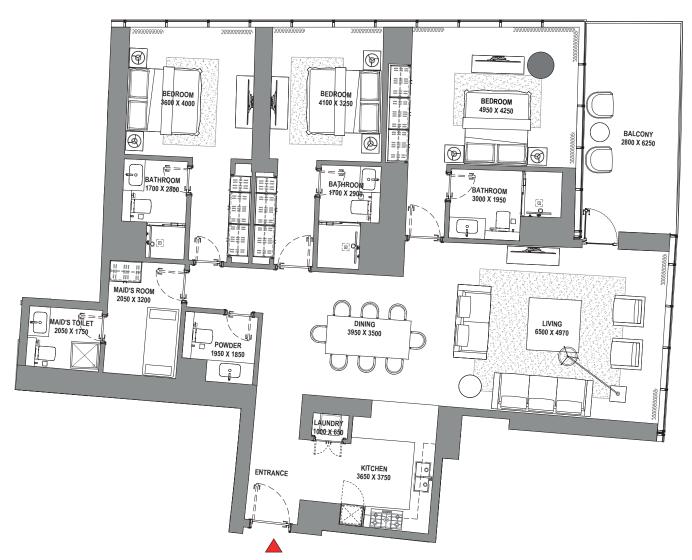

### 3 BEDROOM APARTMENT TYPE A (with maid room and powder room + balcony)

# TOTAL SALEABLE AREA

SUITE = 1,977.98 SQ.FT. BALCONY = 202.04 SQ.FT. TOTAL = 2,180.02 SQ.FT.