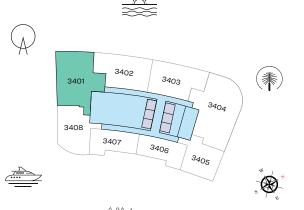

## 3 BEDROOM APARTMENT TYPE A (with maid room and powder room + balcony)

## TOTAL SALEABLE AREA

SUITE = 2,087.01 SQ.FT. BALCONY = 221.63 SQ.FT. TOTAL = 2,308.64 SQ.FT.

# 

LEVEL 45

## VIEWS

Blue waters, Ain Dubai, Palm Jumeirah, Harbour, JBR Beach, Marina, Sea, Marina Skyline, Skydive 4501