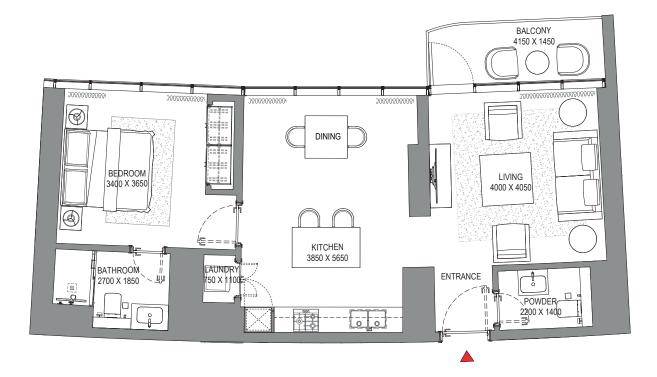

# FLOOR PLAN LAYOUT **TOWER A**

## 3 BEDROOM APARTMENT TYPE A (with maid room and powder room + balcony)

## TOTAL SALEABLE AREA

SUITE = 1,852.47 SQ.FT. BALCONY = 176.53 SQ.FT. TOTAL = 2,029.00 SQ.FT.

## ուրելինին

TYPICAL FLOOR PLAN LEVEL 11-32

## VIEWS

Blue waters, Ain Dubai, Palm Jumeirah, Harbour, JBR Beach, Sea, Marina Skyline, Skydive 1101

Blue waters, Ain Dubai, Palm Jumeirah, Harbour, JBR Beach, Marina, Sea, Marina Skyline, Skydive 1201, 1301, 1401, 1501, 1601, 1701, 1801, 1901, 2001, 2101, 2201, 2301, 2401, 2501, 2601, 2701, 2801, 2901, 3001, 3101, 3201