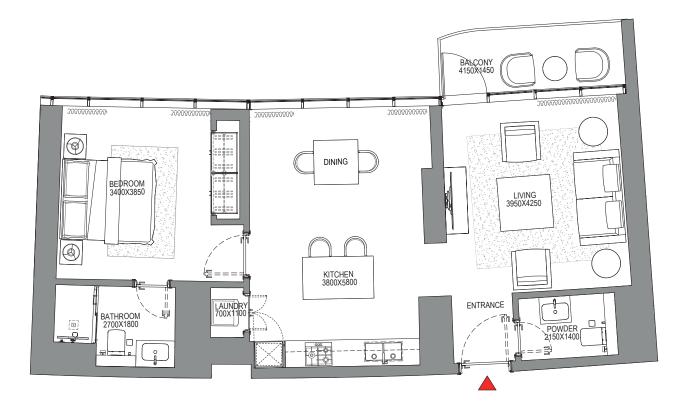

## 3 BEDROOM APARTMENT TYPE A (with maid room and powder room + balcony)

## TOTAL SALEABLE AREA

SUITE = 1,852.47 SQ.FT. BALCONY = 176.53 SQ.FT. TOTAL = 2,029.00 SQ.FT.

## ուրելինին

TYPICAL FLOOR PLAN LEVEL 11-32

## VIEWS

Blue waters, Ain Dubai, Palm Jumeirah, Harbour, JBR Beach, Sea, Marina Skyline, Skydive 1101

Blue waters, Ain Dubai, Palm Jumeirah, Harbour, JBR Beach, Marina, Sea, Marina Skyline, Skydive 1201, 1301, 1401, 1501, 1601, 1701, 1801, 1901, 2001, 2101, 2201, 2301, 2401, 2501, 2601, 2701, 2801, 2901, 3001, 3101, 3201