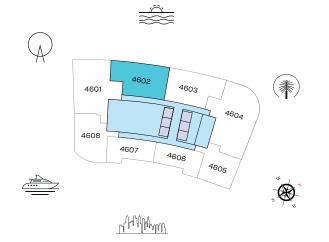

#### TOTAL SALEABLE AREA SUITE = 1,415.24 SQ.FT. BALCONY = 236 16 SQ.FT

BALCONY = 236.16 SQ.FT. TOTAL = 1,651.40 SQ.FT.

UNIT

LEVEL 46

List of unit numbers with this unit plan:

#### VIEWS

Blue waters, Ain Dubai, Palm Jumeirah, Harbour, Sea, Skydive 4602