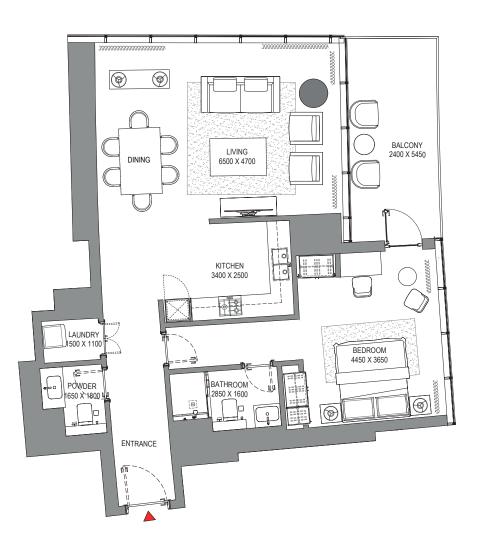

# 2 BEDROOM APARTMENT TYPE A (with powder room + balcony)

#### TOTAL SALEABLE AREA SUITE = 1,252.27 SQ.FT. BALCONY = 232.29 SQ.FT.

BALCONY = 232.29 SQ.FT. TOTAL = 1,484.56 SQ.FT.

UNIT

LEVEL 34

List of unit numbers with this unit plan:

## VIEWS

Blue waters, Ain Dubai, Palm Jumeirah, Harbour, Sea, Skydive 3402