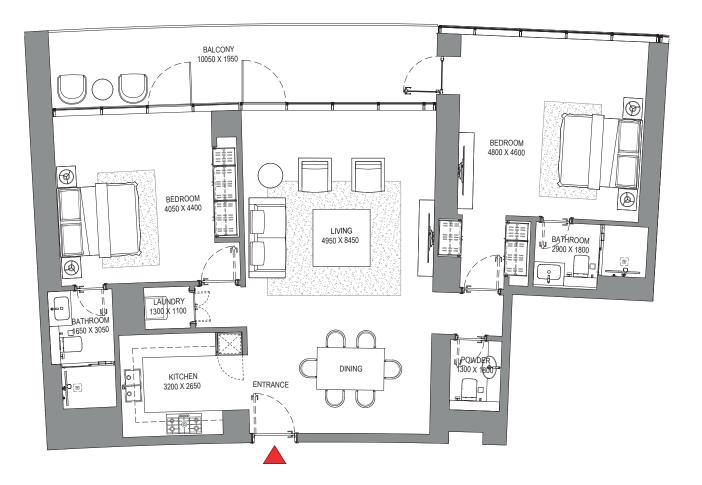

# 2 BEDROOM APARTMENT TYPE A (with powder room + balcony)

LEVEL 47

List of unit numbers with this unit plan:

## VIEWS

Blue waters, Ain Dubai, Palm Jumeirah, Harbour, Sea, Skydive 4702

Disclaimer: 1. All dimensions are in metric, measured to wall finishes. 2. All materials, dimensions & drawings are approximate. 3. Information is subject to change without notice, at developer's absolute discretion. 4. Actual area may vary from the stated area. 5. Drawing are not to scale. 6. All images used are for illustrative purpose only and do not represent the actual size, features, specifications, fittings and furnishings. 7. The developer reserves the right to make revisions/ alterations, at its absolute discretion, without any liability whatsoever.

SUITE = 1,415.56 SQ.FT. BALCONY = 240.04 SQ.FT. TOTAL = 1,655.60 SQ.FT.

# 2 BEDROOM APARTMENT TYPE B (with powder room + balcony)

LEVEL 47

List of unit numbers with this unit plan: