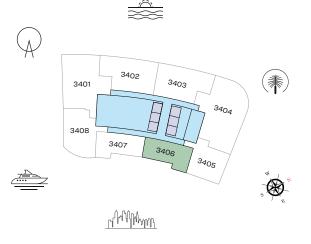

## VIEWS

Blue waters, Ain Dubai, Palm Jumeirah, Harbour, JBR Beach, Marina, Sea, Marina Skyline, Skydive 3401

## VIEWS

Palm Jumeirah, Harbour, Sea, Skydive 3404

## VIEWS

Blue waters, Ain Dubai, Palm Jumeirah, Harbour, Sea, Skydive 3402

#### VIEWS

Palm Jumeirah, Harbour, Sea, Skydive 3403

Disclaimer: 1. All dimensions are in metric, measured to wall finishes. 2. All materials, dimensions & drawings are approximate. 3. Information is subject to change without notice, at developer's absolute discretion. 4. Actual area may vary from the stated area. 5. Drawing are not to scale. 6. All images used are for illustrative purpose only and do not represent the actual size, features, specifications, fittings and furnishings. 7. The developer reserves the right to make revisions/ alterations, at its absolute discretion, without any liability whatsoever.

#### Blue waters, Ain Dubai, JBR Beach, Marina, Sea 3408

#### Marina, Marina Skyline 3406

#### Marina, Marina Skyline 3407

## VIEWS

Marina, Marina Skyline 3405