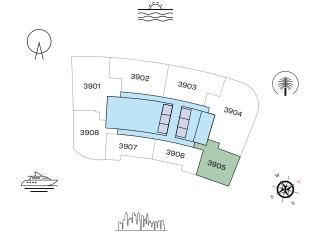

### VIEWS

Marina, Marina Skyline 3905

Disclaimer: 1. All dimensions are in metric, measured to wall finishes. 2. All materials, dimensions & drawings are approximate. 3. Information is subject to change without notice, at developer's absolute discretion. 4. Actual area may vary from the stated area. 5. Drawing are not to scale. 6. All images used are for illustrative purpose only and do not represent the actual size, features, specifications, fittings and furnishings. 7. The developer reserves the right to make revisions/ alterations, at its absolute discretion, without any liability whatsoever.

### VIEWS

Marina, Marina Skyline 4005

Disclaimer: 1. All dimensions are in metric, measured to wall finishes. 2. All materials, dimensions & drawings are approximate. 3. Information is subject to change without notice, at developer's absolute discretion. 4. Actual area may vary from the stated area. 5. Drawing are not to scale. 6. All images used are for illustrative purpose only and do not represent the actual size, features, specifications, fittings and furnishings. 7. The developer reserves the right to make revisions/ alterations, at its absolute discretion, without any liability whatsoever.

#### Marina, Marina Skyline 3906

### VIEWS

Marina, Marina Skyline 3907