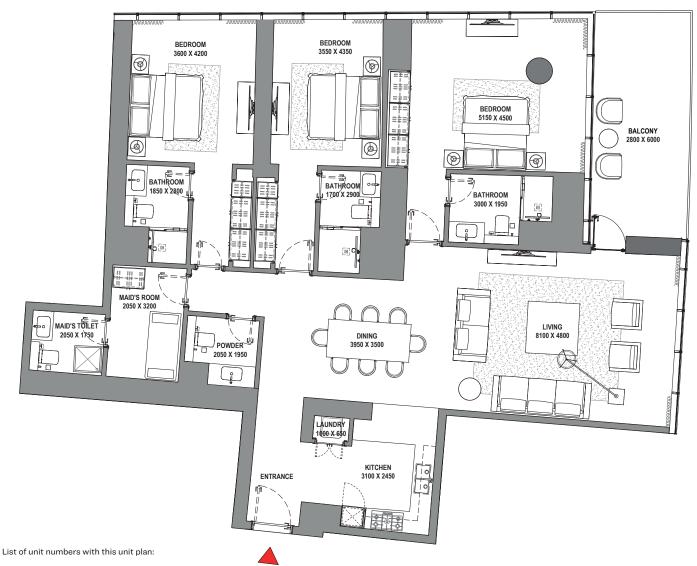

# 3 BEDROOM APARTMENT TYPE B (with maid room and powder room + balcony)

#### TOTAL SALEABLE AREA

SUITE = 1,963.55 SQ.FT. BALCONY = 119.16 SQ.FT. TOTAL = 2,082.71 SQ.FT.

UNIT

# unter and the second

TYPICAL FLOOR PLAN LEVEL 11-23

List of unit numbers with this unit plan:

## VIEWS

Palm Jumeirah, Harbour, Sea, Skydive

1104, 1204, 1304, 1404, 1504, 1604, 1704, 1804, 1904, 2004, 2104, 2204, 2304