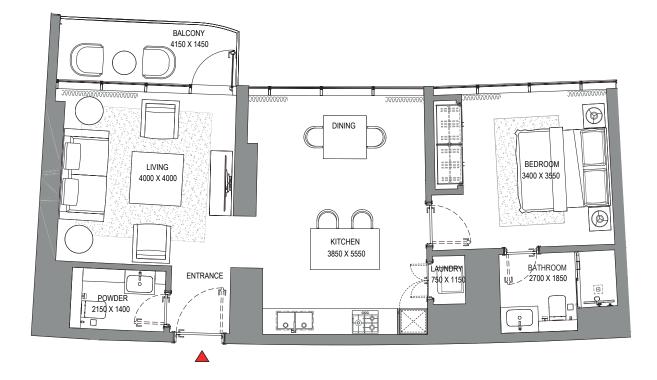

## 3 BEDROOM APARTMENT TYPE A (with maid room and powder room + balcony)

## TOTAL SALEABLE AREA

SUITE = 1,852.47 SQ.FT. BALCONY = 176.53 SQ.FT. TOTAL = 2,029.00 SQ.FT.

## ուրելինին

TYPICAL FLOOR PLAN LEVEL 11-32

## VIEWS

Blue waters, Ain Dubai, Palm Jumeirah, Harbour, JBR Beach, Sea, Marina Skyline, Skydive 1101

Blue waters, Ain Dubai, Palm Jumeirah, Harbour, JBR Beach, Marina, Sea, Marina Skyline, Skydive 1201, 1301, 1401, 1501, 1601, 1701, 1801, 1901, 2001, 2101, 2201, 2301, 2401, 2501, 2601, 2701, 2801, 2901, 3001, 3101, 3201