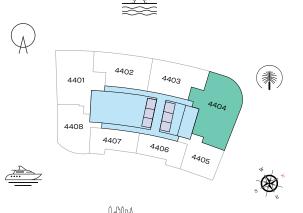

## ուրելինին

TYPICAL FLOOR PLAN LEVEL 11-32

### VIEWS

Blue waters, Ain Dubai, Palm Jumeirah, Harbour, JBR Beach, Marina, Sea, Marina Skyline, Skydive 4401

### VIEWS

Palm Jumeirah, Harbour, Sea, Skydive 4404

### VIEWS

Blue waters, Ain Dubai, Palm Jumeirah, Harbour, Sea, Skydive 4402

### VIEWS

Palm Jumeirah, Harbour, Sea, Skydive 4403

#### Blue waters, Ain Dubai, JBR Beach, Marina, Sea 4408