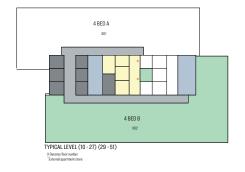

## 4 BEDROOM APARTMENT TYPE A

SUITE AREA = 4,697.69 SQ.FT. BALCONY AREA = 116.36 SQ.FT. TOTAL SALEABLE AREA = 4,814.05 SQ.FT.

STORE AREA = 66.41 SQ.FT.

TOTAL NUMBER OF UNITS

TOTAL AREA = 4,880.46 SQ.FT.

41 NOS