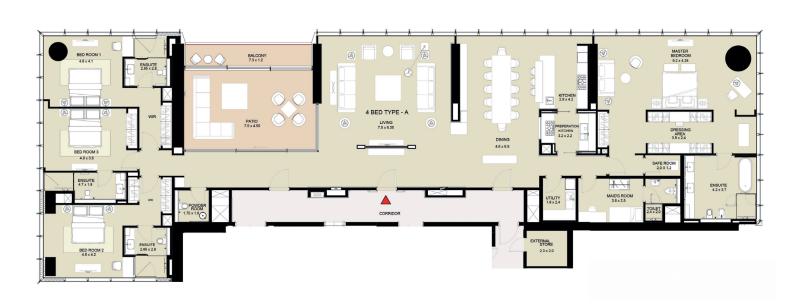

## 4 BEDROOM APARTMENT TYPE A

SUITE AREA = 4,697.69 SQ.FT. BALCONY AREA = 116.36 SQ.FT. TOTAL SALEABLE AREA = 4,814.05 SQ.FT.

STORE AREA = 66.41 SQ.FT.

TOTAL NUMBER OF UNITS

TOTAL AREA = 4,880.46 SQ.FT.

41 NOS