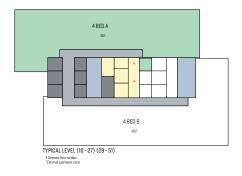

## 4 BEDROOM APARTMENT TYPE A

SUITE AREA = 4,697.69 SQ.FT. BALCONY AREA = 116.36 SQ.FT. TOTAL SALEABLE AREA = 4,814.05 SQ.FT.

STORE AREA = 66.41 SQ.FT.

TOTAL NUMBER OF UNITS

TOTAL AREA = 4,880.46 SQ.FT.

41 NOS

## 4 BEDROOM APARTMENT

TYPE B

SUITE AREA = 4,947.20 SQ.FT. BALCONY AREA = 114.96 SQ.FT. TOTAL SALEABLE AREA = 5,062.16 SQ.FT.

STORE AREA = 62.11 SQ.FT.

TOTAL NUMBER OF UNITS

TOTAL AREA = 5,124.27 SQ.FT.

41 NOS