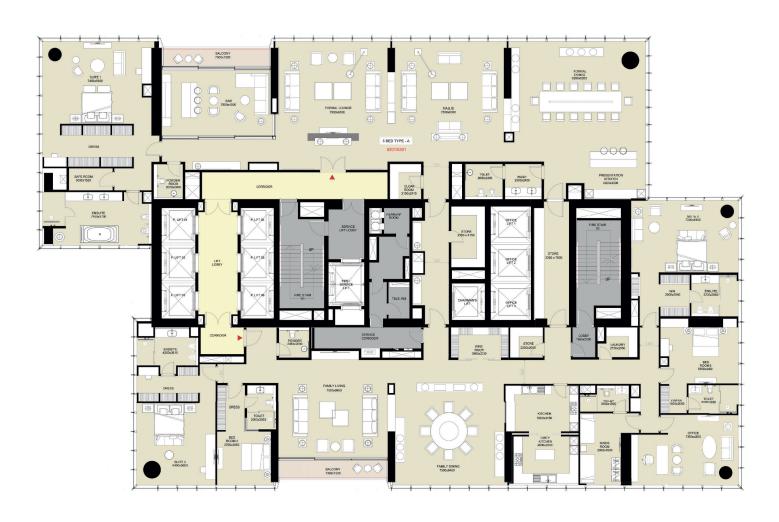

SEA VIEW

SZR VIEW

SUITE AREA = 10,907.50 SQ.FT.
BALCONY AREA = 229.59 SQ.FT.
TOTAL SALEABLE AREA = 11,137.09 SQ.FT.

SEA VIEW

SZR VIEW

THE

RETAIL
UNIT PLANS