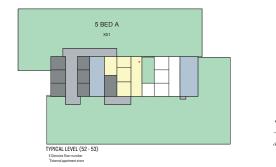

SEA VIEW

SZR VIEW

SUITE AREA = 10,907.50 SQ.FT.
BALCONY AREA = 229.59 SQ.FT.
TOTAL SALEABLE AREA = 11,137.09 SQ.FT.

SEA VIEW

SZR VIEW

THE

RETAIL
UNIT PLANS