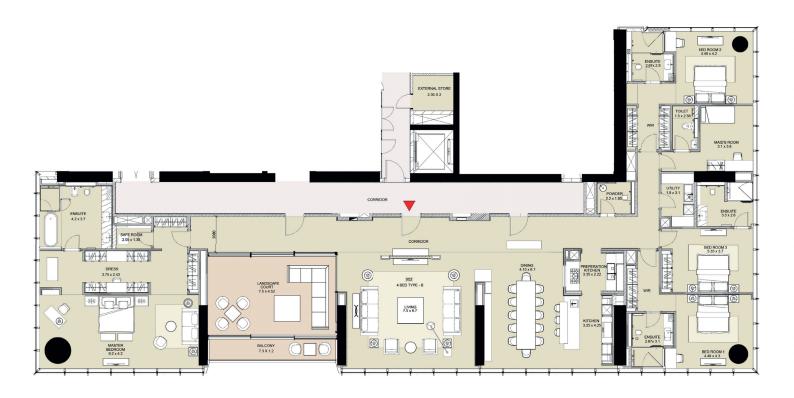

## 4 BEDROOM APARTMENT

TYPE B

SUITE AREA = 4,947.20 SQ.FT. BALCONY AREA = 114.96 SQ.FT. TOTAL SALEABLE AREA = 5,062.16 SQ.FT.

STORE AREA = 62.11 SQ.FT.

TOTAL NUMBER OF UNITS

TOTAL AREA = 5,124.27 SQ.FT.

41 NOS