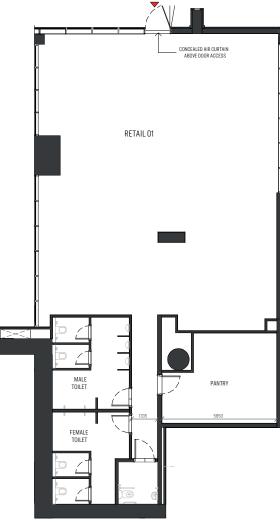

THE

APARTMENT UNIT PLANS

## 4 BEDROOM APARTMENT TYPE A

SUITE AREA = 4,697.69 SQ.FT. BALCONY AREA = 116.36 SQ.FT. TOTAL SALEABLE AREA = 4,814.05 SQ.FT.

STORE AREA = 66.41 SQ.FT.

TOTAL NUMBER OF UNITS

TOTAL AREA = 4,880.46 SQ.FT.

41 NOS

SEA VIEW





SZR VIEW





## 4 BEDROOM APARTMENT

TYPE B

SUITE AREA = 4,947.20 SQ.FT. BALCONY AREA = 114.96 SQ.FT. TOTAL SALEABLE AREA = 5,062.16 SQ.FT.

STORE AREA = 62.11 SQ.FT.

TOTAL NUMBER OF UNITS

TOTAL AREA = 5,124.27 SQ.FT.

41 NOS

SEA VIEW





SZR VIEW





SUITE AREA = 10,907.50 SQ.FT.
BALCONY AREA = 229.59 SQ.FT.
TOTAL SALEABLE AREA = 11,137.09 SQ.FT.

SEA VIEW





SZR VIEW





THE

RETAIL
UNIT PLANS

## RETAIL UNIT



NOTE: WC & FINISHES BY TENANT





(GROUND FLOOR PLAN)