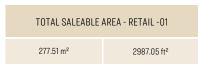

THE

APARTMENT UNIT PLANS

## 4 BEDROOM APARTMENT TYPE A

SUITE AREA = 4,697.69 SQ.FT. BALCONY AREA = 116.36 SQ.FT. TOTAL SALEABLE AREA = 4,814.05 SQ.FT.

STORE AREA = 66.41 SQ.FT.

TOTAL NUMBER OF UNITS

TOTAL AREA = 4,880.46 SQ.FT.

41 NOS

SEA VIEW





SZR VIEW





## 4 BEDROOM APARTMENT

TYPE B

SUITE AREA = 4,947.20 SQ.FT. BALCONY AREA = 114.96 SQ.FT. TOTAL SALEABLE AREA = 5,062.16 SQ.FT.

STORE AREA = 62.11 SQ.FT.

TOTAL NUMBER OF UNITS

TOTAL AREA = 5,124.27 SQ.FT.

41 NOS

SEA VIEW





SZR VIEW





SUITE AREA = 10,907.50 SQ.FT.
BALCONY AREA = 229.59 SQ.FT.
TOTAL SALEABLE AREA = 11,137.09 SQ.FT.

SEA VIEW





SZR VIEW





THE

RETAIL
UNIT PLANS

## RETAIL UNIT



NOTE: WC & FINISHES BY TENANT





(GROUND FLOOR PLAN)